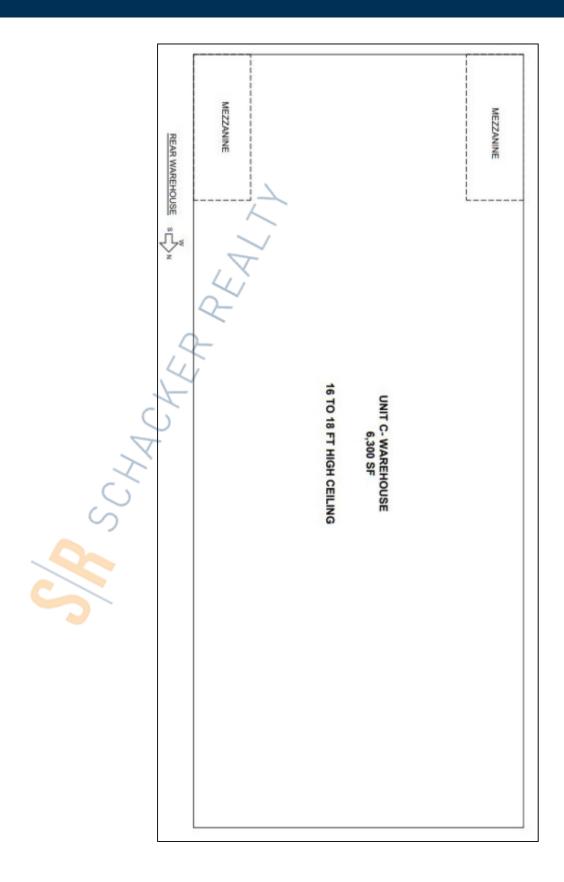

## **Specifications:**

Building Size: 12,809 sq. ft. Lot Size: 0.50 Acres Office Space: 750 sq. ft.

Ceiling Height: 20.0'

Loading: 1 Drive-in(s)

Sewers: Yes

## **Pricing and Timing:**

Occupancy: Vacant

Lease Price: \$18.00/sq. ft.

**Modified gross** 

Suite C • Warehouse building features high ceilings, a large overhead door, and ample parking • Partitioned offices • Private restrooms • Recessed lighting • Secure storage • Shower facilities • Mezzanine • Conveniently located in the heart of Westbury, easily accessible by LIRR and close to major highways