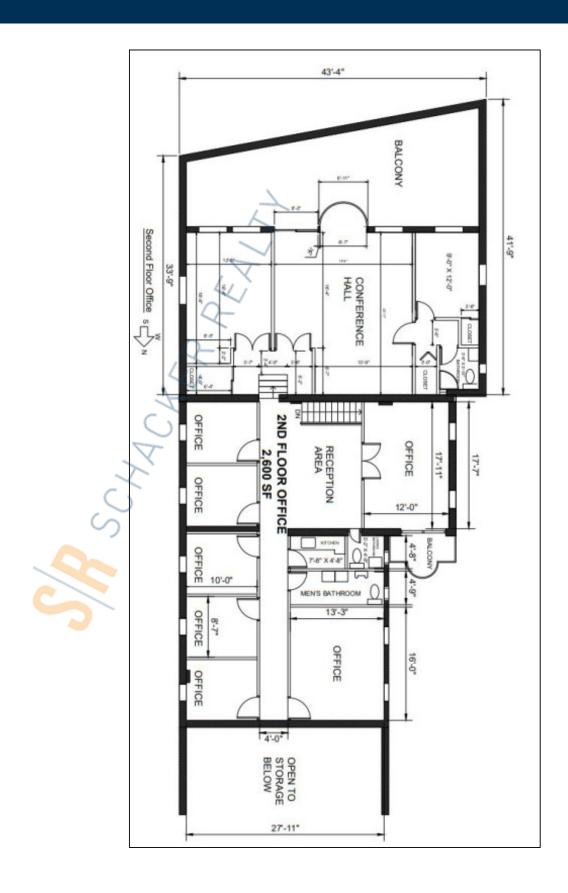

## **Specifications:**

Building Size: 12,809 sq. ft. Lot Size: 0.50 Acres Office Space: 750 sq. ft.

Ceiling Height: 20.0'

Loading: 1 Drive-in(s)

Sewers: Yes

## **Pricing and Timing:**

Occupancy: Vacant

Lease Price: \$18.00/sq. ft.

**Modified gross** 

Suite C • Warehouse building features high ceilings, a large overhead door, and ample parking • Partitioned offices • Private restrooms • Recessed lighting • Secure storage • Shower facilities • Mezzanine • Conveniently located in the heart of Westbury, easily accessible by LIRR and close to major highways