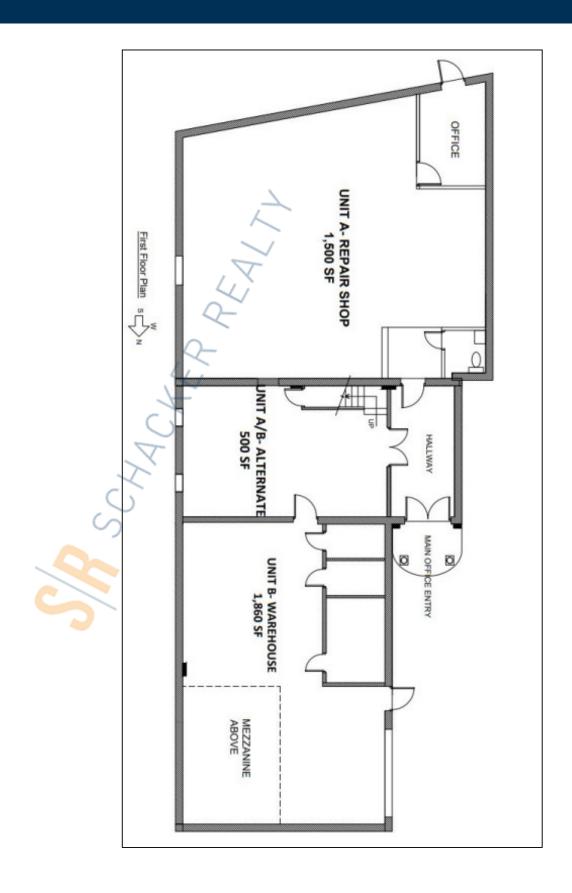

## **Specifications:**

Building Size: 12,809 sq. ft. Lot Size: 0.50 Acres Office Space: 750 sq. ft.

Ceiling Height: 20.0'

Loading: 1 Drive-in(s)

Sewers: Yes

## **Pricing and Timing:**

Occupancy: Vacant

Lease Price: \$18.00/sq. ft.

**Modified gross** 

Suite C • Warehouse building features high ceilings, a large overhead door, and ample parking • Partitioned offices • Private restrooms • Recessed lighting • Secure storage • Shower facilities • Mezzanine • Conveniently located in the heart of Westbury, easily accessible by LIRR and close to major highways