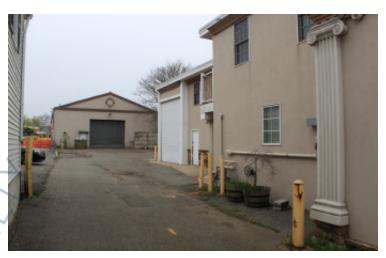

## **Pricing and Timing:**

Occupancy: Vacant

Lease Price: \$18.00/sq. ft.

**Modified gross** 

Suite C • Warehouse building features high ceilings, a large overhead door, and ample parking • Partitioned offices • Private restrooms • Recessed lighting • Secure storage • Shower facilities • Mezzanine • Conveniently located in the heart of Westbury, easily accessible by LIRR and close to major highways