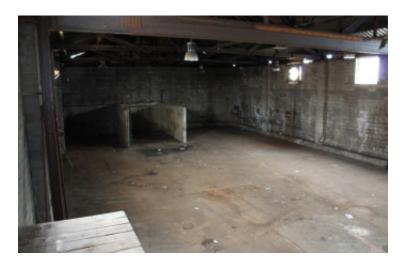

## **Pricing and Timing:**

Occupancy: Vacant

Lease Price: \$18.00/sq. ft.

**Modified gross** 

Suite C • Warehouse building features high ceilings, a large overhead door, and ample parking • Partitioned offices • Private restrooms • Recessed lighting • Secure storage • Shower facilities • Mezzanine • Conveniently located in the heart of Westbury, easily accessible by LIRR and close to major highways