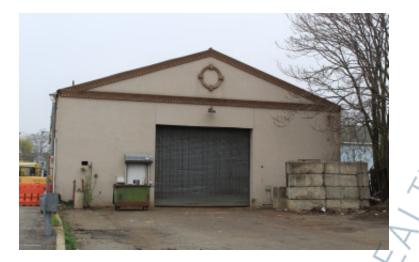

## **Pricing and Timing:**

Occupancy: Vacant

Lease Price: \$18.00/sq. ft.

**Modified gross** 

Suite C • Warehouse building features high ceilings, a large overhead door, and ample parking • Partitioned offices • Private restrooms • Recessed lighting • Secure storage • Shower facilities • Mezzanine • Conveniently located in the heart of Westbury, easily accessible by LIRR and close to major highways