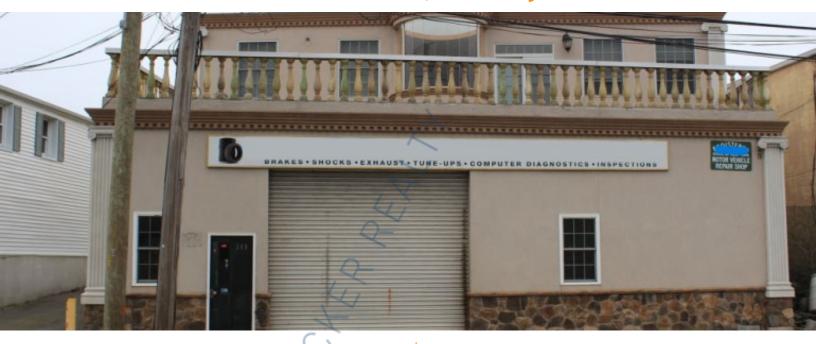

## 6,292 sq. ft. of Industrial Space For Lease

349 Union Ave, Westbury

## **Specifications:**

Building Size: 12,809 sq. ft. Lot Size: 0.50 Acres Office Space: 750 sq. ft.

Ceiling Height: 20.0'

Loading: 1 Drive-in(s)

Sewers: Yes

## **Pricing and Timing:**

Occupancy: Vacant

Lease Price: \$18.00/sq. ft.

**Modified gross** 

Suite C • Warehouse building features high ceilings, a large overhead door, and ample parking • Partitioned offices • Private restrooms • Recessed lighting • Secure storage • Shower facilities • Mezzanine • Conveniently located in the heart of Westbury, easily accessible by LIRR and close to major highways