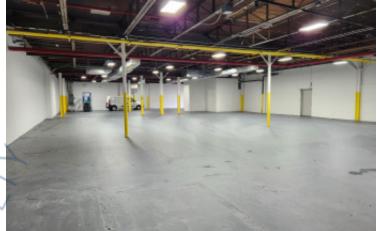

## **Specifications:**

| Building Size:  | 45,000 sq. ft.           |
|-----------------|--------------------------|
| Lot Size:       | 2.65 Acres               |
| Office Space:   | 40%                      |
| Ceiling Height: | 12.0'                    |
| Loading:        | 1 Dock(s), 1 Drive-in(s) |
| Power:          | 200 amps                 |
| A/C:            | Full A/C                 |
| Parking:        | 3:1000                   |
| Sewers:         | Yes                      |

### **Pricing and Timing:**

Occupancy: Lease Price:

Immediately \$19.00/sq. ft. Includes Taxes & CAM

Suite A • Close proximity to LIE and Northern State Pkwy • Landlord is willing to reduce the amount of office space and increase the amount of warehouse space • Includes one 12' x12' overhead door • On-site parking and coverd lot

# 1200 Shames Dr, Westbury

SCHACKER REALTY