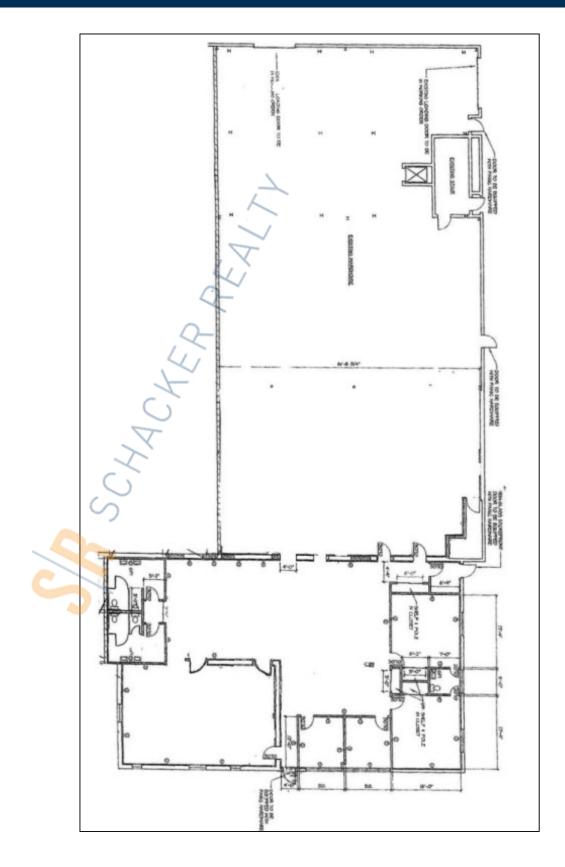

## **Specifications:**

| Building Size:  | 45,000 sq. ft.           |
|-----------------|--------------------------|
| Lot Size:       | 2.65 Acres               |
| Office Space:   | 40%                      |
| Ceiling Height: | 12.0'                    |
| Loading:        | 1 Dock(s), 1 Drive-in(s) |
| Power:          | 200 amps                 |
| A/C:            | Full A/C                 |
| Parking:        | 3:1000                   |
| Sewers:         | Yes                      |

### **Pricing and Timing:**

Occupancy: Lease Price:

Immediately \$19.00/sq. ft. Includes Taxes & CAM

Suite A • Close proximity to LIE and Northern State Pkwy • Landlord is willing to reduce the amount of office space and increase the amount of warehouse space • Includes one 12' x12' overhead door • On-site parking and coverd lot