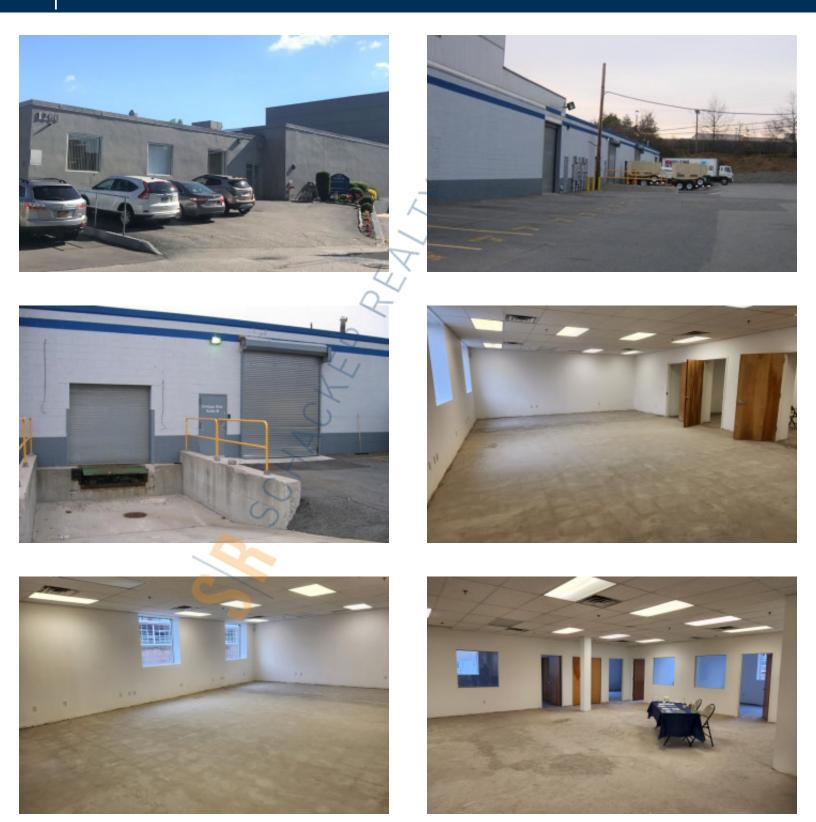

## **Specifications:**

| Building Size:  | 45,000 sq. ft.           |
|-----------------|--------------------------|
| Lot Size:       | 2.65 Acres               |
| Office Space:   | 40%                      |
| Ceiling Height: | 12.0'                    |
| Loading:        | 1 Dock(s), 1 Drive-in(s) |
| Power:          | 200 amps                 |
| A/C:            | Full A/C                 |
| Parking:        | 3:1000                   |
| Sewers:         | Yes                      |

### **Pricing and Timing:**

Occupancy: Lease Price:

Immediately \$19.00/sq. ft. Includes Taxes & CAM

Suite A • Close proximity to LIE and Northern State Pkwy • Landlord is willing to reduce the amount of office space and increase the amount of warehouse space • Includes one 12' x12' overhead door • On-site parking and coverd lot

## 1200 Shames Dr, Westbury

SCHACKER REALTY