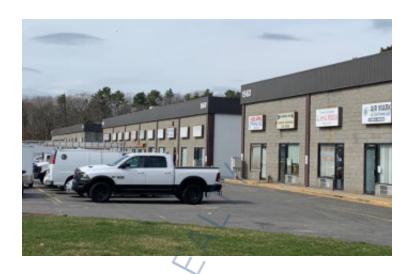

## 1,200 sq. ft. of Industrial/Retail Space For Lease

1509-1519 Rocky Point Rd, Middle Island

## **Specifications:**

Building Size: 5,500 sq. ft.
Lot Size: 4.82 Acres
Office Space: 120 sq. ft.
Ceiling Height: 10.0'
Power: 400 amps
Parking: 10:1000

## **Pricing and Timing:**

Occupancy: Immediately Lease Price: Negotiable

Suite 1569 • Flex space in excellent condition • 180' on Rocky Point Rd

For more information please contact: Schacker Realty 631-293-3700 info@schackerrealty.com