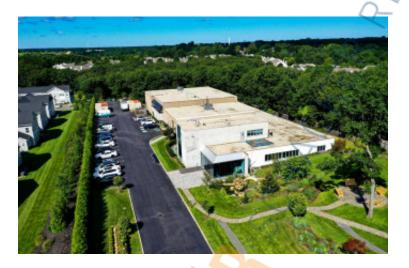

#### **Specifications:**

Building Size: 31,101 sq. ft. Lot Size: 4.01 Acres

Ceiling Height: 10.0'

Loading: 1 Drive-in(s)
Power: 800 amps

A/C: Full A/C

Parking: 68

#### **Pricing and Timing:**

Occupancy: Immediately Lease Price: \$19.00/sq. ft.

**Modified gross** 

Suite L • Magnificent office campus - Fully renovated inside & out • Racking system possibly included • Oversized lot / fenced yard • 10 ft roll up door