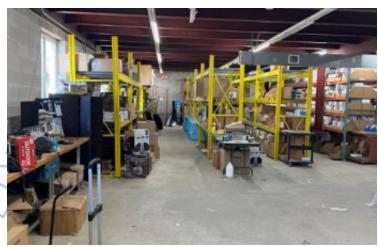

#### **Specifications:**

Building Size: 31,101 sq. ft. Lot Size: 4.01 Acres

Ceiling Height: 10.0'

Loading: 1 Drive-in(s)
Power: 800 amps

A/C: Full A/C

Parking: 68

#### **Pricing and Timing:**

Occupancy: Immediately Lease Price: \$19.00/sq. ft.

**Modified gross** 

Suite L • Magnificent office campus - Fully renovated inside & out • Racking system possibly included • Oversized lot / fenced yard • 10 ft roll up door