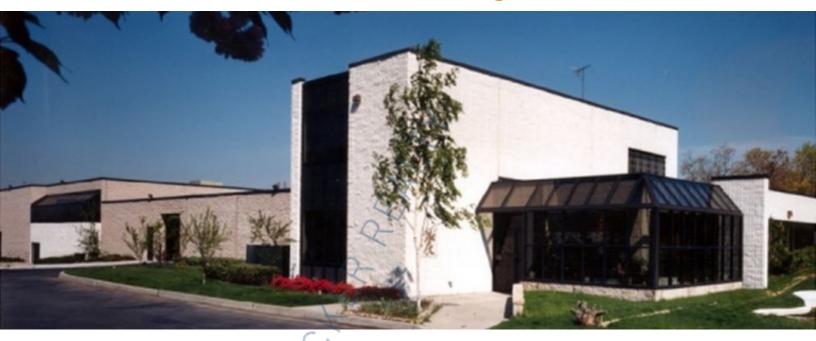

#### **Specifications:**

Building Size: 31,101 sq. ft. Lot Size: 4.01 Acres

Ceiling Height: 10.0'

Loading: 1 Drive-in(s)
Power: 800 amps

A/C: Full A/C

Parking: 68

#### **Pricing and Timing:**

Occupancy: Immediately Lease Price: \$19.00/sq. ft.

**Modified gross** 

Suite L • Magnificent office campus - Fully renovated inside & out • Racking system possibly included • Oversized lot / fenced yard • 10 ft roll up door