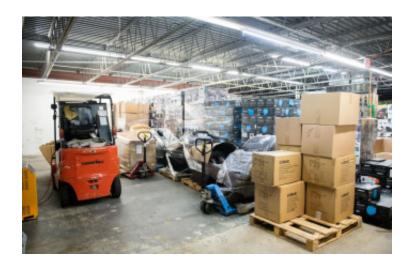

#### **Specifications:**

Building Size: 31,101 sq. ft. Lot Size: 4.01 Acres

Ceiling Height: 10.0'

Loading: 1 Drive-in(s)
Power: 800 amps

A/C: Full A/C

Parking: 68

#### **Pricing and Timing:**

Occupancy: Immediately Lease Price: \$19.00/sq. ft.

**Modified gross** 

Suite L • Magnificent office campus - Fully renovated inside & out • Racking system possibly included • Oversized lot / fenced yard • 10 ft roll up door