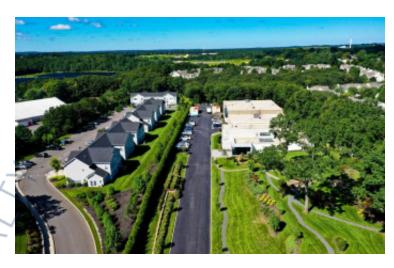

#### **Specifications:**

Building Size: 31,101 sq. ft. Lot Size: 4.01 Acres

Ceiling Height: 10.0'

Loading: 1 Drive-in(s)
Power: 800 amps

A/C: Full A/C

Parking: 68

#### **Pricing and Timing:**

Occupancy: Immediately Lease Price: \$19.00/sq. ft.

**Modified gross** 

Suite L • Magnificent office campus - Fully renovated inside & out • Racking system possibly included • Oversized lot / fenced yard • 10 ft roll up door