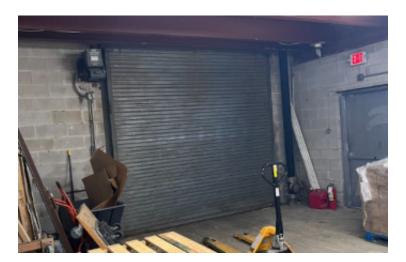

#### **Specifications:**

Building Size: 31,101 sq. ft. Lot Size: 4.01 Acres

Ceiling Height: 10.0'

Loading: 1 Drive-in(s)
Power: 800 amps

A/C: Full A/C

Parking: 68

#### **Pricing and Timing:**

Occupancy: Immediately Lease Price: \$19.00/sq. ft.

**Modified gross** 

Suite L • Magnificent office campus - Fully renovated inside & out • Racking system possibly included • Oversized lot / fenced yard • 10 ft roll up door