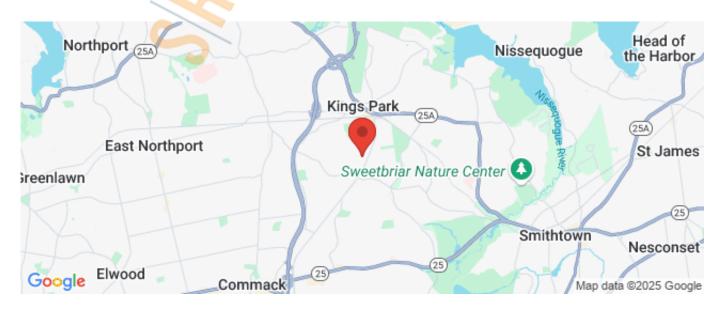

### 8,200 sq. ft. of Industrial Space For Lease

252 Indian Head Rd, Kings Park



#### **Specifications:**

Building Size: 31,101 sq. ft. Lot Size: 4.01 Acres

Ceiling Height: 10.0'

Loading: 1 Drive-in(s)
Power: 800 amps

A/C: Full A/C

Parking: 68

#### **Pricing and Timing:**

Occupancy: Immediately Lease Price: \$19.00/sq. ft.

**Modified gross** 

Suite L • Magnificent office campus - Fully renovated inside & out • Racking system possibly included • Oversized lot / fenced yard • 10 ft roll up door

For more information please contact: Schacker Realty 631-293-3700 info@schackerrealty.com

## S CHACKER REALTY













For more information please contact: Schacker Realty 631-293-3700 info@schackerrealty.com

# S R SCHACKER REALTY











For more information please contact: Schacker Realty 631-293-3700 info@schackerrealty.com

All information is subject to errors, omissions, modification, and withdrawal.

Measurements may be estimates and information shown should not be relied upon without independent verification.

This advertisement does not suggest that the broker has a listing or has done a transaction in this property or properties.



For more information please contact: Schacker Realty 631-293-3700 info@schackerrealty.com

All information is subject to errors, omissions, modification, and withdrawal.

Measurements may be estimates and information shown should not be relied upon without independent verification.

This advertisement does not suggest that the broker has a listing or has done a transaction in this pro