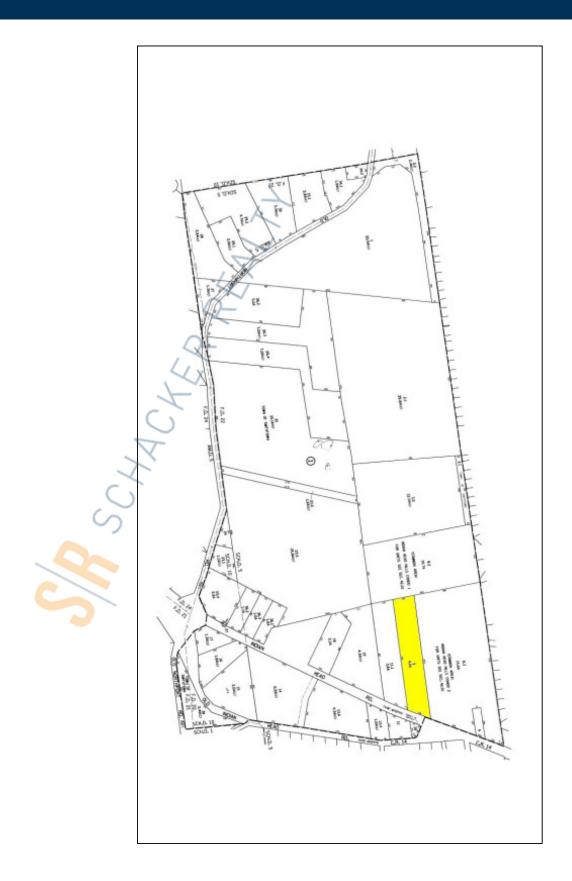

### 8,200 sq. ft. of Industrial Space For Lease

252 Indian Head Rd, Kings Park

#### **Specifications:**

Building Size: 31,101 sq. ft. Lot Size: 4.01 Acres

Ceiling Height: 10.0'

Loading: 1 Drive-in(s)
Power: 800 amps

A/C: Full A/C

Parking: 68