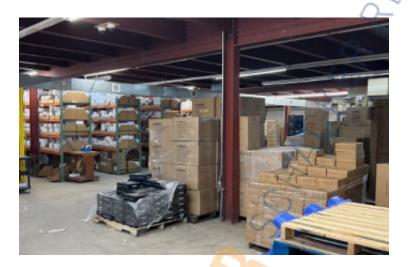

#### **Specifications:**

Building Size: 31,101 sq. ft. Lot Size: 4.01 Acres

Ceiling Height: 10.0'

Loading: 1 Drive-in(s)
Power: 800 amps

A/C: Full A/C

Parking: 68

#### **Pricing and Timing:**

Occupancy: Immediately Lease Price: \$19.00/sq. ft.

**Modified gross** 

Suite L • Magnificent office campus - Fully renovated inside & out • Racking system possibly included • Oversized lot / fenced yard • 10 ft roll up door