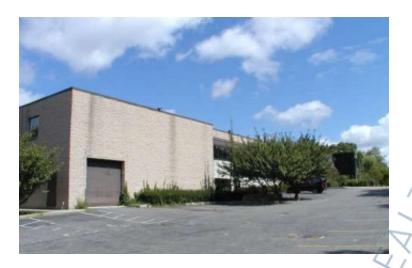

#### **Specifications:**

Building Size: 31,101 sq. ft. Lot Size: 4.01 Acres

Ceiling Height: 10.0'

Loading: 1 Drive-in(s)
Power: 800 amps

A/C: Full A/C

Parking: 68

#### **Pricing and Timing:**

Occupancy: Immediately Lease Price: \$19.00/sq. ft.

**Modified gross** 

Suite L • Magnificent office campus - Fully renovated inside & out • Racking system possibly included • Oversized lot / fenced yard • 10 ft roll up door