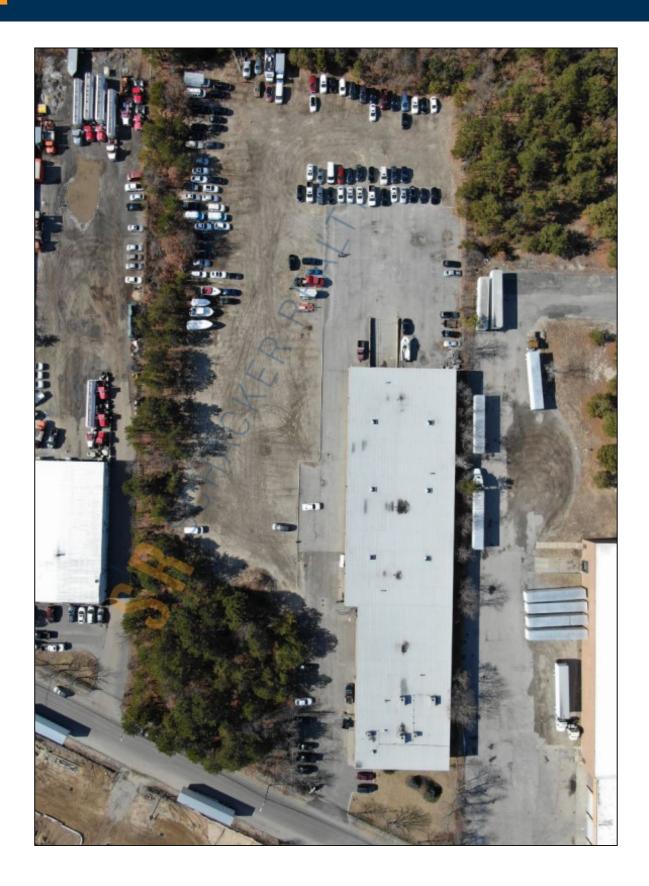

## **Land-Outside Storage For Lease**

39 Windsor PI, Central Islip

# **Pricing and Timing:**

Occupancy: 30 Days Lease Price: \$4.00/sq. ft.

**Modified gross** 

Suite Outside • 10,000 - 30,000 sf of outside storage • Divisions possible • 5 Minutes from the

LIE

For more information please contact: Schacker Realty 631-293-3700 info@schackerrealty.com