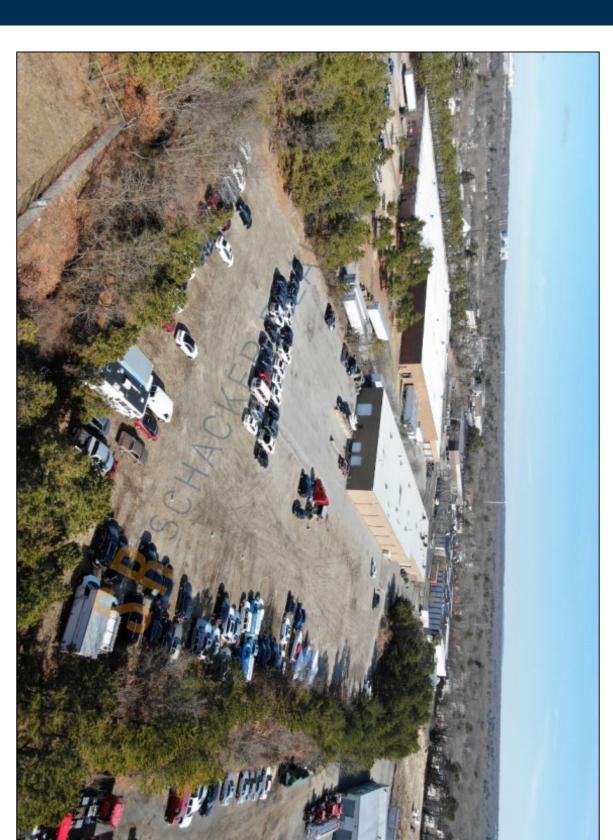

## **Land-Outside Storage For Lease**

39 Windsor PI, Central Islip

# **Pricing and Timing:**

Occupancy: 30 Days Lease Price: \$4.00/sq. ft.

**Modified gross** 

Suite Outside • 10,000 - 30,000 sf of outside storage • Divisions possible • 5 Minutes from the

LIE

For more information please contact: Schacker Realty 631-293-3700 info@schackerrealty.com