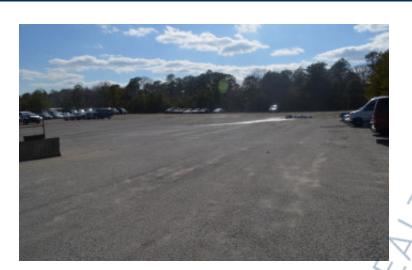

## **Land-Outside Storage For Lease**

39 Windsor PI, Central Islip

## **Specifications:**

Lot Size: 0.69 Acres

# **Pricing and Timing:**

Occupancy: 30 Days Lease Price: \$4.00/sq. ft.

**Modified gross** 

Suite Outside • 10,000 - 30,000 sf of outside storage • Divisions possible • 5 Minutes from the

LIE

For more information please contact: Schacker Realty 631-293-3700 info@schackerrealty.com