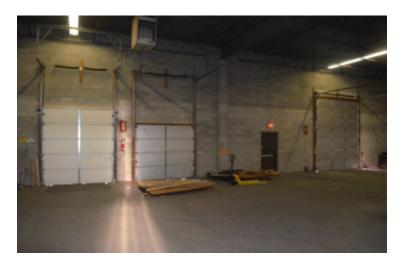

## **Land-Outside Storage For Lease**

39 Windsor PI, Central Islip

# **Pricing and Timing:**

Occupancy: 30 Days Lease Price: \$4.00/sq. ft.

**Modified gross** 

Suite Outside • 10,000 - 30,000 sf of outside storage • Divisions possible • 5 Minutes from the

LIE

For more information please contact: Schacker Realty 631-293-3700 info@schackerrealty.com