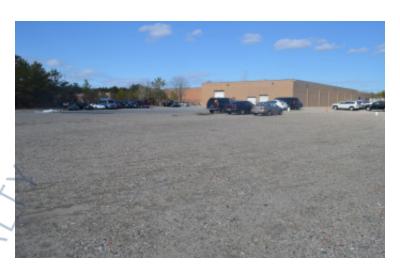

## **Land-Outside Storage For Lease**

39 Windsor PI, Central Islip

## **Specifications:**

Lot Size: 0.69 Acres

# **Pricing and Timing:**

Occupancy: 30 Days Lease Price: \$4.00/sq. ft.

**Modified gross** 

Suite Outside • 10,000 - 30,000 sf of outside storage • Divisions possible • 5 Minutes from the

LIE

For more information please contact: Schacker Realty 631-293-3700 info@schackerrealty.com