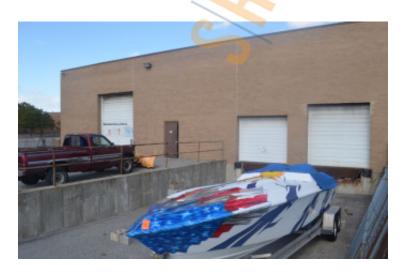

## **Land-Outside Storage For Lease**

39 Windsor PI, Central Islip

# **Pricing and Timing:**

Occupancy: 30 Days Lease Price: \$4.00/sq. ft.

**Modified gross** 

Suite Outside • 10,000 - 30,000 sf of outside storage • Divisions possible • 5 Minutes from the

LIE

For more information please contact: Schacker Realty 631-293-3700 info@schackerrealty.com