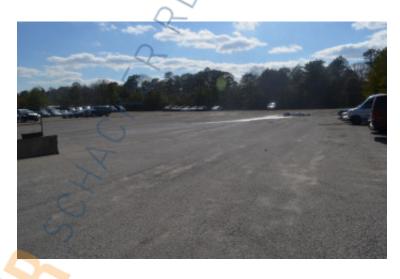

## **Land-Outside Storage For Lease**

39 Windsor PI, Central Islip

## **Specifications:**

Lot Size: 0.69 Acres

# **Pricing and Timing:**

Occupancy: 30 Days Lease Price: \$4.00/sq. ft.

**Modified gross** 

Suite Outside • 10,000 - 30,000 sf of outside storage • Divisions possible • 5 Minutes from the

LIE

For more information please contact: Schacker Realty 631-293-3700 info@schackerrealty.com