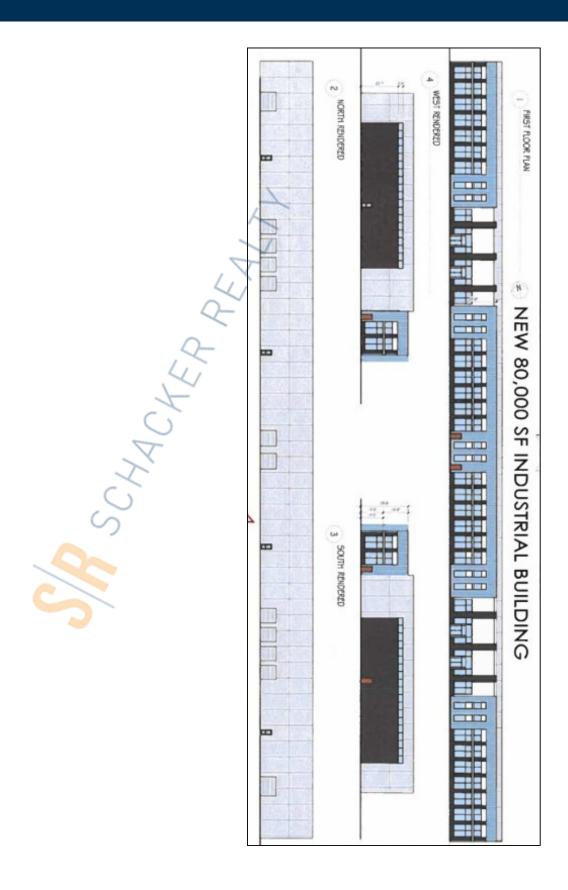

## 80,000 sq. ft. of Industrial/BTS Space For Lease Minimum Division 20,000 sq. ft.

N Service Rd, Medford

## **Specifications:**

Office Space: BTS Ceiling Height: 36.0'

Loading: 12 Dock(s), 4 Drive-in(s)