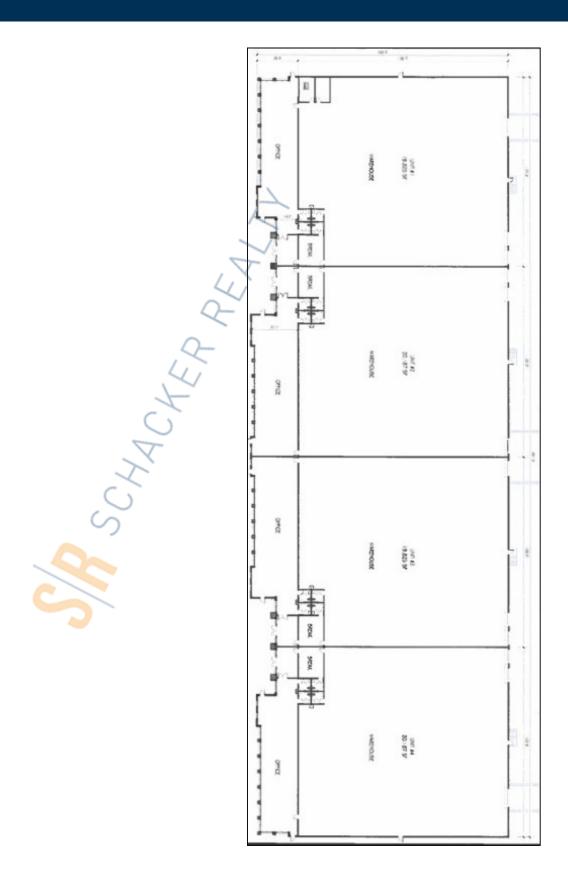

## 80,000 sq. ft. of Industrial/BTS Space For Lease Minimum Division 20,000 sq. ft.

N Service Rd, Medford

## **Pricing and Timing:**

Occupancy: Oct 2024 Lease Price: Negotiable

New Proposed warehouse • Divisions possible for: 20,000sf , 40,000sf and 60,000sf

For more information please contact: Schacker Realty 631-293-3700 info@schackerrealty.com