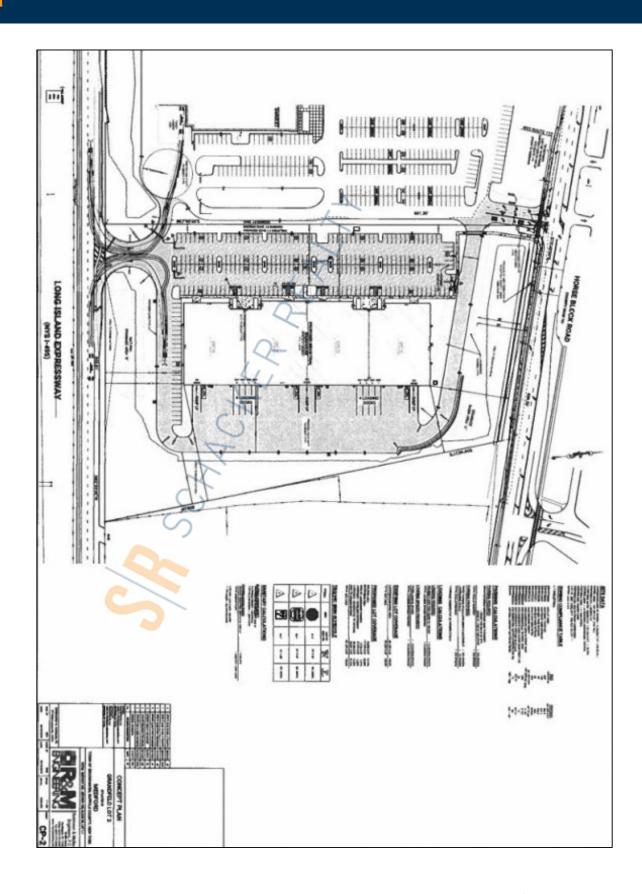

## 80,000 sq. ft. of Industrial/BTS Space For Lease Minimum Division 20,000 sq. ft.

N Service Rd, Medford

## **Specifications:**

Office Space: BTS Ceiling Height: 36.0'

Loading: 12 Dock(s), 4 Drive-in(s)