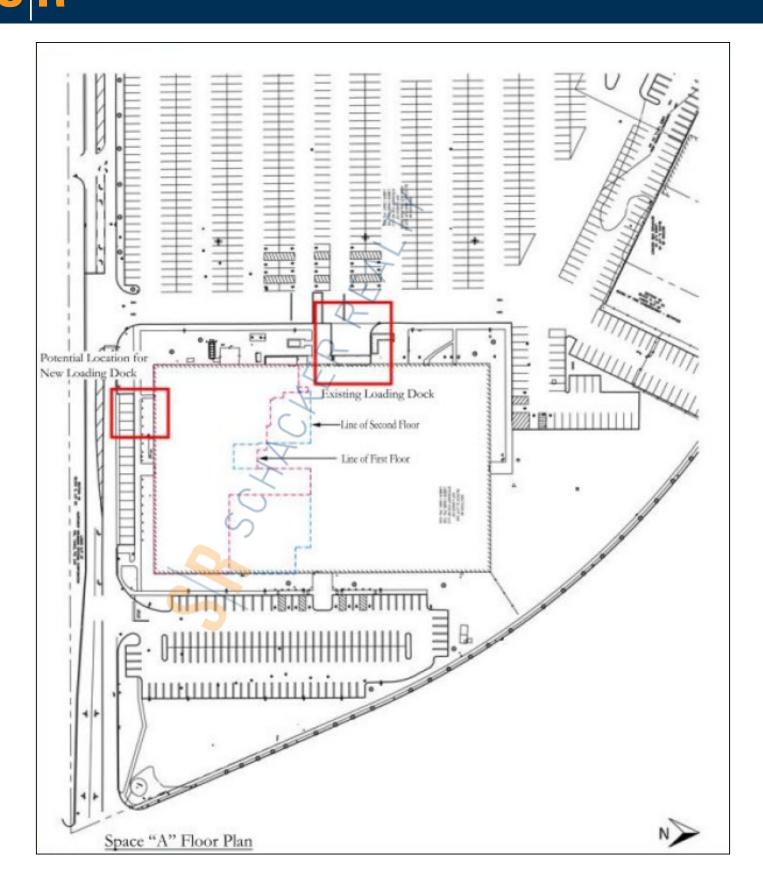

## 200,000 sq. ft. of Office/R&D Space For Lease Minimum Division 1,000 sq. ft.

999 Stewart Ave, Bethpage