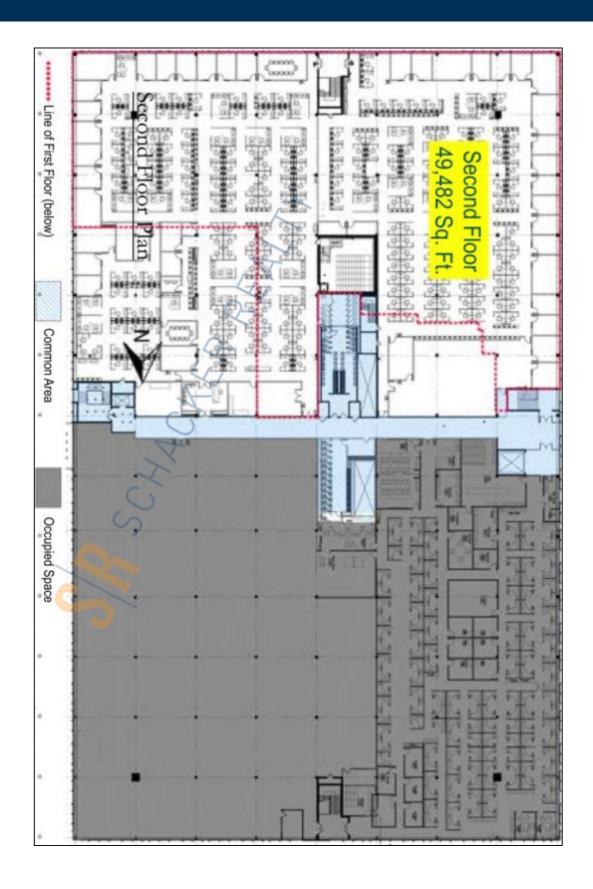

## 200,000 sq. ft. of Office/R&D Space For Lease Minimum Division 1,000 sq. ft.

999 Stewart Ave, Bethpage