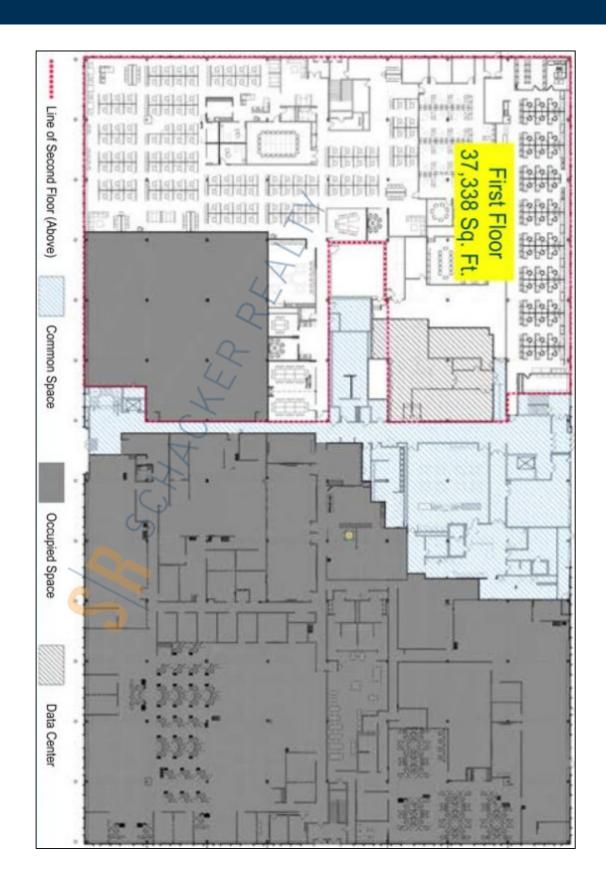

## 200,000 sq. ft. of Office/R&D Space For Lease Minimum Division 1,000 sq. ft.

999 Stewart Ave, Bethpage