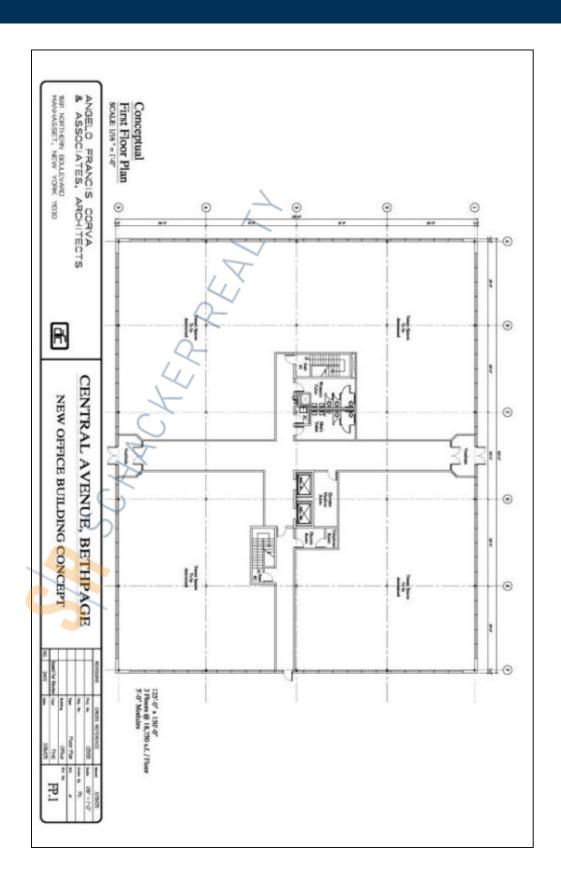

## 60,010 sq. ft. of Office Space For Lease Minimum Division 1,000 sq. ft.

185 Central Ave, Bethpage

**Specifications:** 

Lot Size: 8.70 Acres

Pricing and Timing: Lease Price: Negotiable

All information is subject to errors, omissions, modification, and withdrawal.