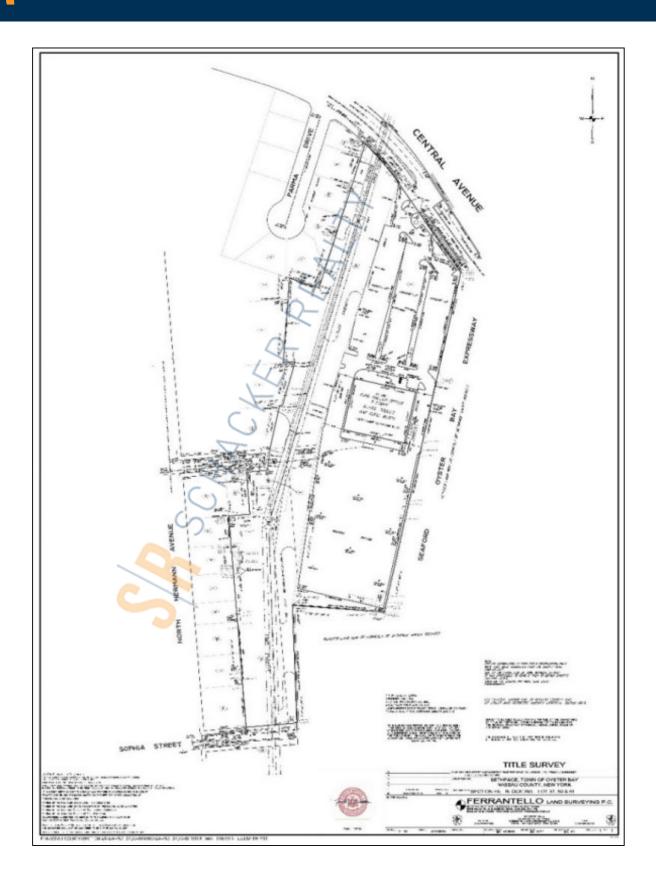

## 60,010 sq. ft. of Office Space For Lease Minimum Division 1,000 sq. ft.

185 Central Ave, Bethpage

**Specifications:** 

Lot Size: 8.70 Acres

Pricing and Timing: Lease Price: Negotiable

All information is subject to errors, omissions, modification, and withdrawal.