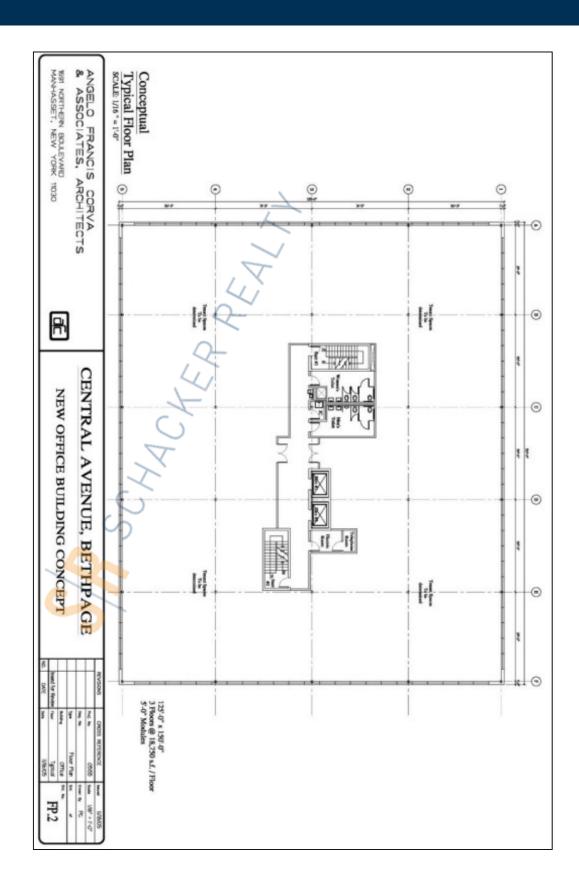

## 60,010 sq. ft. of Office Space For Lease Minimum Division 1,000 sq. ft.

185 Central Ave, Bethpage

**Specifications:** 

Lot Size: 8.70 Acres

Pricing and Timing: Lease Price: Negotiable

All information is subject to errors, omissions, modification, and withdrawal.