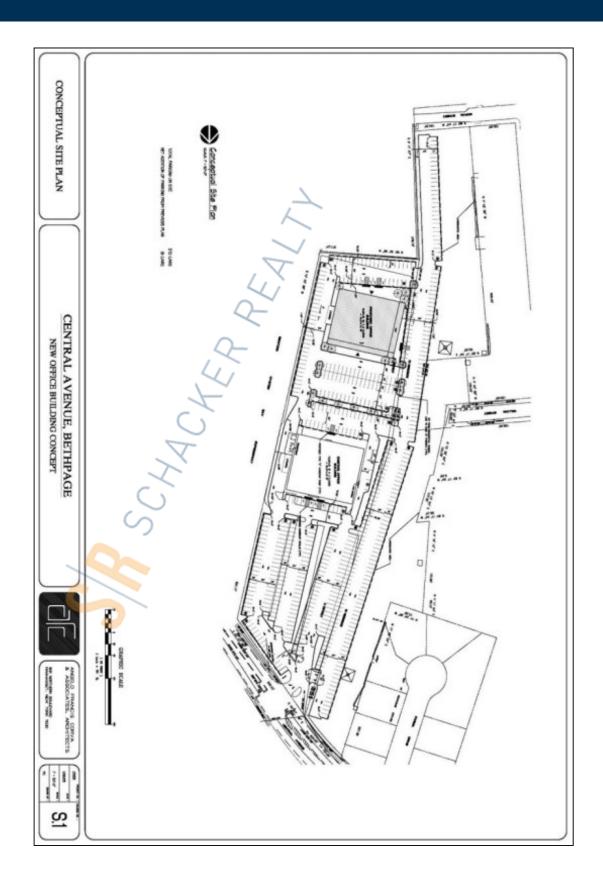

## 60,010 sq. ft. of Office Space For Lease Minimum Division 1,000 sq. ft.

185 Central Ave, Bethpage

**Specifications:** 

Lot Size: 8.70 Acres

Pricing and Timing: Lease Price: Negotiable

All information is subject to errors, omissions, modification, and withdrawal.