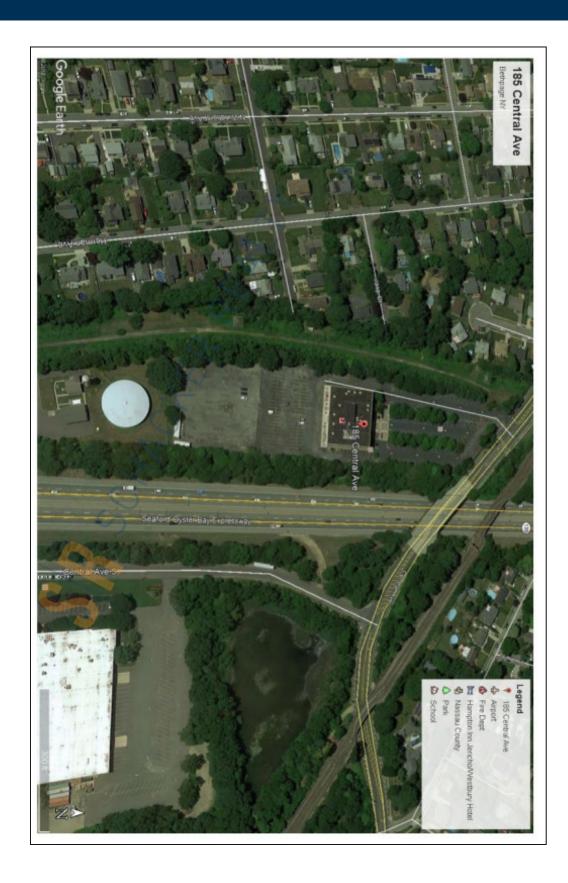

## 60,010 sq. ft. of Office Space For Lease Minimum Division 1,000 sq. ft.

185 Central Ave, Bethpage

**Specifications:** 

Lot Size: 8.70 Acres

Pricing and Timing: Lease Price: Negotiable

All information is subject to errors, omissions, modification, and withdrawal.