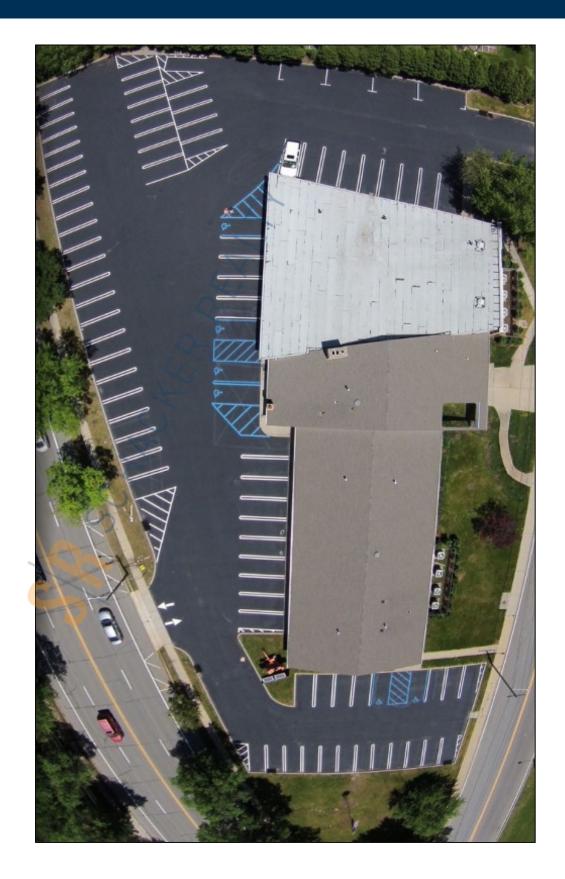

## **Industrial-Land For Lease**

890 Carman Ave, Westbury

## **Specifications:**

Lot Size: 0.25 Acres

Suite LAND • Outdoor vehicle storage