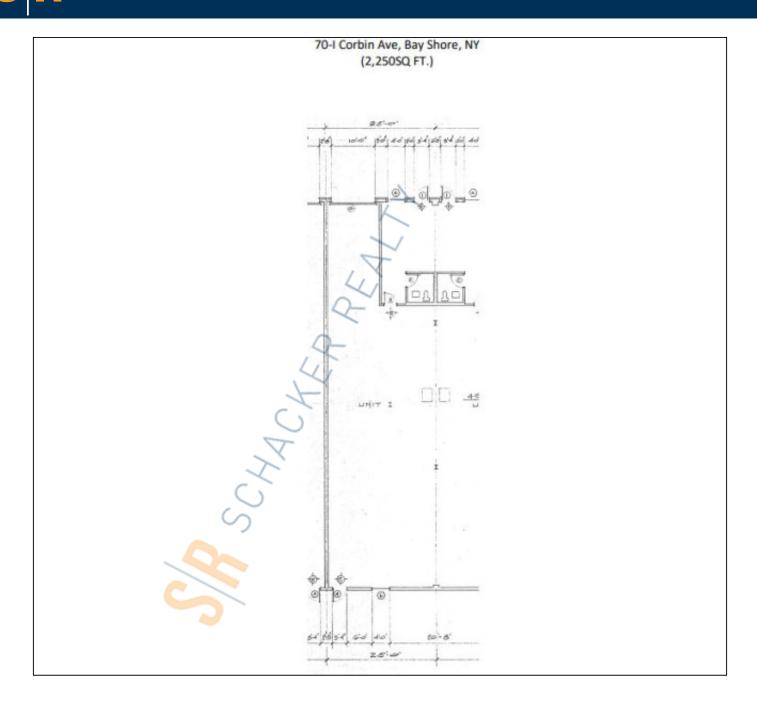

## 2,250 sq. ft. of Industrial Space For Lease

70 Corbin Ave, Bay Shore

## **Specifications:**

Building Size: 41,000 sq. ft. Lot Size: 14.00 Acres

Ceiling Height: 14.0'

Loading: 1 Drive-in(s)
Power: 200 amps
Parking: 4:1000

## **Pricing and Timing:**

Occupancy: Immediately Lease Price: \$16.00/sq. ft.

**Modified gross** 

Suite I • Modern, clean industrial warehouse with 10 X 10 drive-in door

For more information please contact: Schacker Realty 631-293-3700 info@schackerrealty.com