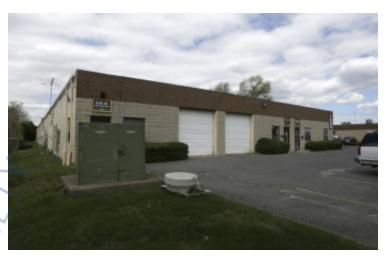

## 2,250 sq. ft. of Industrial Space For Lease

70 Corbin Ave, Bay Shore

## **Specifications:**

Building Size: 41,000 sq. ft. Lot Size: 14.00 Acres

Ceiling Height: 14.0'

Loading: 1 Drive-in(s)
Power: 200 amps
Parking: 4:1000

## **Pricing and Timing:**

Occupancy: Immediately Lease Price: \$16.00/sq. ft.

**Modified gross** 

Suite I • Modern, clean industrial warehouse with 10 X 10 drive-in door

For more information please contact: Schacker Realty 631-293-3700 info@schackerrealty.com