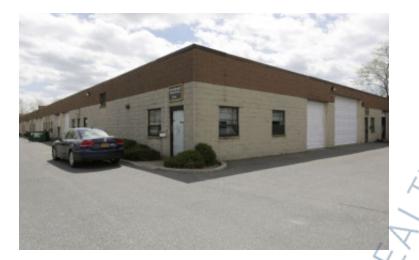

## 2,250 sq. ft. of Industrial Space For Lease

70 Corbin Ave, Bay Shore

## **Specifications:**

Building Size: 41,000 sq. ft. Lot Size: 14.00 Acres

Ceiling Height: 14.0'

Loading: 1 Drive-in(s)
Power: 200 amps
Parking: 4:1000

## **Pricing and Timing:**

Occupancy: Immediately Lease Price: \$16.00/sq. ft.

**Modified gross** 

Suite I • Modern, clean industrial warehouse with 10 X 10 drive-in door

For more information please contact: Schacker Realty 631-293-3700 info@schackerrealty.com