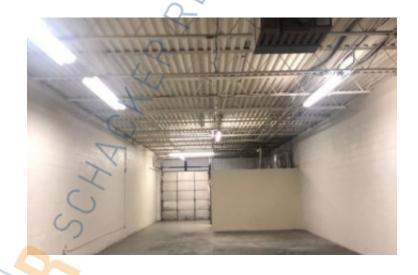

## **Specifications:**

Building Size: 41,000 sq. ft. Lot Size: 14.00 Acres

Ceiling Height: 14.0'

Loading: 1 Drive-in(s)
Power: 200 amps
Parking: 4:1000

## **Pricing and Timing:**

Occupancy: Immediately Lease Price: \$16.00/sq. ft.

**Modified gross** 

Suite I • Modern, clean industrial warehouse with 10 X 10 drive-in door

For more information please contact: Schacker Realty 631-293-3700 info@schackerrealty.com