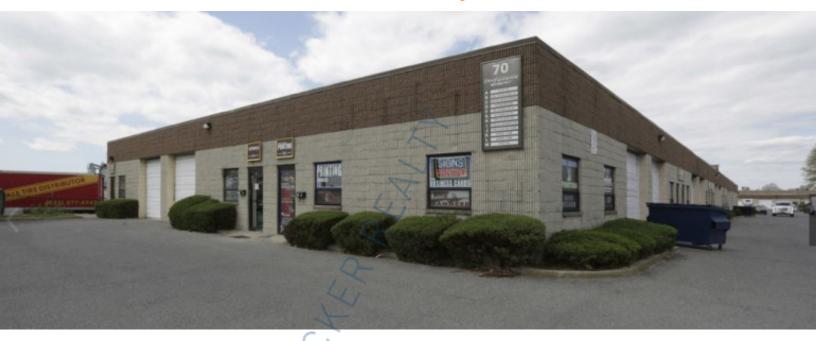

## 2,250 sq. ft. of Industrial Space For Lease

70 Corbin Ave, Bay Shore

## **Specifications:**

Building Size: 41,000 sq. ft. Lot Size: 14.00 Acres

Ceiling Height: 14.0'

Loading: 1 Drive-in(s)
Power: 200 amps
Parking: 4:1000

## **Pricing and Timing:**

Occupancy: Immediately Lease Price: \$16.00/sq. ft.

**Modified gross** 

Suite I • Modern, clean industrial warehouse with 10 X 10 drive-in door

For more information please contact: Schacker Realty 631-293-3700 info@schackerrealty.com