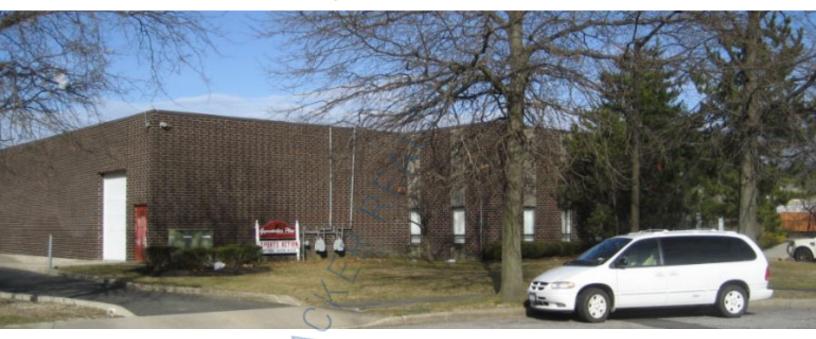

## 20,000 sq. ft. of Industrial Space For Lease Minimum Division 10,000 sq. ft.

5 Brayton Ct, Commack

## **Specifications:**

Lot Size: 1.60 Acres Office Space: 3,600 sq. ft.

Ceiling Height: 18.0'

Loading: 4 Drive-in(s)
Power: Heavy amps

Parking: 80

## **Pricing and Timing:**

Occupancy: Oct - Nov 2024 Lease Price: \$20.00/sq. ft. NNN

20,000 sf of warehouse space available for lease • Full service maintance crew on site • Space includes: partitioned offices, security system, private restrooms and • secured storage