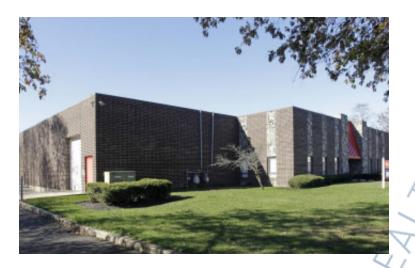

## 20,000 sq. ft. of Industrial Space For Lease Minimum Division 10,000 sq. ft.

5 Brayton Ct, Commack

## **Specifications:**

Lot Size: 1.60 Acres Office Space: 3,600 sq. ft.

Ceiling Height: 18.0'

Loading: 4 Drive-in(s)
Power: Heavy amps

Parking: 80

## **Pricing and Timing:**

Occupancy: Oct - Nov 2024 Lease Price: \$20.00/sq. ft. NNN

20,000 sf of warehouse space available for lease • Full service maintance crew on site • Space includes: partitioned offices, security system, private restrooms and • secured storage