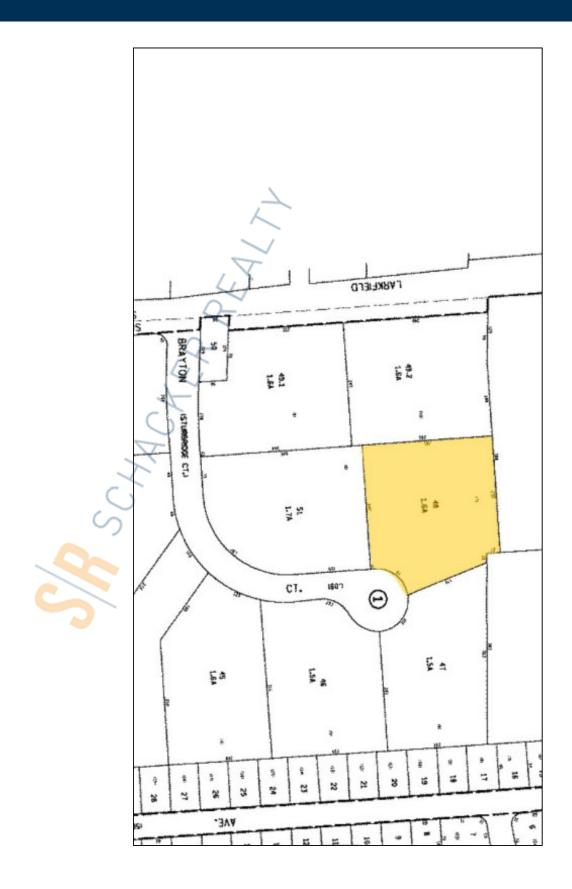

## 20,000 sq. ft. of Industrial Space For Lease Minimum Division 10,000 sq. ft.

5 Brayton Ct, Commack

## **Specifications:**

Lot Size: 1.60 Acres Office Space: 3,600 sq. ft.

Ceiling Height: 18.0'

Loading: 4 Drive-in(s)
Power: Heavy amps

Parking: 80