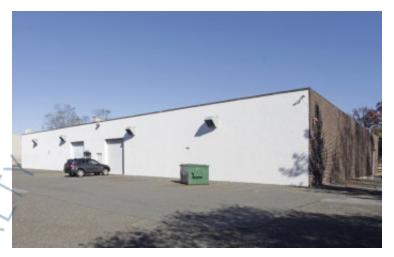

## 20,000 sq. ft. of Industrial Space For Lease Minimum Division 10,000 sq. ft.

5 Brayton Ct, Commack

## **Specifications:**

Lot Size: 1.60 Acres Office Space: 3,600 sq. ft.

Ceiling Height: 18.0'

Loading: 4 Drive-in(s)
Power: Heavy amps

Parking: 80

## **Pricing and Timing:**

Occupancy: Oct - Nov 2024 Lease Price: \$20.00/sq. ft. NNN

20,000 sf of warehouse space available for lease • Full service maintance crew on site • Space includes: partitioned offices, security system, private restrooms and • secured storage