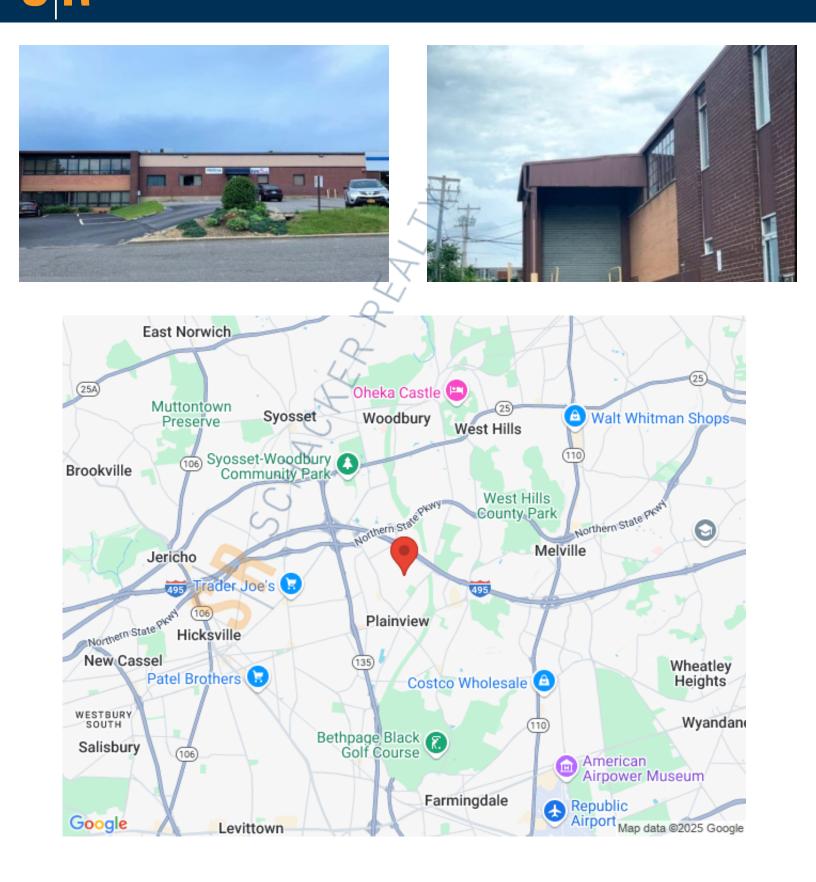

## 11,753 sq. ft. of Industrial/R&D Space For Lease 80 Skyline Dr, Plainview

Suite 1 • 2 story flex R&D building • Located off the LIE at Sunnyside Blvd, exit 46 and Northern State Pkwy • Outside entrance and building signage possible • Space features electostatic discharge flooring, IT room with supplemental AC, laboratory, partitioned offices, 1 drive-in door, 1 loading dock with leveler can accommodate a trailer