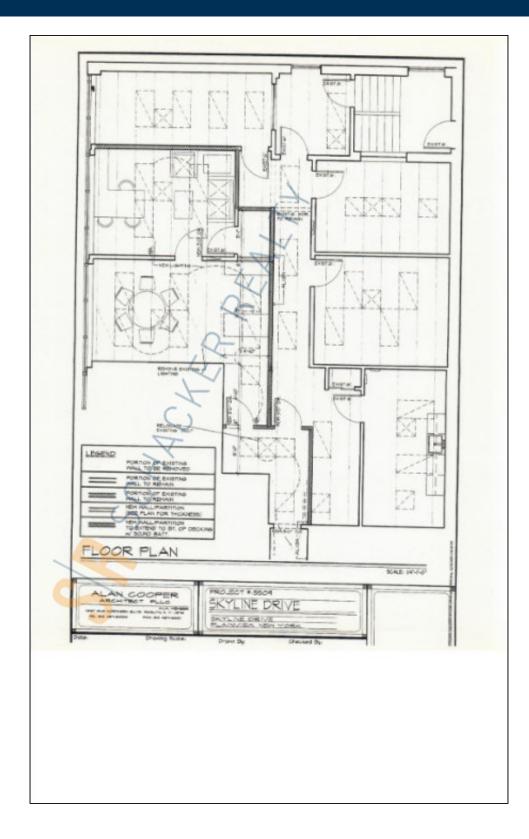

### **Specifications:**

| Building Size:           |
|--------------------------|
| Lot Size:                |
| R&D Space:               |
| <b>Ceiling Height 1:</b> |
| <b>Ceiling Height 2:</b> |
| Loading:                 |
| Power:                   |
| A/C·                     |

29,194 sq. ft. 1.43 Acres 11,753 sq. ft. 16.0' @ 2,351 sq. ft. 8.5' @ 9,402 sq. ft. 1 Dock(s), 1 Drive-in(s) heavy amps Full A/C Pricing and Timing:Occupancy:ImmedLease Price:\$16.00Taxes:\$4.50/s

Immediately \$16.00/sq. ft. NNN \$4.50/sq. ft.

Suite 1 • 2 story flex R&D building • Located off the LIE at Sunnyside Blvd, exit 46 and Northern State Pkwy • Outside entrance and building signage possible • Space features electostatic discharge flooring, IT room with supplemental AC, laboratory, partitioned offices, 1 drive-in door, 1 loading dock with leveler can accommodate a trailer