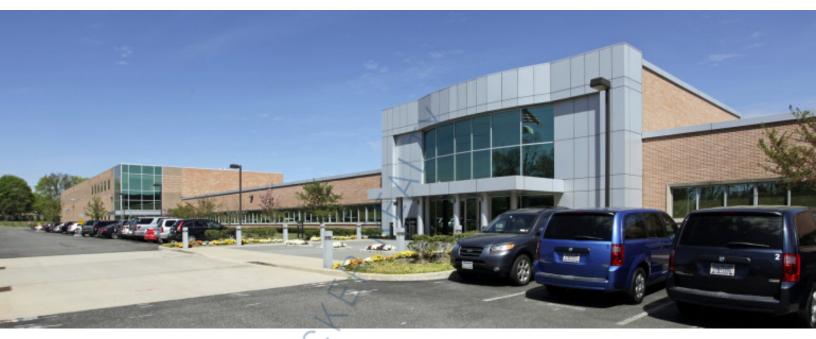

15,300 sq. ft. of Office Space For Lease 500 Commack Rd, Commack

## **Specifications:**

| Building Size:  | 418,910 sq. ft.          |
|-----------------|--------------------------|
| Lot Size:       | 29.30 Acres              |
| Office Space:   | 15,300 sq. ft. 🔾         |
| Ceiling Height: | 22.0'                    |
| Loading:        | 0 Dock(s), 0 Drive-in(s) |
| Parking:        | 1400                     |

# 500 Commack Rd, Commack

SCHACKER REALTY