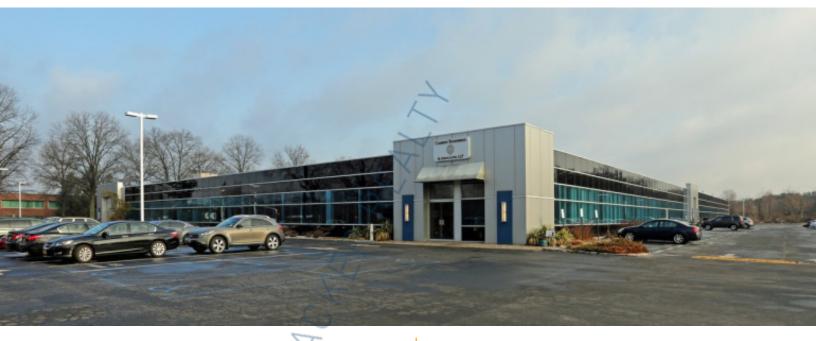

## 101,083 sq. ft. of Office/Medical Space For Lease Minimum Division 8,000 sq. ft.

100 Sunnyside Blvd Ext, Woodbury

**Specifications:** 

**Pricing and Timing:** 

Lease Price: \$22.50/sq. ft. TBD

Excellent highway access to the Northern State Parkway, Woodbury Road, and the LIE