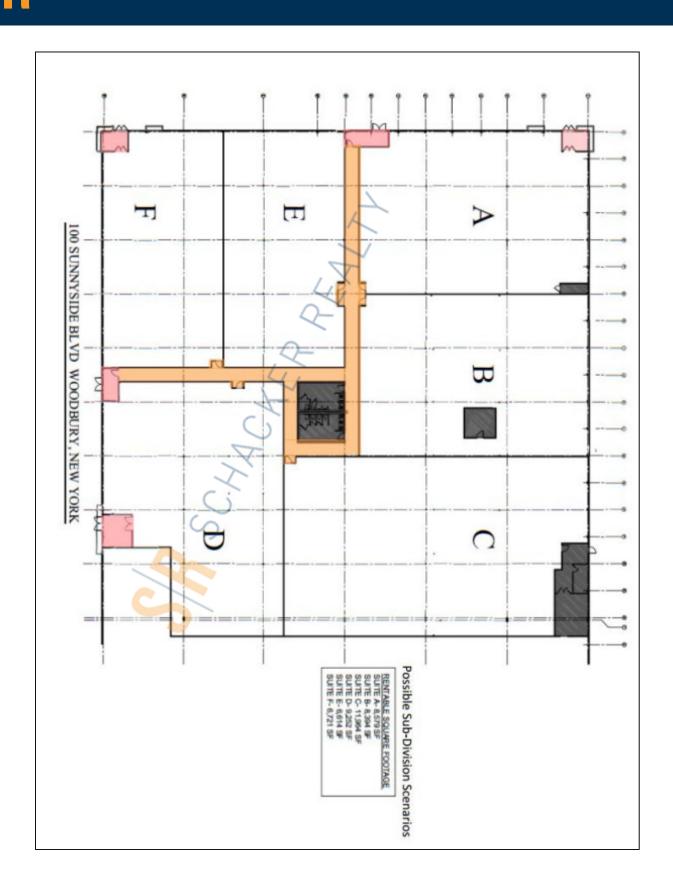

## 101,083 sq. ft. of Office/Medical Space For Lease Minimum Division 8,000 sq. ft.

100 Sunnyside Blvd Ext, Woodbury

**Specifications:** 

**Pricing and Timing:** 

Lease Price: \$22.50/sq. ft. TBD

Excellent highway access to the Northern State Parkway, Woodbury Road, and the LIE