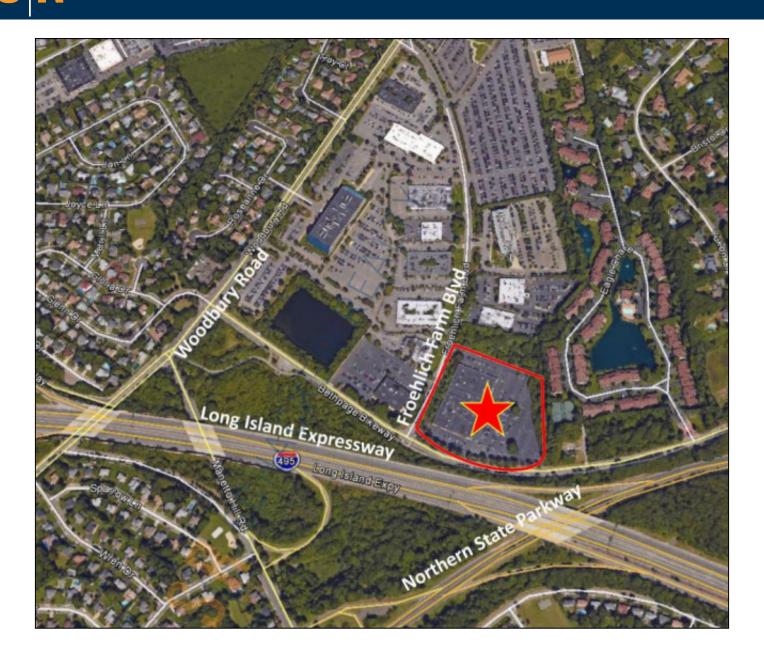

## 101,083 sq. ft. of Office/Medical Space For Lease Minimum Division 8,000 sq. ft.

100 Sunnyside Blvd Ext, Woodbury

**Specifications:** 

**Pricing and Timing:** 

Lease Price: \$22.50/sq. ft. TBD

Excellent highway access to the Northern State Parkway, Woodbury Road, and the LIE