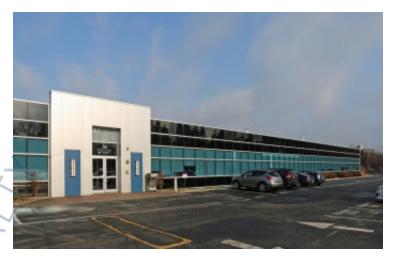

## 101,083 sq. ft. of Office/Medical Space For Lease Minimum Division 8,000 sq. ft.

100 Sunnyside Blvd Ext, Woodbury

**Specifications:** 

**Pricing and Timing:** 

Lease Price: \$22.50/sq. ft. TBD

Excellent highway access to the Northern State Parkway, Woodbury Road, and the LIE