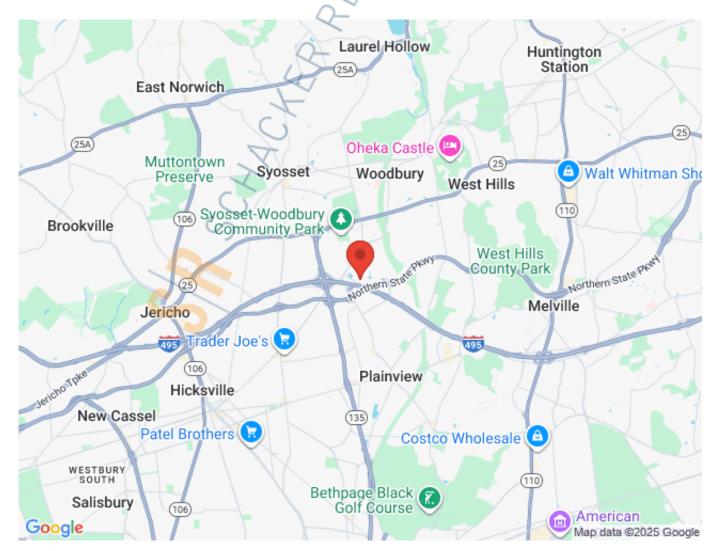

## 101,083 sq. ft. of Office/Medical Space For Lease Minimum Division 8,000 sq. ft.

100 Sunnyside Blvd Ext, Woodbury

**Specifications:** 

**Pricing and Timing:** 

Lease Price: \$22.50/sq. ft. TBD

Excellent highway access to the Northern State Parkway, Woodbury Road, and the LIE