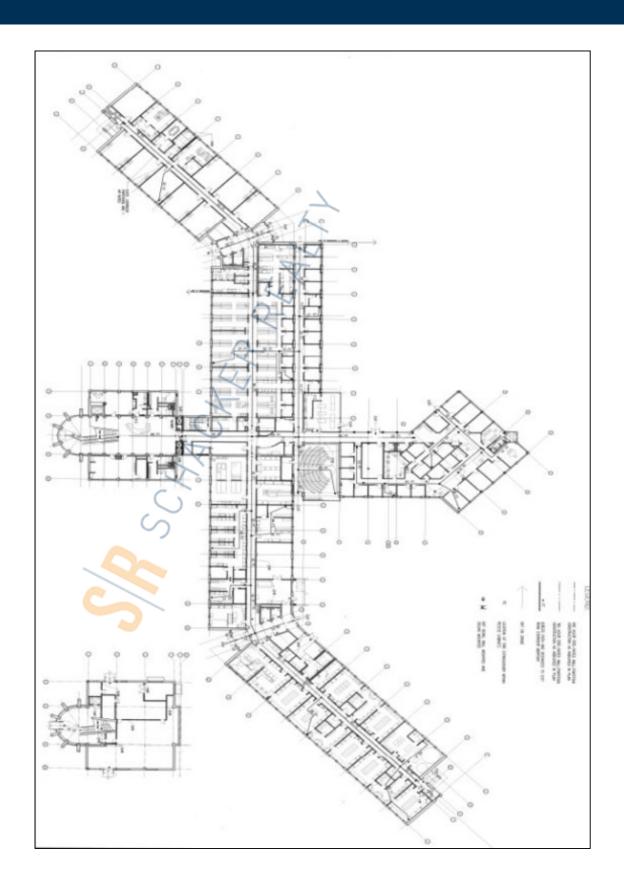

#### **Specifications:**

Lot Size: 38.00 Acres

Office Space: 12,000 sq. ft.

R&D Space: 40,000 sq. ft.

Ceiling Height: 10.0'

Loading: 1 Dock(s) Power: 3,000 amps

A/C: Full A/C

Parking: 94 Land To Expand

### **Pricing and Timing:**

Occupancy: Immediately

Lease Price: \$21.00/sq. ft. Gross

On the campus of Farmingdale State College (SUNY) • Pilot manufacturing room for pills, UPS backup for data/communications connectivity room, Automated compound storage system, Compressors for air and vacuum to labs, 2 backup generators