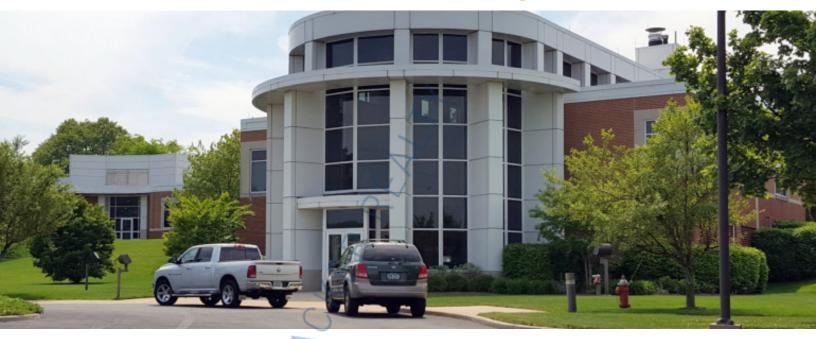

### 22,000 sq. ft. of Industrial/R&D Space For Lease Minimum Division 10,009 sq. ft.

1 Bioscience Park, Farmingdale

#### **Specifications:**

Lot Size: 38.00 Acres

Office Space: 12,000 sq. ft.

R&D Space: 40,000 sq. ft.

Ceiling Height: 10.0'

Loading: 1 Dock(s) Power: 3,000 amps

A/C: Full A/C

Parking: 94 Land To Expand

### **Pricing and Timing:**

Occupancy: Immediately

Lease Price: \$21.00/sq. ft. Gross

On the campus of Farmingdale State College (SUNY) • Pilot manufacturing room for pills, UPS backup for data/communications connectivity room, Automated compound storage system, Compressors for air and vacuum to labs, 2 backup generators