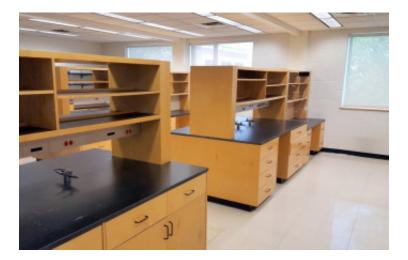

#### **Specifications:**

Lot Size: 38.00 Acres

Office Space: 12,000 sq. ft.

R&D Space: 40,000 sq. ft.

Ceiling Height: 10.0'

Loading: 1 Dock(s) Power: 3,000 amps

A/C: Full A/C

Parking: 94 Land To Expand

### **Pricing and Timing:**

Occupancy: Immediately

Lease Price: \$21.00/sq. ft. Gross

On the campus of Farmingdale State College (SUNY) • Pilot manufacturing room for pills, UPS backup for data/communications connectivity room, Automated compound storage system, Compressors for air and vacuum to labs, 2 backup generators