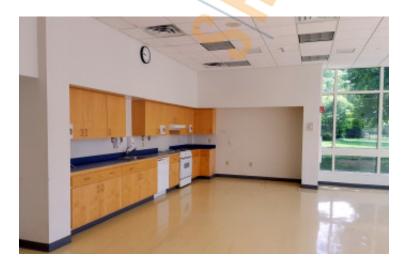

#### **Specifications:**

Lot Size: 38.00 Acres

Office Space: 12,000 sq. ft.

R&D Space: 40,000 sq. ft.

Ceiling Height: 10.0'

Loading: 1 Dock(s) Power: 3,000 amps

A/C: Full A/C

Parking: 94 Land To Expand