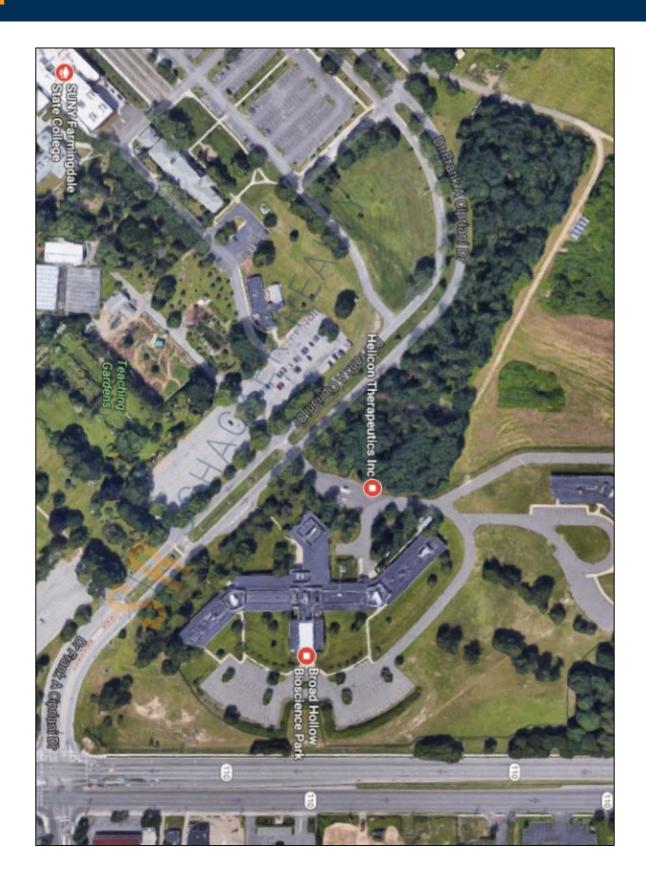

### 22,000 sq. ft. of Industrial/R&D Space For Lease Minimum Division 10,009 sq. ft.

1 Bioscience Park, Farmingdale

### **Pricing and Timing:**

Occupancy: Immediately

Lease Price: \$21.00/sq. ft. Gross

On the campus of Farmingdale State College (SUNY) • Pilot manufacturing room for pills, UPS backup for data/communications connectivity room, Automated compound storage system, Compressors for air and vacuum to labs, 2 backup generators