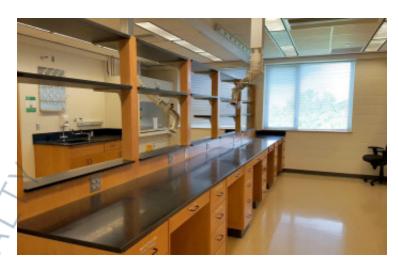

#### **Specifications:**

Lot Size: 38.00 Acres

Office Space: 12,000 sq. ft.

R&D Space: 40,000 sq. ft.

Ceiling Height: 10.0'

Loading: 1 Dock(s) Power: 3,000 amps

A/C: Full A/C

Parking: 94 Land To Expand

### **Pricing and Timing:**

Occupancy: Immediately

Lease Price: \$21.00/sq. ft. Gross

On the campus of Farmingdale State College (SUNY) • Pilot manufacturing room for pills, UPS backup for data/communications connectivity room, Automated compound storage system, Compressors for air and vacuum to labs, 2 backup generators