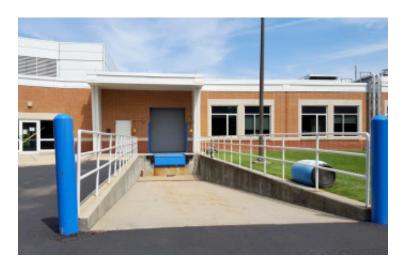

#### **Specifications:**

Lot Size: 38.00 Acres

Office Space: 12,000 sq. ft.

R&D Space: 40,000 sq. ft.

Ceiling Height: 10.0'

Loading: 1 Dock(s) Power: 3,000 amps

A/C: Full A/C

Parking: 94 Land To Expand