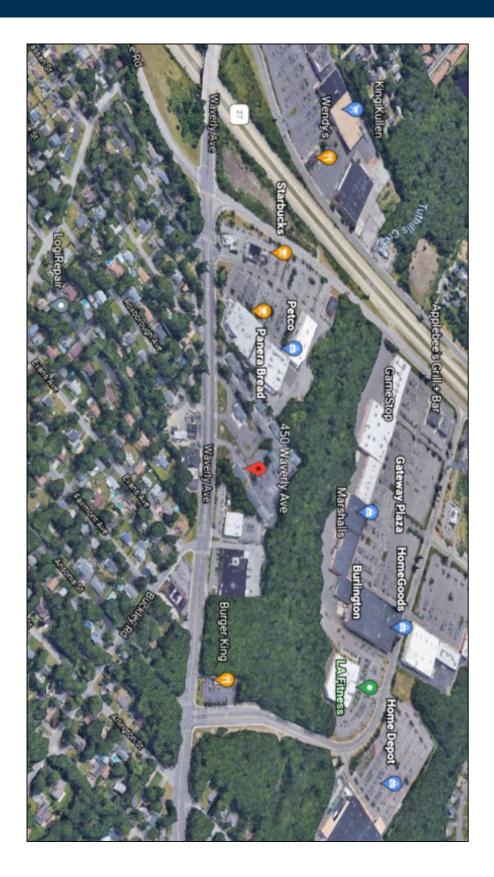

## 1,565 sq. ft. of Office Space For Lease

450 Waverly Ave, Patchogue

## **Pricing and Timing:**

Occupancy: Immediately

Lease Price: \$23.00/sq. ft. Gross

Suite 3 • One story office building with 1 available unit • Unit 1 - 770 sq ft - leased • Unit 2 - 4,250 sq ft - leased • Unit 3 - 1,565 sq ft • Unit 4 - 1,000 sq ft - leased • All units have separate exterior entrances • Location is in close proximity to Sunrise Hwy