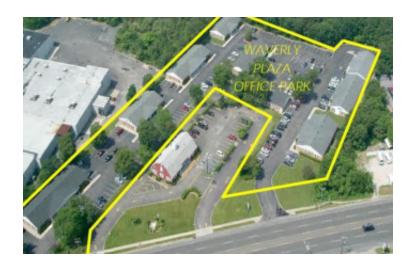

## 1,565 sq. ft. of Office Space For Lease

450 Waverly Ave, Patchogue

## **Pricing and Timing:**

Occupancy: Immediately

Lease Price: \$23.00/sq. ft. Gross

Suite 3 • One story office building with 1 available unit • Unit 1 - 770 sq ft - leased • Unit 2 - 4,250 sq ft - leased • Unit 3 - 1,565 sq ft • Unit 4 - 1,000 sq ft - leased • All units have separate exterior entrances • Location is in close proximity to Sunrise Hwy