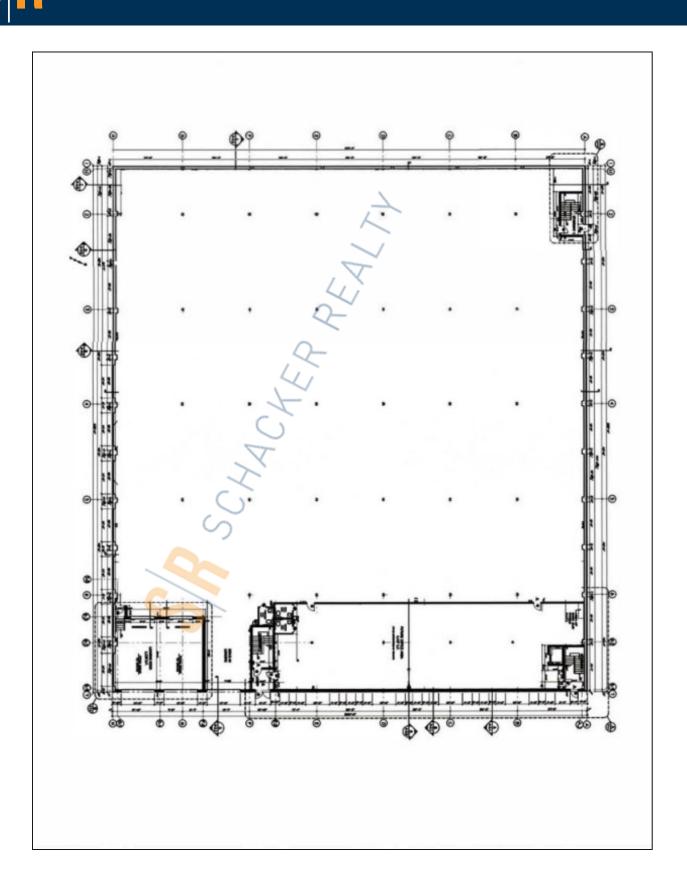

## 50,750 sq. ft. of Industrial/BTS Space For Lease Minimum Division 26,000 sq. ft.

1111 Gould St, New Hyde Park

## **Specifications:**

Building Size: 50,750 sq. ft.

Lot Size: 1.10 Acres

Office Space: 10%
Ceiling Height: 18.0'
Parking: 116

## **Pricing and Timing:**

Occupancy: TBD

Lease Price: \$21.00/sq. ft. NNN

Build to suit new 50,750 sq ft warehouse with 1 acre outside storage

For more information please contact: Schacker Realty 631-293-3700 info@schackerrealty.com