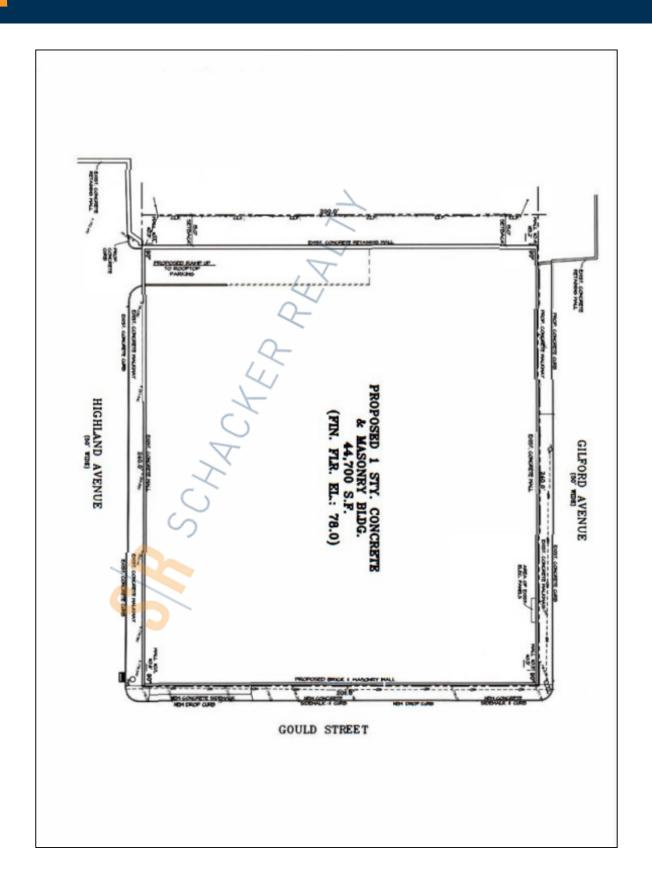

## 50,750 sq. ft. of Industrial/BTS Space For Lease Minimum Division 26,000 sq. ft.

1111 Gould St, New Hyde Park

## **Specifications:**

Building Size: 50,750 sq. ft.

Lot Size: 1.10 Acres

Office Space: 10%
Ceiling Height: 18.0'
Parking: 116

## **Pricing and Timing:**

Occupancy: TBD

Lease Price: \$21.00/sq. ft. NNN

Build to suit new 50,750 sq ft warehouse with 1 acre outside storage

For more information please contact: Schacker Realty 631-293-3700 info@schackerrealty.com