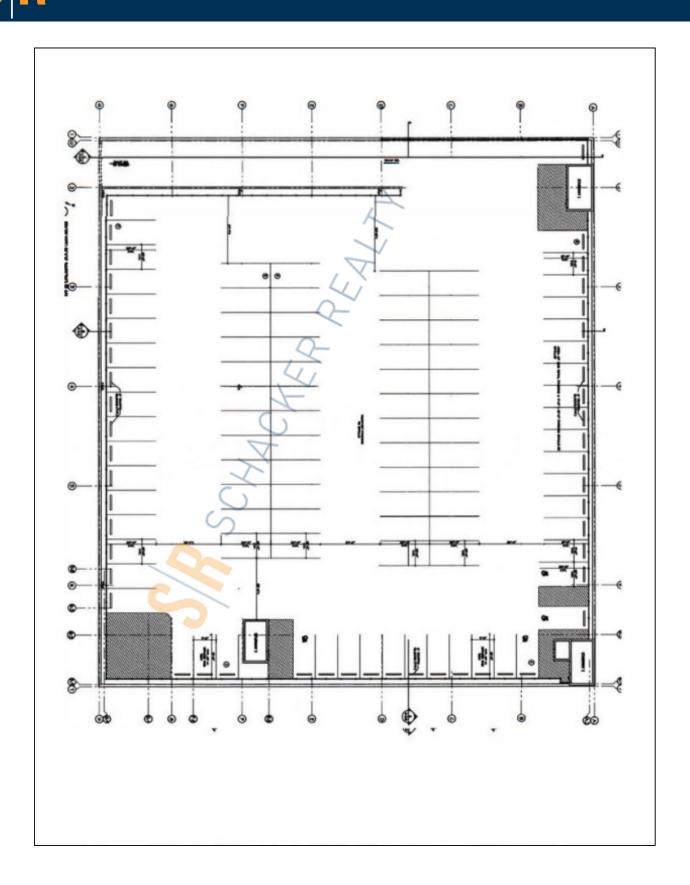

## 50,750 sq. ft. of Industrial/BTS Space For Lease Minimum Division 26,000 sq. ft.

1111 Gould St, New Hyde Park

## **Specifications:**

Building Size: 50,750 sq. ft.

Lot Size: 1.10 Acres

Office Space: 10%
Ceiling Height: 18.0'
Parking: 116

## **Pricing and Timing:**

Occupancy: TBD

Lease Price: \$21.00/sq. ft. NNN

Build to suit new 50,750 sq ft warehouse with 1 acre outside storage

For more information please contact: Schacker Realty 631-293-3700 info@schackerrealty.com