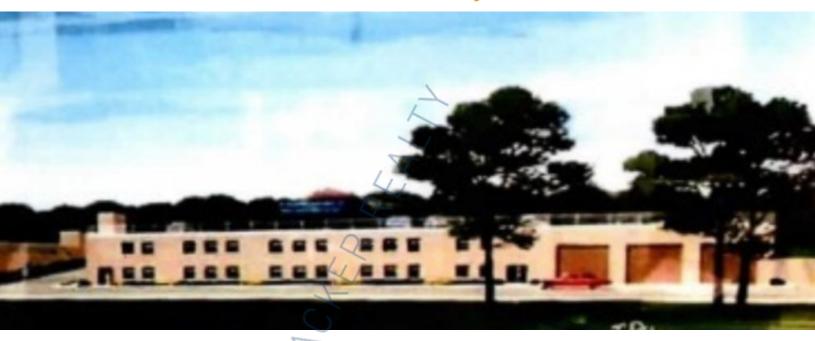

## 50,750 sq. ft. of Industrial/BTS Space For Lease Minimum Division 26,000 sq. ft.

1111 Gould St, New Hyde Park

## **Specifications:**

Building Size: 50,750 sq. ft.

Lot Size: 1.10 Acres

Office Space: 10%
Ceiling Height: 18.0'
Parking: 116

## **Pricing and Timing:**

Occupancy: TBD

Lease Price: \$21.00/sq. ft. NNN

Build to suit new 50,750 sq ft warehouse with 1 acre outside storage

For more information please contact: Schacker Realty 631-293-3700 info@schackerrealty.com