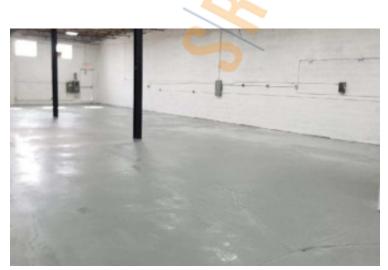

#### **Specifications:**

Building Size: Lot Size: Office Space: Ceiling Height: Loading: Power: A/C: Parking: Sewers: 60,000 sq. ft. 2.60 Acres 1,000 sq. ft. 14.7' 1 Drive-in(s) 480 amps Full A/C 22 Yes Pricing and Timing: Occupancy: Immed Lease Price: \$25.16 gross

Immediately \$25.16/sq. ft. Modified gross

Suite 2 • This unit was configured as a gym by the prior tenant and is a turn-key location • The unit features complete HVAC, turf, and a gym floor space with designated areas • The columns are in grid formation, 25 ft apart • This unit has eight reserved 24/7 parking stalls and 14 two-hour guest parking spots • Located minutes from Rte 110, Southern State Pkwy, LIE, and Northern State Pkwy