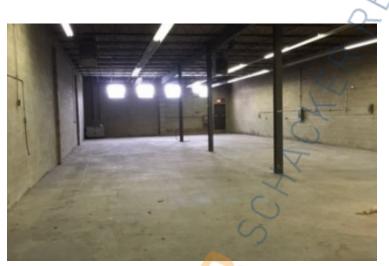

Immediately \$25.16/sq. ft. Modified gross

Suite 2 • This unit was configured as a gym by the prior tenant and is a turn-key location • The unit features complete HVAC, turf, and a gym floor space with designated areas • The columns are in grid formation, 25 ft apart • This unit has eight reserved 24/7 parking stalls and 14 two-hour guest parking spots • Located minutes from Rte 110, Southern State Pkwy, LIE, and Northern State Pkwy