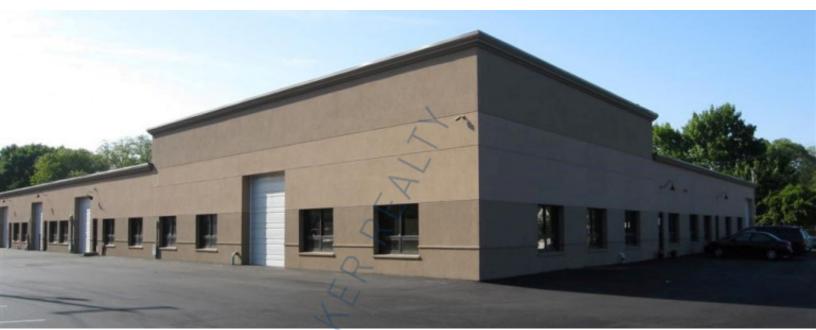

## 6,200 sq. ft. of Industrial Space For Lease 41 Heisser Ln, Farmingdale

#### **Specifications:**

Building Size: Lot Size: Office Space: Ceiling Height: Loading: Power: A/C: Parking: Sewers: 60,000 sq. ft. 2.60 Acres 1,000 sq. ft. 14.7' 1 Drive-in(s) 480 amps Full A/C 22 Yes Pricing and Timing: Occupancy: Immed Lease Price: \$25.16 gross