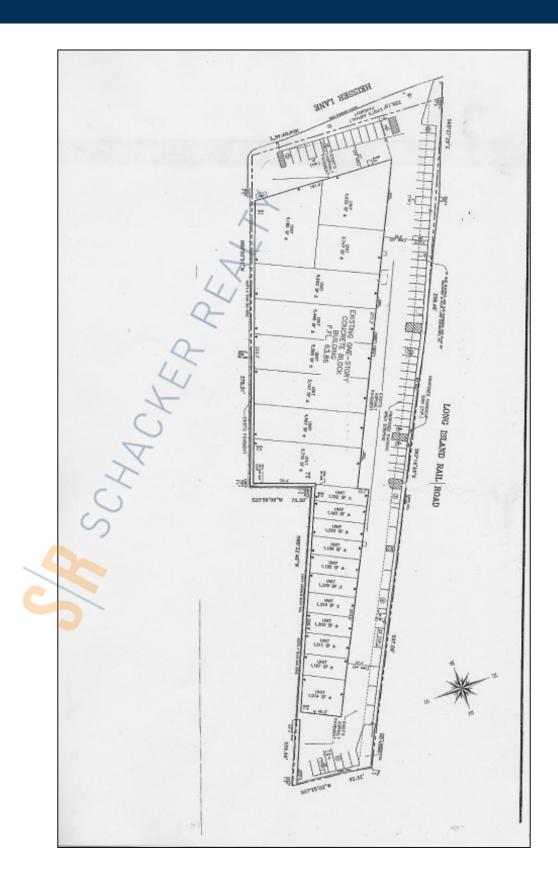

#### **Specifications:**

Building Size: Lot Size: Office Space: Ceiling Height: Loading: Power: A/C: Parking: Sewers: 60,000 sq. ft. 2.60 Acres 1,000 sq. ft. 14.7' 1 Drive-in(s) 480 amps Full A/C 22 Yes Pricing and Timing: Occupancy: Immed Lease Price: \$25.16 gross