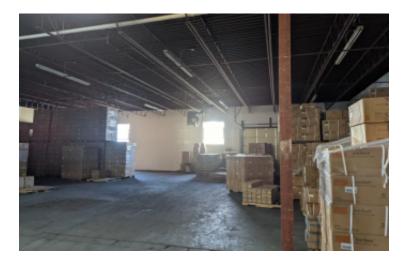

# 13,000 sq. ft. of Industrial Space For Lease

27 Sarah Dr, Farmingdale

### **Specifications:**

Building Size: 13,000 sq. ft. Lot Size: 0.68 Acres Office Space: 3,000 sq. ft.

Ceiling Height: 14.0'

Loading: 1 Dock(s), 2 Drive-in(s)

Power: 400 amps A/C: Offices Only

Parking: 17