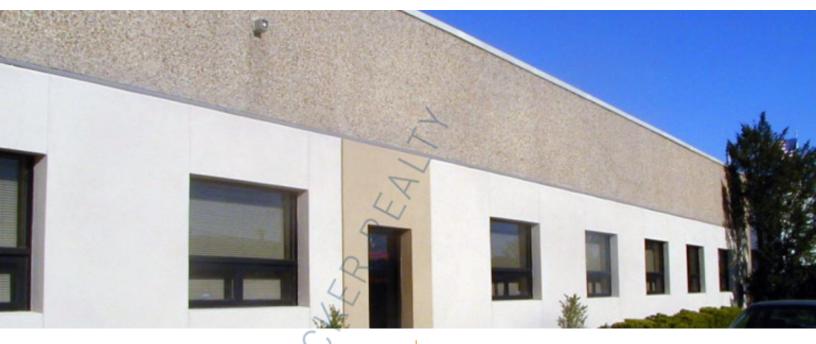

# 13,000 sq. ft. of Industrial Space For Lease

27 Sarah Dr, Farmingdale

### **Specifications:**

Building Size: 13,000 sq. ft. Lot Size: 0.68 Acres Office Space: 3,000 sq. ft.

Ceiling Height: 14.0'

Loading: 1 Dock(s), 2 Drive-in(s)

Power: 400 amps A/C: Offices Only

Parking: 17

## **Pricing and Timing:**

Occupancy: Immediately Lease Price: \$18.00/sq. ft.

**Modified gross** 

Professionally managed • Manicured landscaping • Alluring facade • Natural Light

For more information please contact: Schacker Realty 631-293-3700 info@schackerrealty.com