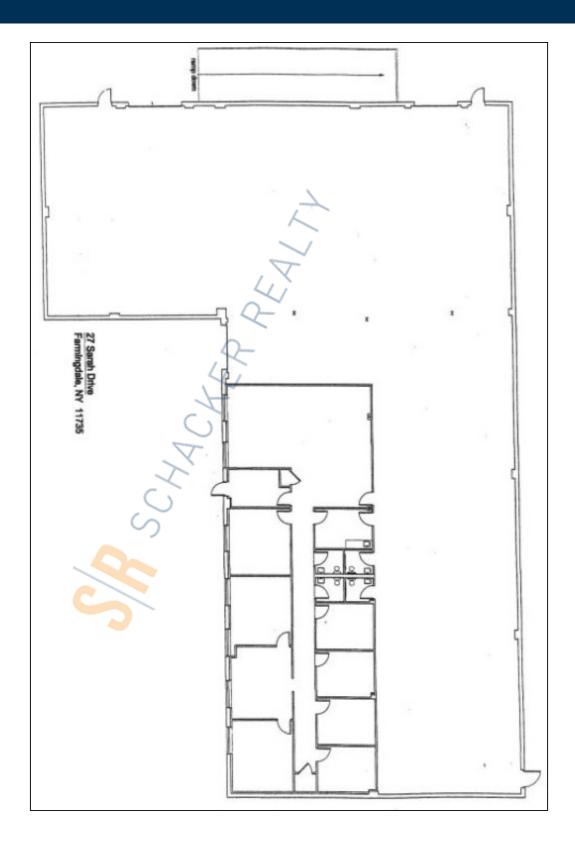

### **Specifications:**

Building Size: 13,000 sq. ft. Lot Size: 0.68 Acres Office Space: 3,000 sq. ft.

Ceiling Height: 14.0'

Loading: 1 Dock(s), 2 Drive-in(s)

Power: 400 amps A/C: Offices Only

Parking: 17