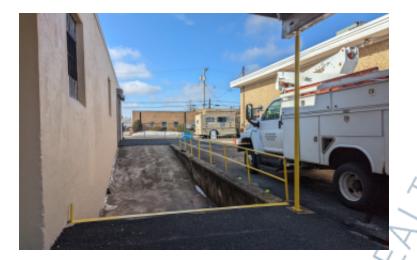

# 13,000 sq. ft. of Industrial Space For Lease

27 Sarah Dr, Farmingdale

### **Specifications:**

Building Size: 13,000 sq. ft. Lot Size: 0.68 Acres Office Space: 3,000 sq. ft.

Ceiling Height: 14.0'

Loading: 1 Dock(s), 2 Drive-in(s)

Power: 400 amps A/C: Offices Only

Parking: 17