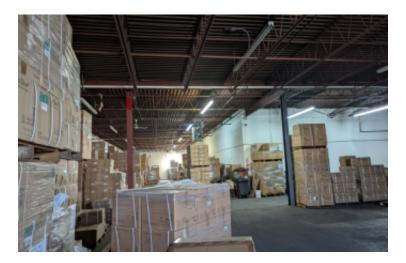

# 13,000 sq. ft. of Industrial Space For Lease

27 Sarah Dr, Farmingdale

### **Specifications:**

Building Size: 13,000 sq. ft. Lot Size: 0.68 Acres Office Space: 3,000 sq. ft.

Ceiling Height: 14.0'

Loading: 1 Dock(s), 2 Drive-in(s)

Power: 400 amps A/C: Offices Only

Parking: 17