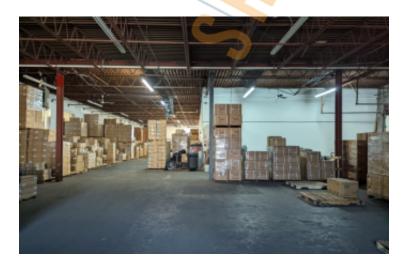

# 13,000 sq. ft. of Industrial Space For Lease

27 Sarah Dr, Farmingdale

### **Specifications:**

Building Size: 13,000 sq. ft. Lot Size: 0.68 Acres Office Space: 3,000 sq. ft.

Ceiling Height: 14.0'

Loading: 1 Dock(s), 2 Drive-in(s)

Power: 400 amps A/C: Offices Only

Parking: 17