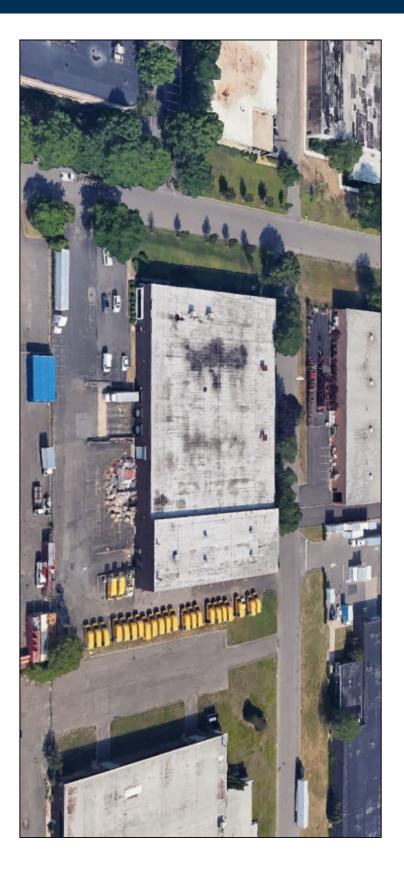

#### 21,690 sq. ft. of Industrial Space For Lease 25 Ranick Rd, Hauppauge

#### **Specifications:**

Building Size: 52,240 sq. ft. Lot Size: 2.82 Acres Ceiling Height 1: 12.0' @ 9,450 sq. ft. Ceiling Height 2: 10.0' @ 9,450 sq. ft. Loading: 1 Dock(s), 0 Drive-in(s)

# **Pricing and Timing: Occupancy:** Immediately

Lease Price: \$11.25/sq. ft. Gross

Perfect for overflow/secondary storage • Forklift Included • Located Immediately off of Long Island Expressway N Service Rd