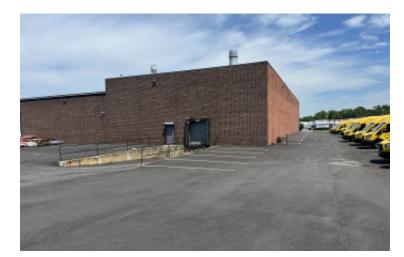

#### 21,690 sq. ft. of Industrial Space For Lease 25 Ranick Rd, Hauppauge

#### **Specifications:**

Building Size: 52,240 sq. ft. Lot Size: 2.82 Acres Ceiling Height 1: 12.0' @ 9,450 sq. ft. Ceiling Height 2: 10.0' @ 9,450 sq. ft. Loading: 1 Dock(s), 0 Drive-in(s)

# **Pricing and Timing: Occupancy:** Immediately

Lease Price: \$11.25/sq. ft. Gross

Perfect for overflow/secondary storage • Forklift Included • Located Immediately off of Long Island Expressway N Service Rd