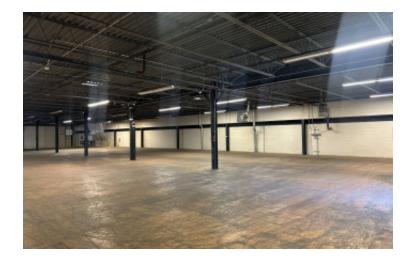

# **Pricing and Timing: Occupancy:** Immediately

Lease Price: \$11.25/sq. ft. Gross

Perfect for overflow/secondary storage • Forklift Included • Located Immediately off of Long Island Expressway N Service Rd