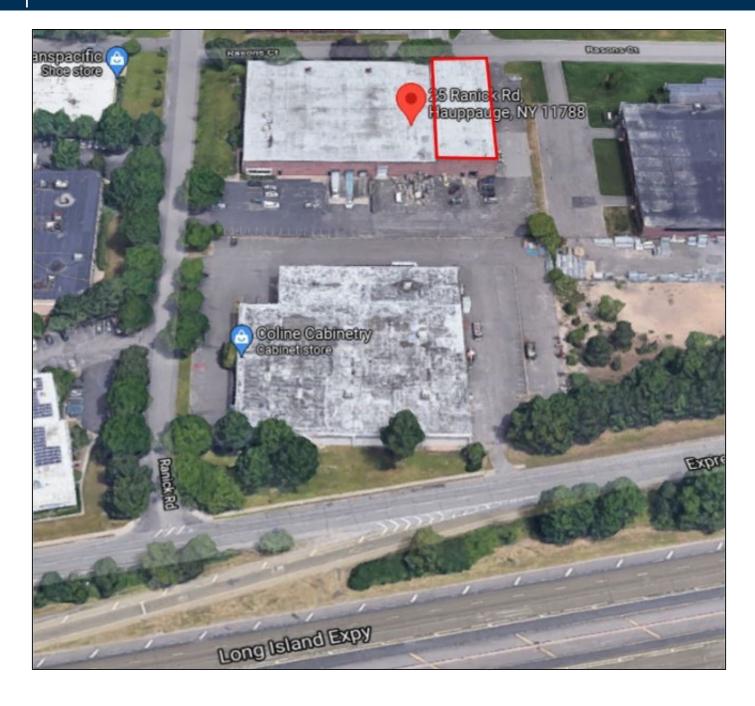

#### 21,690 sq. ft. of Industrial Space For Lease 25 Ranick Rd, Hauppauge

# **Pricing and Timing: Occupancy:** Immediately

Lease Price: \$11.25/sq. ft. Gross

Perfect for overflow/secondary storage • Forklift Included • Located Immediately off of Long Island Expressway N Service Rd