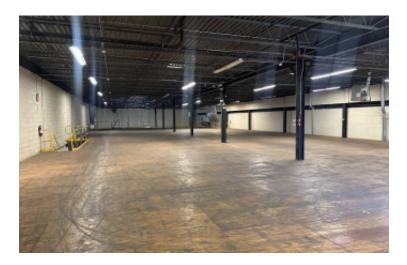

# **Pricing and Timing: Occupancy:** Immediately

Lease Price: \$11.25/sq. ft. Gross

Perfect for overflow/secondary storage • Forklift Included • Located Immediately off of Long Island Expressway N Service Rd