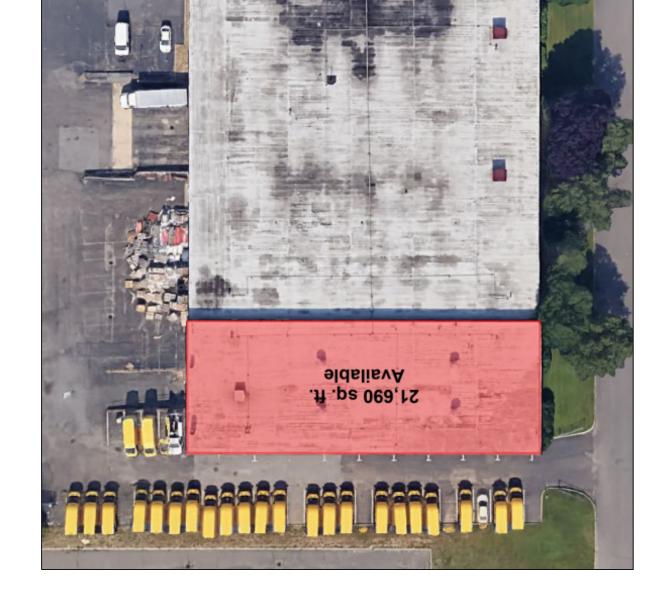

#### 21,690 sq. ft. of Industrial Space For Lease 25 Ranick Rd, Hauppauge

#### **Specifications:**

Building Size: 52,240 sq. ft. Lot Size: 2.82 Acres Ceiling Height 1: 12.0' @ 9,450 sq. ft. Ceiling Height 2: 10.0' @ 9,450 sq. ft. Loading: 1 Dock(s), 0 Drive-in(s)

# **Pricing and Timing: Occupancy:** Immediately

Lease Price: \$11.25/sq. ft. Gross

Perfect for overflow/secondary storage • Forklift Included • Located Immediately off of Long Island Expressway N Service Rd