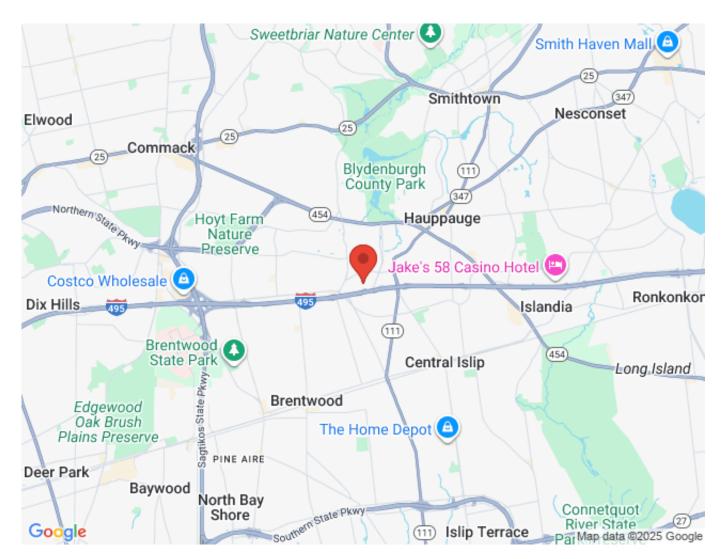

#### 21,690 sq. ft. of Industrial Space For Lease 25 Ranick Rd, Hauppauge



#### **Specifications:**

Building Size: 52,240 sq. ft. Lot Size: 2.82 Acres Ceiling Height 1: 12.0' @ 9,450 sq. ft. Ceiling Height 2: 10.0' @ 9,450 sq. ft. Loading: 1 Dock(s), 0 Drive-in(s)

# **Pricing and Timing: Occupancy:** Immediately

Lease Price: \$11.25/sq. ft. Gross

Perfect for overflow/secondary storage • Forklift Included • Located Immediately off of Long Island Expressway N Service Rd

> Ralph Perna, Associate RE Broker 516-524-8060 (cell) 631-293-3700 x46 rp@schackerrealty.com

Luca Perinuzzi, RE Salesperson 917-710-3236 (cell) 631-293-3700 x21 lp@schackerrealty.com





SCHACKER REALTY











SCHACKER REALTY





All information is subject to errors, omissions, modification, and withdrawal.

Measurements may be estimates and information shown should not be relied upon without independent verification.





All information is subject to errors, omissions, modification, and withdrawal. Measurements may be estimates and information shown should not be relied upon without independent verification.



SCHACKER REALTY

SCHACKER REALTY



All information is subject to errors, omissions, modification, and withdrawal.

Measurements may be estimates and information shown should not be relied upon without independent verification.

SCHACKER REALTY



SCHACKER REALTY