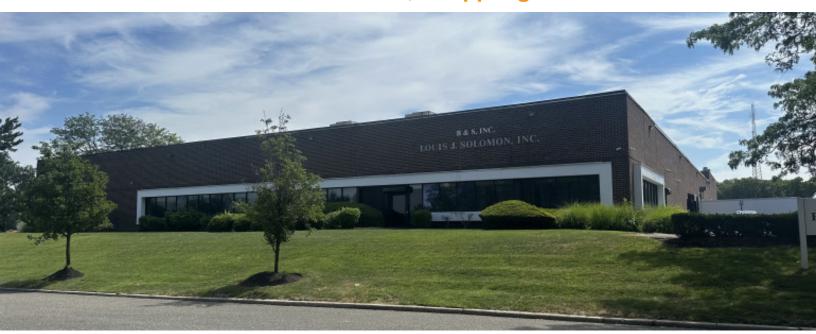

#### 21,690 sq. ft. of Industrial Space For Lease 25 Ranick Rd, Hauppauge

#### **Specifications:**

Building Size: 52,240 sq. ft. Lot Size: 2.82 Acres Ceiling Height 1: 12.0' @ 9,450 sq. ft. Ceiling Height 2: 10.0' @ 9,450 sq. ft. Loading: 1 Dock(s), 0 Drive-in(s)