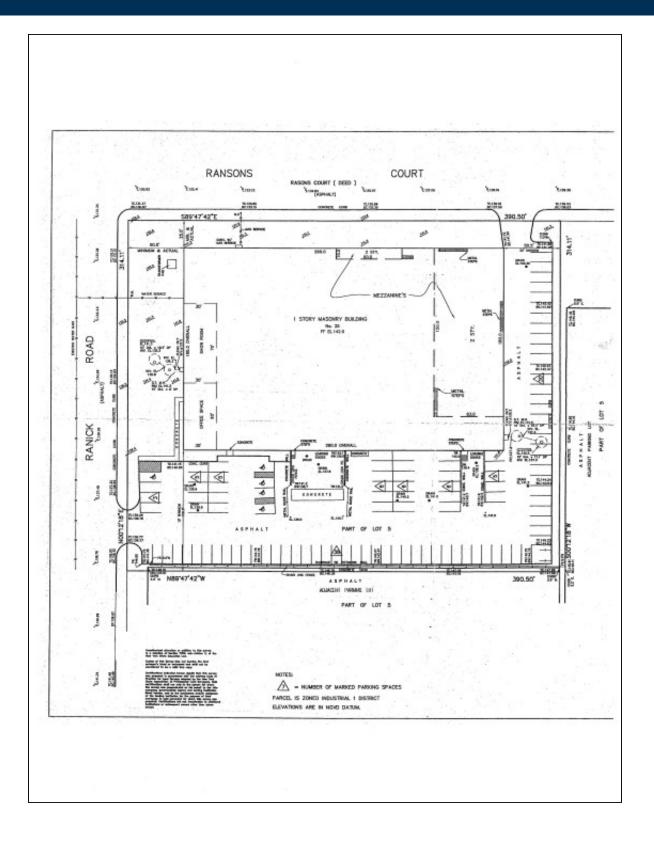

#### **Specifications:**

Building Size: 52,240 sq. ft. Lot Size: 2.82 Acres Ceiling Height 1: 12.0' @ 9,450 sq. ft. Ceiling Height 2: 10.0' @ 9,450 sq. ft. Loading: 1 Dock(s), 0 Drive-in(s)