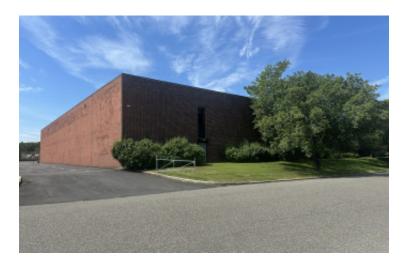

#### 21,690 sq. ft. of Industrial Space For Lease 25 Ranick Rd, Hauppauge

#### **Specifications:**

Building Size: 52,240 sq. ft. Lot Size: 2.82 Acres Ceiling Height 1: 12.0' @ 9,450 sq. ft. Ceiling Height 2: 10.0' @ 9,450 sq. ft. Loading: 1 Dock(s), 0 Drive-in(s)