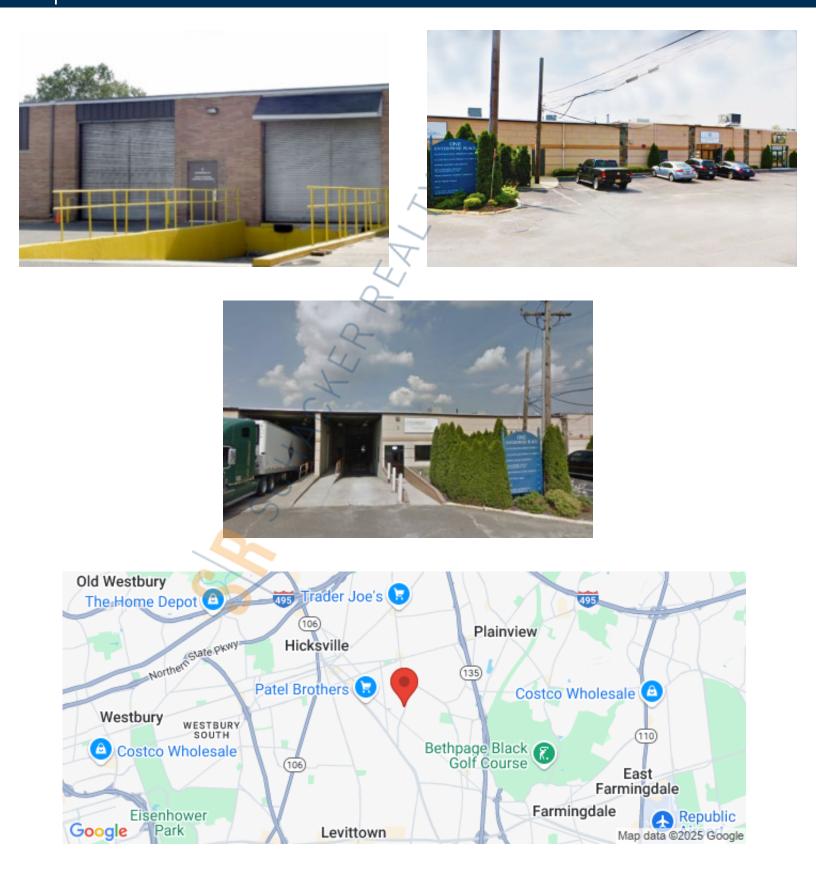

## **Specifications:**

**Building Size:** 149,532 sq. ft. 8.10 Acres Lot Size: Office Space: 2,000 sq. ft. **Ceiling Height:** 16.0' 1 Dock(s), 1 Drive-in(s) Loading: Power: 200 amps A/C: **Offices Only** Parking: 1:1000 Yes Sewers:

## **Pricing and Timing:** Occupancy: Immediately Lease Price: Negotiable

Suite D • Close Proximity to Seaford Oyster Bay Expressway and Northern State Parkway • Easy Access to MTA Long Island Rail Road Hicksville Train Station