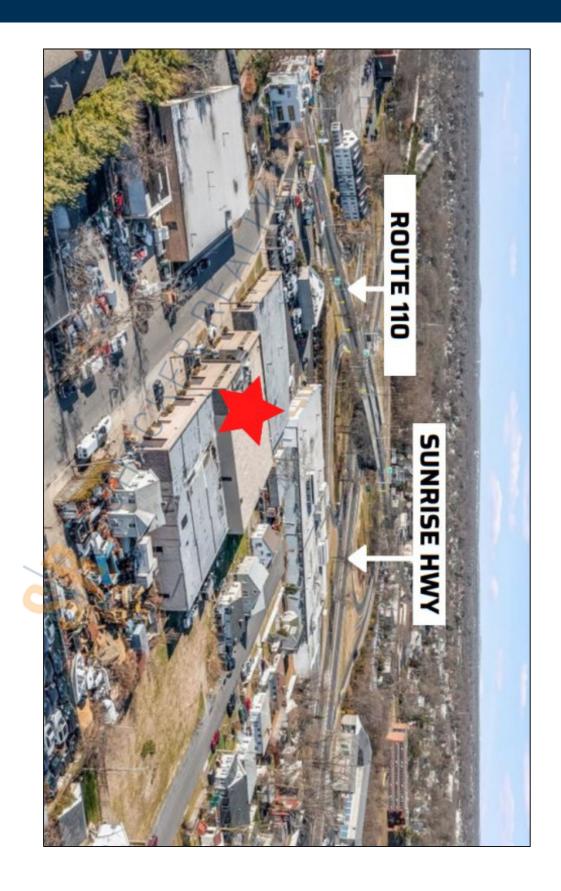

## 32,011 sq. ft. of Industrial Space For Lease Minimum Division 9,651 sq. ft.

22 Sprague Ave, Amityville

## **Pricing and Timing:**

Occupancy: Arranged

Lease Price: \$15.00/sq. ft. Gross

Unique industrial building in excellent condition
Units can be leased separately or entire building
Additional 7,000sf lot can be made available for parking or storage
Right off of Route 110 &
Sunrise Highway
Ample parking
Located near LIRR Amityville Station