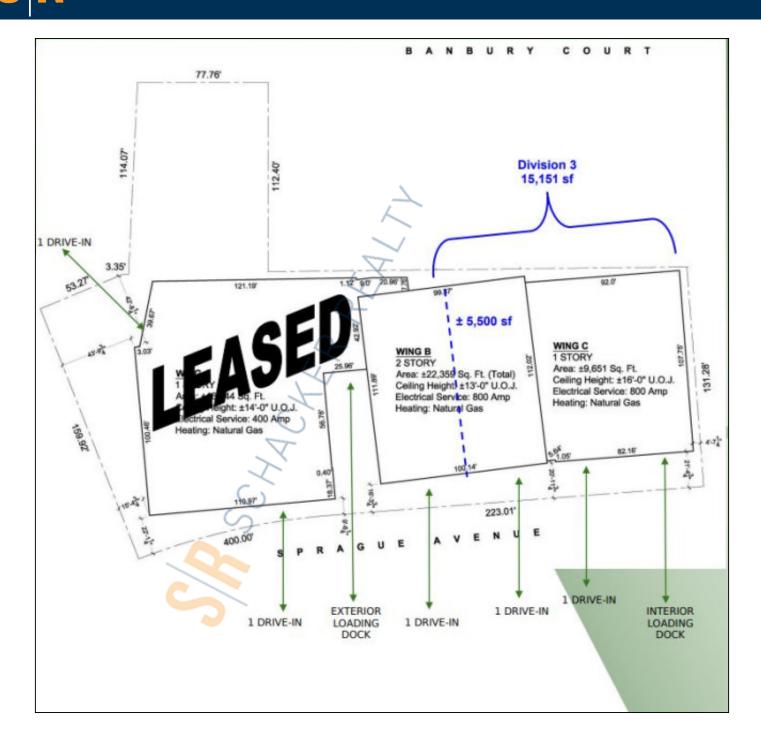

## 32,011 sq. ft. of Industrial Space For Lease Minimum Division 9,651 sq. ft.

22 Sprague Ave, Amityville

## **Specifications:**

Building Size: 48,355 sq. ft.

Lot Size: 1.50 Acres

Office Space: 5,500 sq. ft.

Ceiling Height 1: 16.0' Ceiling Height 2: 13.0'

Loading: 1 Dock(s), 3 Drive-in(s)

Power: 800 + 800 amps

Sewers: Yes

## **Pricing and Timing:**

Occupancy: Arranged

Lease Price: \$15.00/sq. ft. Gross

Unique industrial building in excellent condition
Units can be leased separately or entire building
Additional 7,000sf lot can be made available for parking or storage
Right off of Route 110 &
Sunrise Highway
Ample parking
Located near LIRR Amityville Station