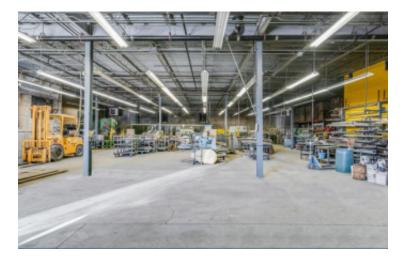

## **Specifications:**

Building Size: 48,355 sq. ft.

Lot Size: 1.50 Acres

Office Space: 5,500 sq. ft.

Ceiling Height 1: 16.0' Ceiling Height 2: 13.0'

Loading: 1 Dock(s), 3 Drive-in(s)

Power: 800 + 800 amps

Sewers: Yes

## **Pricing and Timing:**

Occupancy: Arranged

Lease Price: \$15.00/sq. ft. Gross

Unique industrial building in excellent condition
Units can be leased separately or entire building
Additional 7,000sf lot can be made available for parking or storage
Right off of Route 110 &
Sunrise Highway
Ample parking
Located near LIRR Amityville Station