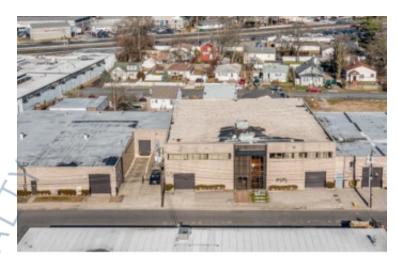

## 32,011 sq. ft. of Industrial Space For Lease Minimum Division 9,651 sq. ft.

22 Sprague Ave, Amityville

## **Specifications:**

Building Size: 48,355 sq. ft.

Lot Size: 1.50 Acres

Office Space: 5,500 sq. ft.

Ceiling Height 1: 16.0' Ceiling Height 2: 13.0'

Loading: 1 Dock(s), 3 Drive-in(s)

Power: 800 + 800 amps

Sewers: Yes

## **Pricing and Timing:**

Occupancy: Arranged

Lease Price: \$15.00/sq. ft. Gross

Unique industrial building in excellent condition
Units can be leased separately or entire building
Additional 7,000sf lot can be made available for parking or storage
Right off of Route 110 &
Sunrise Highway
Ample parking
Located near LIRR Amityville Station