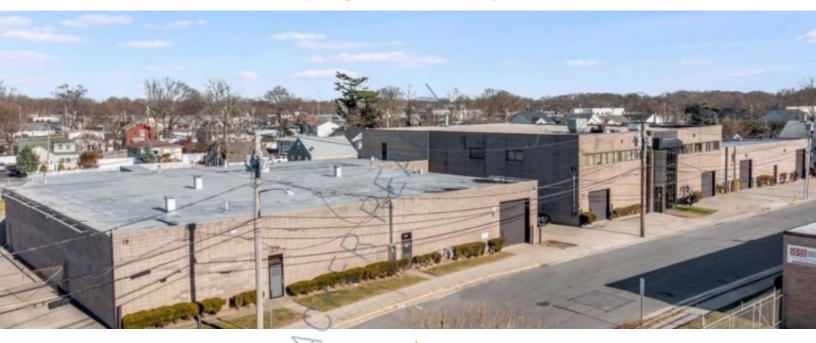

## 32,011 sq. ft. of Industrial Space For Lease Minimum Division 9,651 sq. ft.

22 Sprague Ave, Amityville

## **Specifications:**

Building Size: 48,355 sq. ft.

Lot Size: 1.50 Acres

Office Space: 5,500 sq. ft.

Ceiling Height 1: 16.0' Ceiling Height 2: 13.0'

Loading: 1 Dock(s), 3 Drive-in(s)

Power: 800 + 800 amps

Sewers: Yes

## **Pricing and Timing:**

Occupancy: Arranged

Lease Price: \$15.00/sq. ft. Gross

Unique industrial building in excellent condition
Units can be leased separately or entire building
Additional 7,000sf lot can be made available for parking or storage
Right off of Route 110 &
Sunrise Highway
Ample parking
Located near LIRR Amityville Station