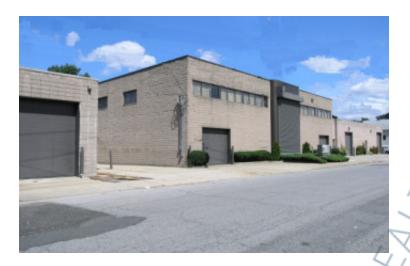

## 32,011 sq. ft. of Industrial Space For Lease Minimum Division 9,651 sq. ft.

22 Sprague Ave, Amityville

## **Specifications:**

Building Size: 48,355 sq. ft.

Lot Size: 1.50 Acres

Office Space: 5,500 sq. ft.

Ceiling Height 1: 16.0' Ceiling Height 2: 13.0'

Loading: 1 Dock(s), 3 Drive-in(s)

Power: 800 + 800 amps

Sewers: Yes

## **Pricing and Timing:**

Occupancy: Arranged

Lease Price: \$15.00/sq. ft. Gross

Unique industrial building in excellent condition
Units can be leased separately or entire building
Additional 7,000sf lot can be made available for parking or storage
Right off of Route 110 &
Sunrise Highway
Ample parking
Located near LIRR Amityville Station