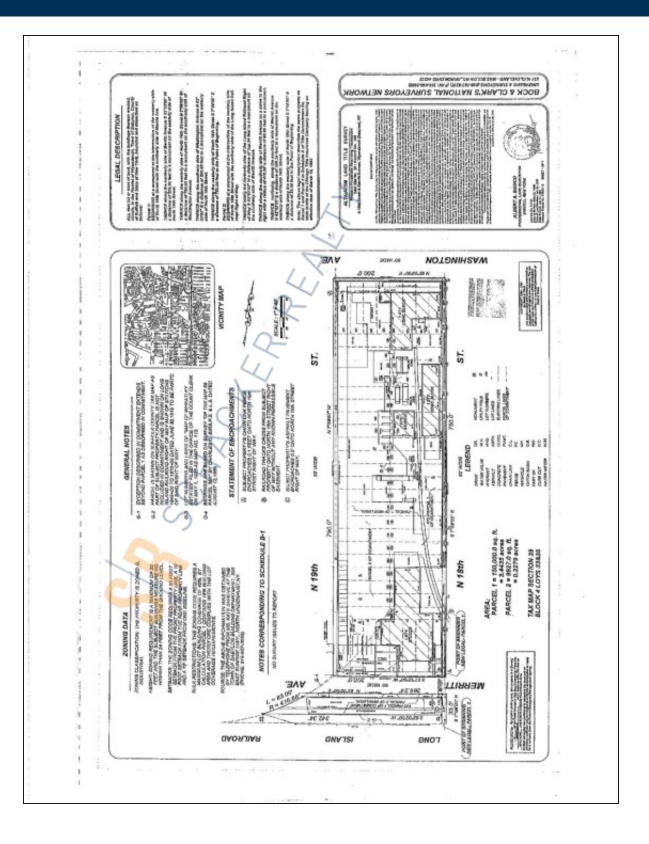

# Industrial-Land For Lease 271 Merritt Ave, Wyandanch

**Specifications:** 

Lot Size:

3.70 Acres

## Pricing and Timing: Occupancy: Immediately Lease Price: \$5.00/sq. ft. Gross

Ideal development parcel • Plot is fully fenced with crushed stone base