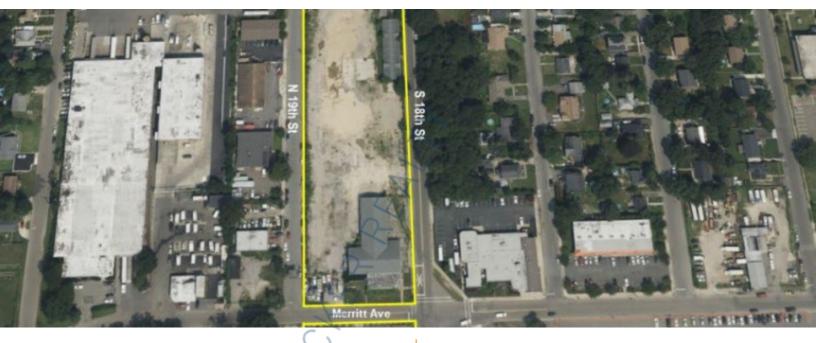

# Industrial-Land For Lease 271 Merritt Ave, Wyandanch

**Specifications:** 

Lot Size:

3.70 Acres

## Pricing and Timing: Occupancy: Immediately Lease Price: \$5.00/sq. ft. Gross

Ideal development parcel • Plot is fully fenced with crushed stone base