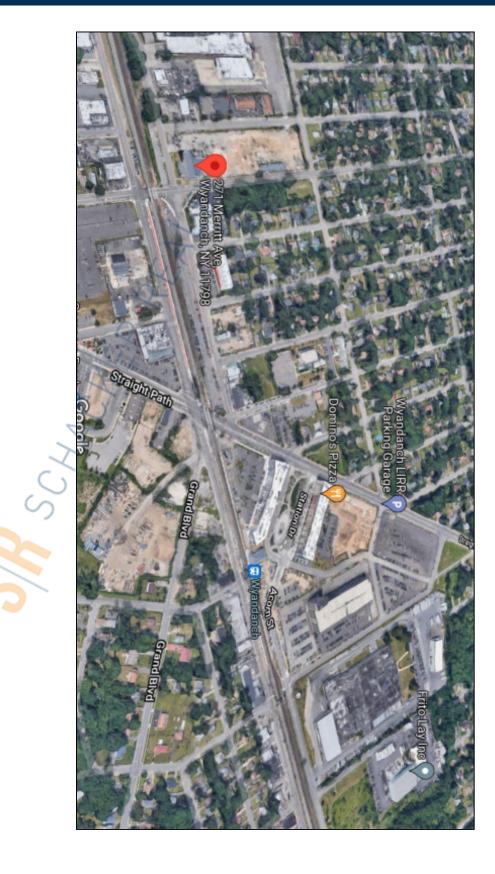

# Industrial-Land For Lease 271 Merritt Ave, Wyandanch



**Specifications:** 

Lot Size:

3.70 Acres

## Pricing and Timing: Occupancy: Immediately Lease Price: \$5.00/sq. ft. Gross

Ideal development parcel • Plot is fully fenced with crushed stone base

### For more information please contact: Schacker Realty 631-293-3700 info@schackerrealty.com

SCHACKER REALTY



#### For more information please contact: Schacker Realty 631-293-3700 info@schackerrealty.com

## 271 Merritt Ave, Wyandanch

SCHACKER REALTY



#### For more information please contact: Schacker Realty 631-293-3700 info@schackerrealty.com

# 271 Merritt Ave, Wyandanch

S R SCHACKER REALTY



For more information please contact: Schacker Realty 631-293-3700 info@schackerrealty.com