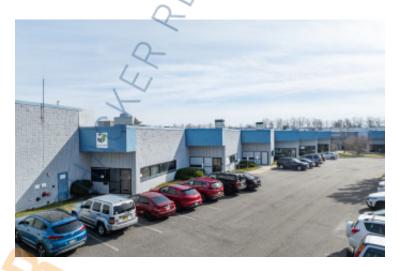

## **Specifications:**

Building Size: 73,333 sq. ft. Lot Size: 1.50 Acres

Office Space: 10% Ceiling Height: 16.0'

Loading: 1 Drive-in(s)
Power: 200 amps
Parking: 4:1000
Sewers: Yes

## **Pricing and Timing:**

Occupancy: 1/1/2024

Lease Price: \$16.50/sq. ft.

**Modified gross** 

Suite 15 • Space is in excellent condition • Part of Equi-Park; a 661,000-square-foot industrial park comprising eight prestigious buildings • Located near the LIE and MacArthur Airport