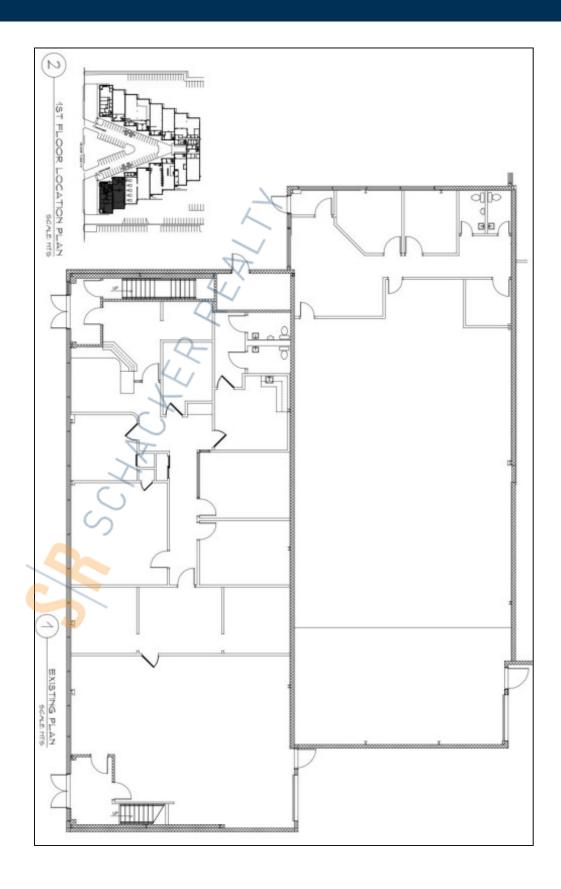

## 4,140 sq. ft. of Industrial Space For Lease

33 Comac Loop, Ronkonkoma

## **Specifications:**

Building Size: 73,333 sq. ft. Lot Size: 1.50 Acres

Office Space: 10% Ceiling Height: 16.0'

Loading: 1 Drive-in(s)
Power: 200 amps
Parking: 4:1000
Sewers: Yes

## **Pricing and Timing:**

Occupancy: 1/1/2024

Lease Price: \$16.50/sq. ft.

**Modified gross** 

Suite 15 • Space is in excellent condition • Part of Equi-Park; a 661,000-square-foot industrial park comprising eight prestigious buildings • Located near the LIE and MacArthur Airport