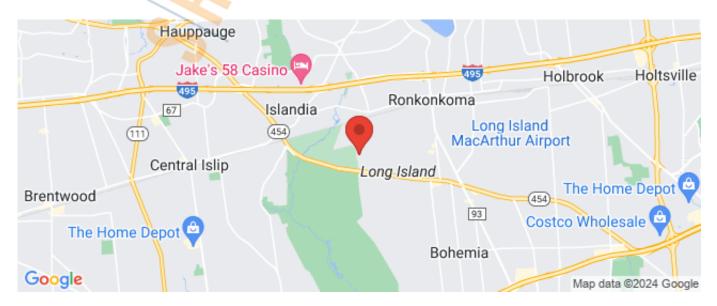

## 4,140 sq. ft. of Industrial Space For Lease

33 Comac Loop, Ronkonkoma

## **Pricing and Timing:**

Occupancy: 1/1/2024

Lease Price: \$16.50/sq. ft.

**Modified gross** 

Suite 15 • Space is in excellent condition • Part of Equi-Park; a 661,000-square-foot industrial park comprising eight prestigious buildings • Located near the LIE and MacArthur Airport