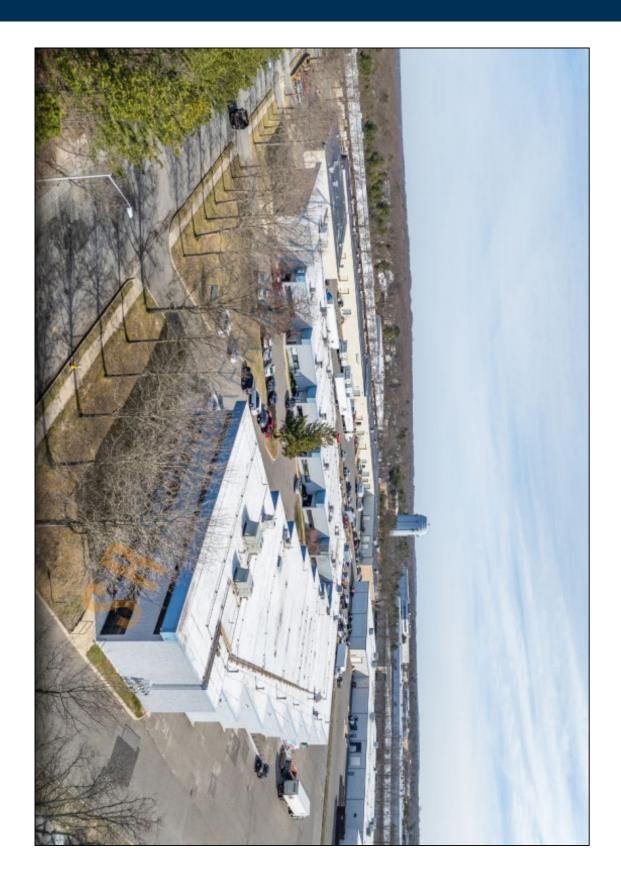

## 4,140 sq. ft. of Industrial Space For Lease

33 Comac Loop, Ronkonkoma

## **Pricing and Timing:**

Occupancy: 1/1/2024

Lease Price: \$16.50/sq. ft.

**Modified gross** 

Suite 15 • Space is in excellent condition • Part of Equi-Park; a 661,000-square-foot industrial park comprising eight prestigious buildings • Located near the LIE and MacArthur Airport