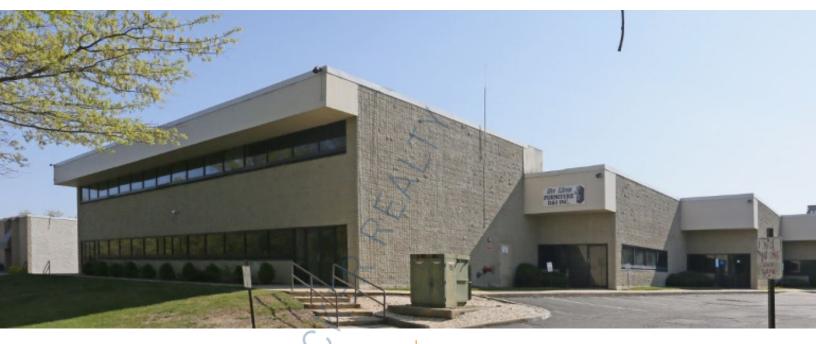

## 4,140 sq. ft. of Industrial Space For Lease

33 Comac Loop, Ronkonkoma

## **Specifications:**

Building Size: 73,333 sq. ft. Lot Size: 1.50 Acres

Office Space: 10% Ceiling Height: 16.0'

Loading: 1 Drive-in(s)
Power: 200 amps
Parking: 4:1000
Sewers: Yes

## **Pricing and Timing:**

Occupancy: 1/1/2024

Lease Price: \$16.50/sq. ft.

**Modified gross** 

Suite 15 • Space is in excellent condition • Part of Equi-Park; a 661,000-square-foot industrial park comprising eight prestigious buildings • Located near the LIE and MacArthur Airport