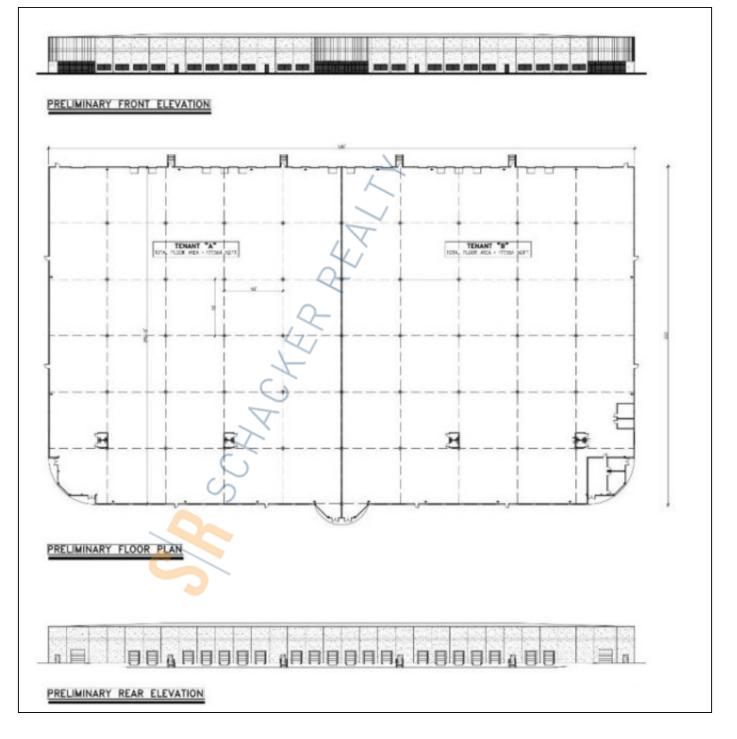

## **Specifications:**

| Building Size:  | 160,000 sq. ft.           |
|-----------------|---------------------------|
| Lot Size:       | 14.95 Acres 🚫             |
| Office Space:   | 10% BTS 🕥                 |
| Ceiling Height: | 30.0'                     |
| Loading:        | 20 Dock(s), 2 Drive-in(s) |
| Power:          | 2500+ amps                |
| A/C:            | Offices Only              |
| Parking:        | 300+ 🧹                    |