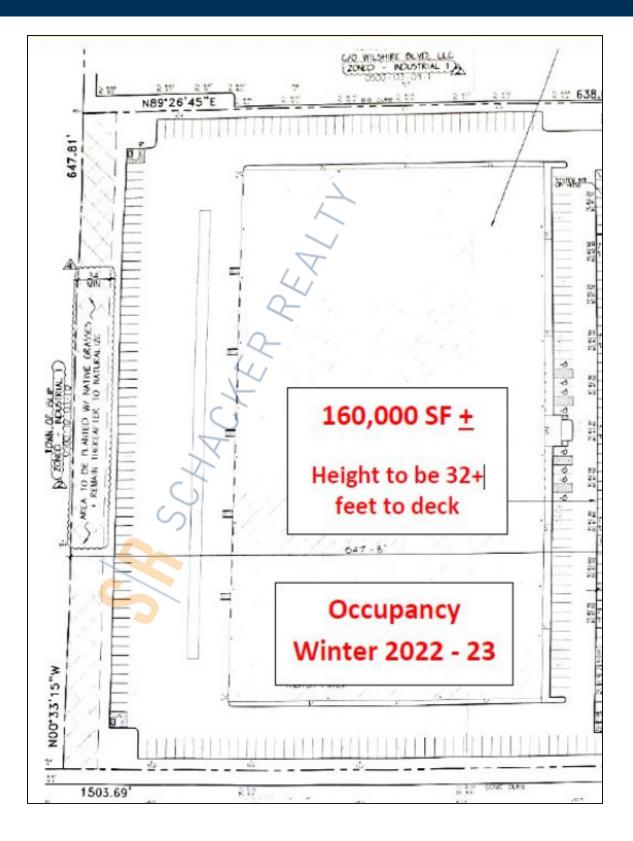

160,000 sq. ft. of Industrial Space For Lease Minimum Division 80,009 sq. ft. 90 Wilshire Blvd, Edgewood

## **Specifications:**

| Building Size:  | 160,000 sq. ft.           |
|-----------------|---------------------------|
| Lot Size:       | 14.95 Acres 🚫             |
| Office Space:   | 10% BTS 🕥                 |
| Ceiling Height: | 30.0'                     |
| Loading:        | 20 Dock(s), 2 Drive-in(s) |
| Power:          | 2500+ amps                |
| A/C:            | Offices Only              |
| Parking:        | 300+ 🧹                    |