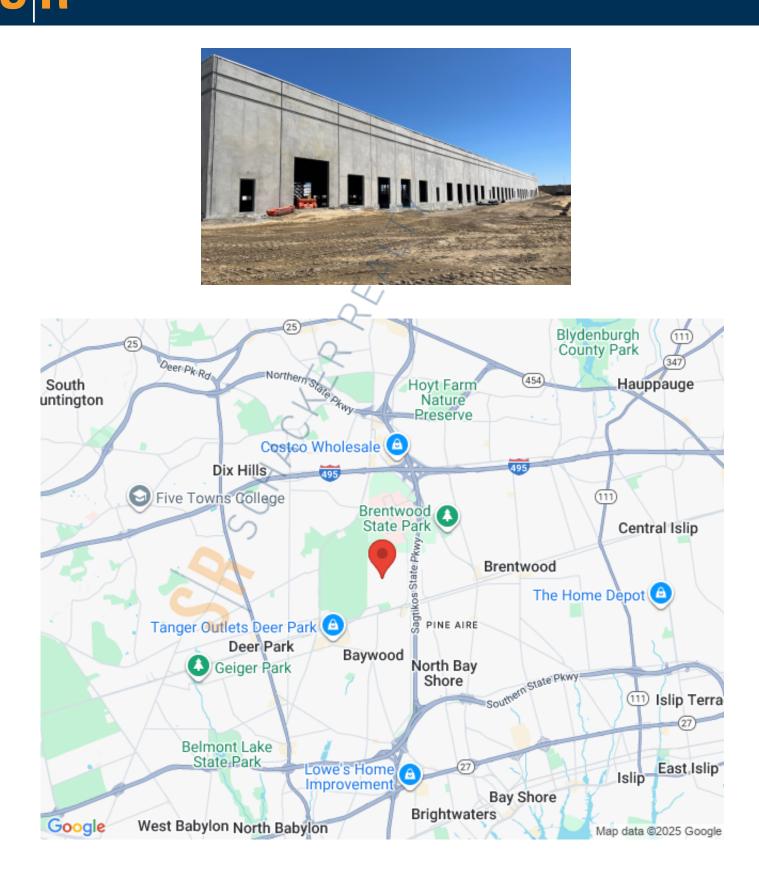

Pricing and Timing: Occupancy: May 2025 Lease Price: \$18.00/sq. ft. Net

Class A customizable new construction awaiting a tenant before starting. Can be delivered in +\_18 months(Photo shown is a nearby building) • ESFR sprinklers, wide column bays, and ample swing room. • LIRR Deer Park Station is within walking distance • Located near all major roadways

# 90 Wilshire Blvd, Edgewood