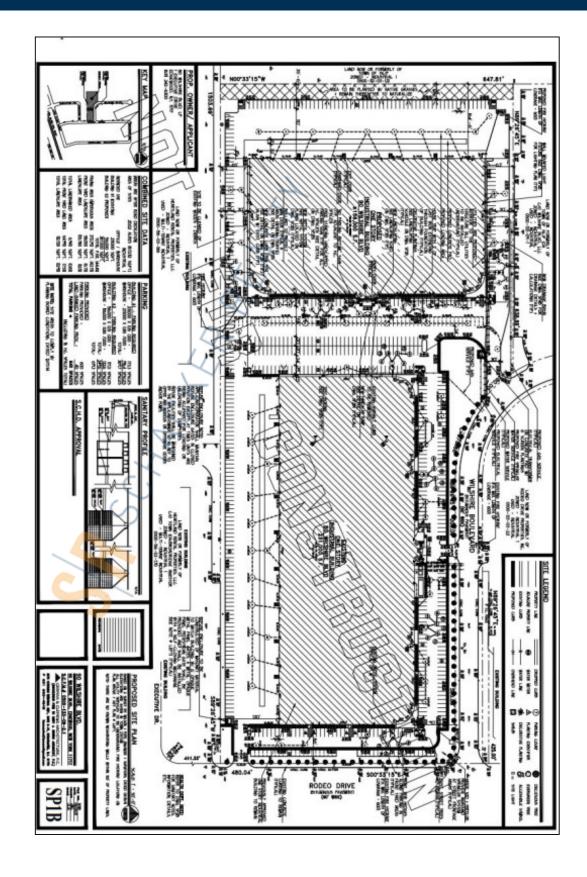

## **Specifications:**

| Building Size:  | 160,000 sq. ft.           |
|-----------------|---------------------------|
| Lot Size:       | 14.95 Acres 🚫             |
| Office Space:   | 10% BTS 🕥                 |
| Ceiling Height: | 30.0'                     |
| Loading:        | 20 Dock(s), 2 Drive-in(s) |
| Power:          | 2500+ amps                |
| A/C:            | Offices Only              |
| Parking:        | 300+ 🧹                    |