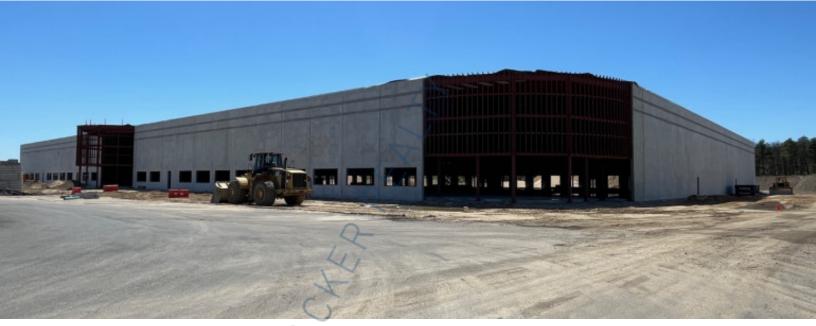

Pricing and Timing: Occupancy: May 2025 Lease Price: \$18.00/sq. ft. Net

Class A customizable new construction awaiting a tenant before starting. Can be delivered in +\_18 months(Photo shown is a nearby building) • ESFR sprinklers, wide column bays, and ample swing room. • LIRR Deer Park Station is within walking distance • Located near all major roadways