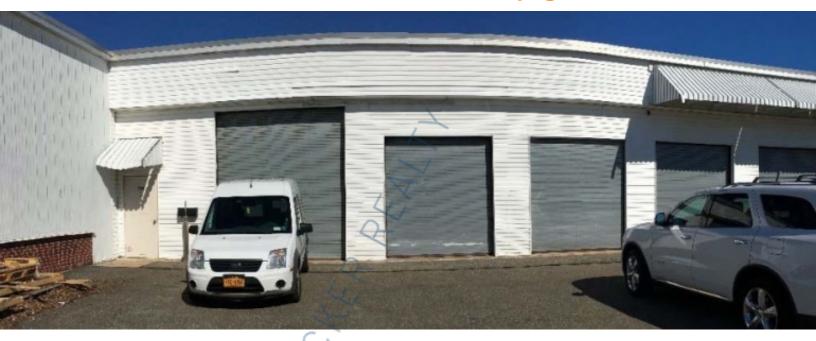

## 10,000 sq. ft. of Industrial Space For Lease

298 Grumman Rd W, Bethpage

## **Specifications:**

Building Size: 10,000 sq. ft. Office Space: 2 small

Ceiling Height: 14.0'

Loading: 2 Dock(s), 3 Drive-in(s)

Power: 200 amps

## **Pricing and Timing:**

Occupancy: Immediately Lease Price: \$25.50/sq. ft.

**Includes Taxes &** 

CAM

Ideal for warehousing, storage and distribution • Excellent loading/extra large drive-in • Close proximity to the Seaford Oyster Bay Expressway and Old Country Road • 30 minutes to all major airports