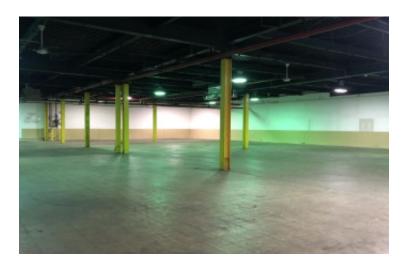

## **Specifications:**

Building Size: 10,000 sq. ft. Office Space: 2 small

Ceiling Height: 14.0'

Loading: 2 Dock(s), 3 Drive-in(s)

Power: 200 amps

## **Pricing and Timing:**

Occupancy: Immediately Lease Price: \$25.50/sq. ft.

**Includes Taxes &** 

CAM

Ideal for warehousing, storage and distribution • Excellent loading/extra large drive-in • Close proximity to the Seaford Oyster Bay Expressway and Old Country Road • 30 minutes to all major airports