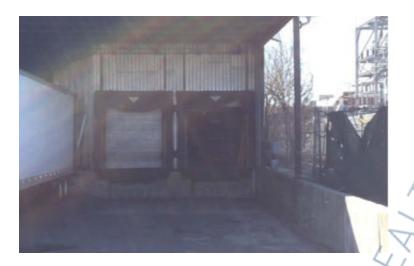

## **Specifications:**

Building Size: 10,000 sq. ft. Office Space: 2 small

Ceiling Height: 14.0'

Loading: 2 Dock(s), 3 Drive-in(s)

Power: 200 amps