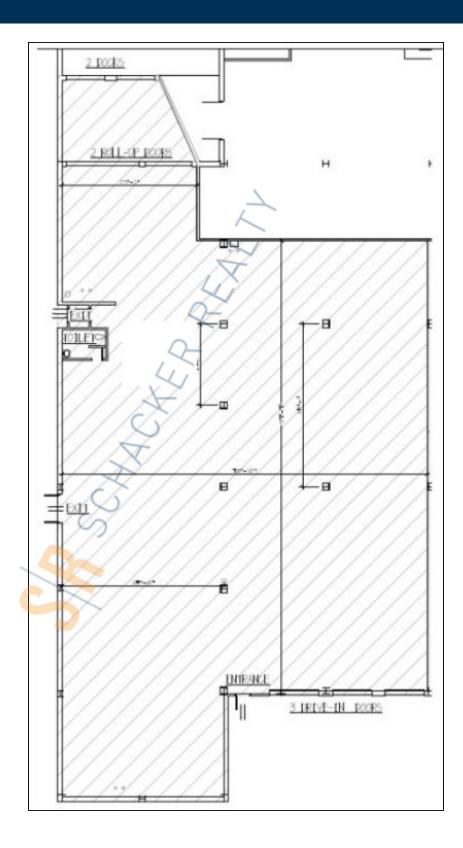

## **Specifications:**

Building Size: 10,000 sq. ft. Office Space: 2 small

Ceiling Height: 14.0'

Loading: 2 Dock(s), 3 Drive-in(s)

Power: 200 amps