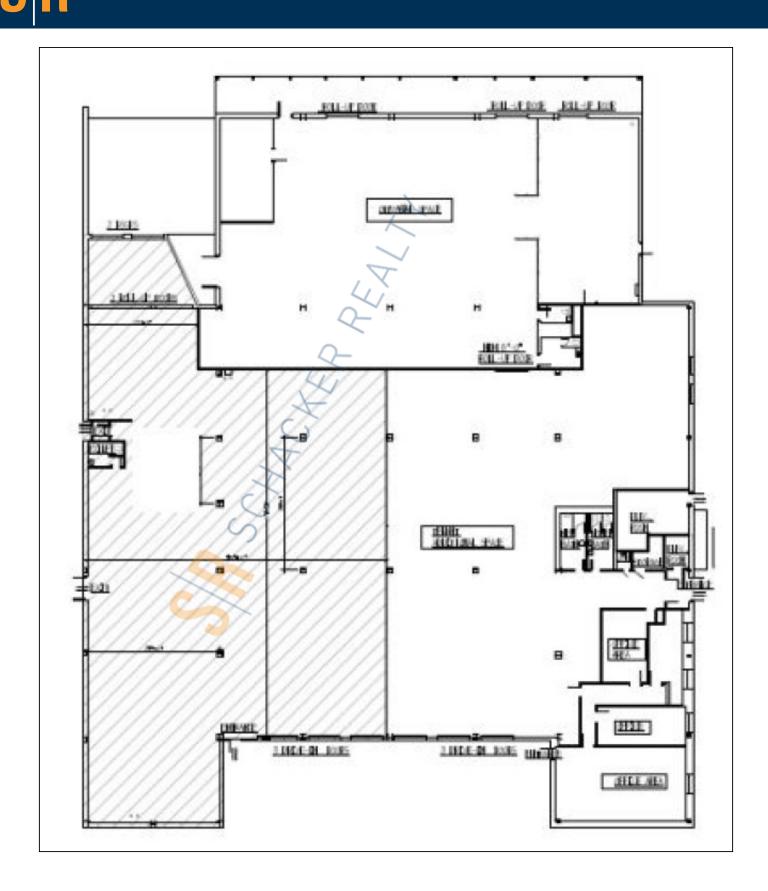

## **Specifications:**

Building Size: 10,000 sq. ft. Office Space: 2 small

Ceiling Height: 14.0'

Loading: 2 Dock(s), 3 Drive-in(s)

Power: 200 amps