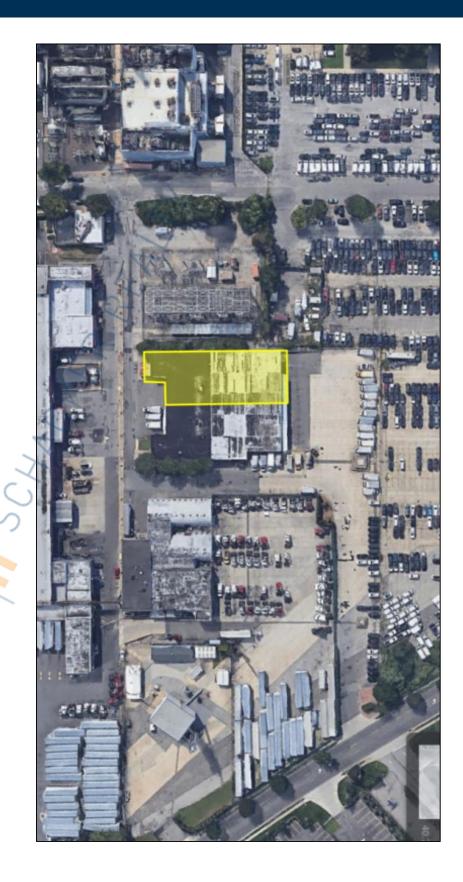

## 10,000 sq. ft. of Industrial Space For Lease

298 Grumman Rd W, Bethpage

## **Pricing and Timing:**

Occupancy: Immediately Lease Price: \$25.50/sq. ft.

**Includes Taxes &** 

CAM

Ideal for warehousing, storage and distribution • Excellent loading/extra large drive-in • Close proximity to the Seaford Oyster Bay Expressway and Old Country Road • 30 minutes to all major airports