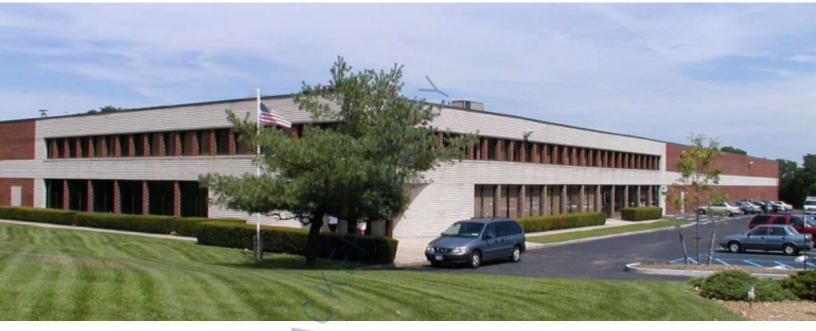

## Industrial Property For Sale Or Lease, Available: 108,966 sq. ft. Minimum Division 10,000 sq. ft. 55 Kennedy Dr, Hauppauge

#### **Specifications:**

Building Size: Lot Size: Office Space: Ceiling Height: Loading: Power: Parking: Sewers: 108,966 sq. ft. 5.62 Acres 10,000 sq. ft. 20.0' 6 Dock(s), 2 Drive-in(s) 1,200 + 277 amps 3:1000 Yes Pricing and Timing:Occupancy:60-90 DaysSale Price:\$27,000,000<br/>(\$247.78/sq. ft.)Lease Price:\$17.00/sq. ft. NNN