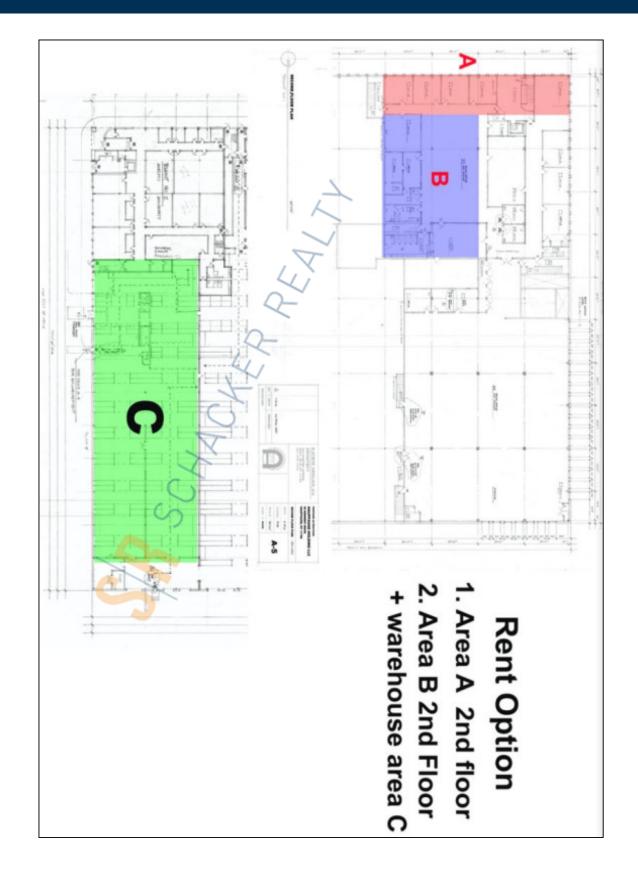

\* IDA Tax Benefits Possible \*

108,996 sf of warehouse and office space which can be divided • 74,192 sf can be used as a frozen warehouse or ice cream factory • The office area on the 1st fl was originally a school, with an area of 11,000--13,178 sf which can be leased separately • 2nd fl 7,000-23,976 is warehouse space and office space which can be leased separately • Freight elevator • Plenty of parking spaces • Minutes to 495 Long Island Expressway