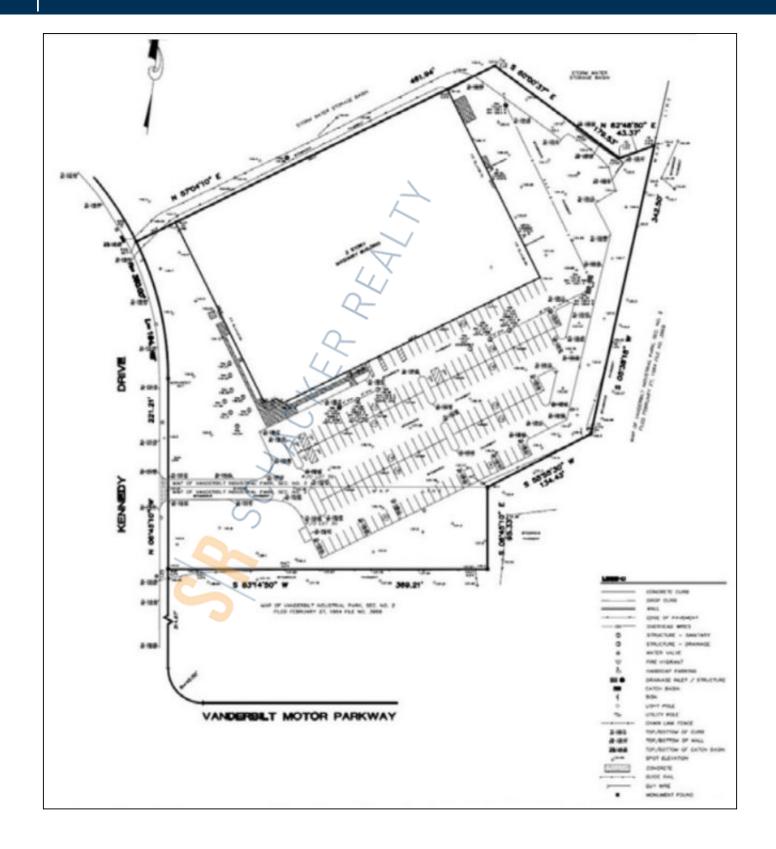

#### **Specifications:**

Building Size: Lot Size: Office Space: Ceiling Height: Loading: Power: Parking: Sewers: 108,966 sq. ft. 5.62 Acres 10,000 sq. ft. 20.0' 6 Dock(s), 2 Drive-in(s) 1,200 + 277 amps 3:1000 Yes Pricing and Timing:Occupancy:60-90 DaysSale Price:\$27,000,000<br/>(\$247.78/sq. ft.)Lease Price:\$17.00/sq. ft. NNN