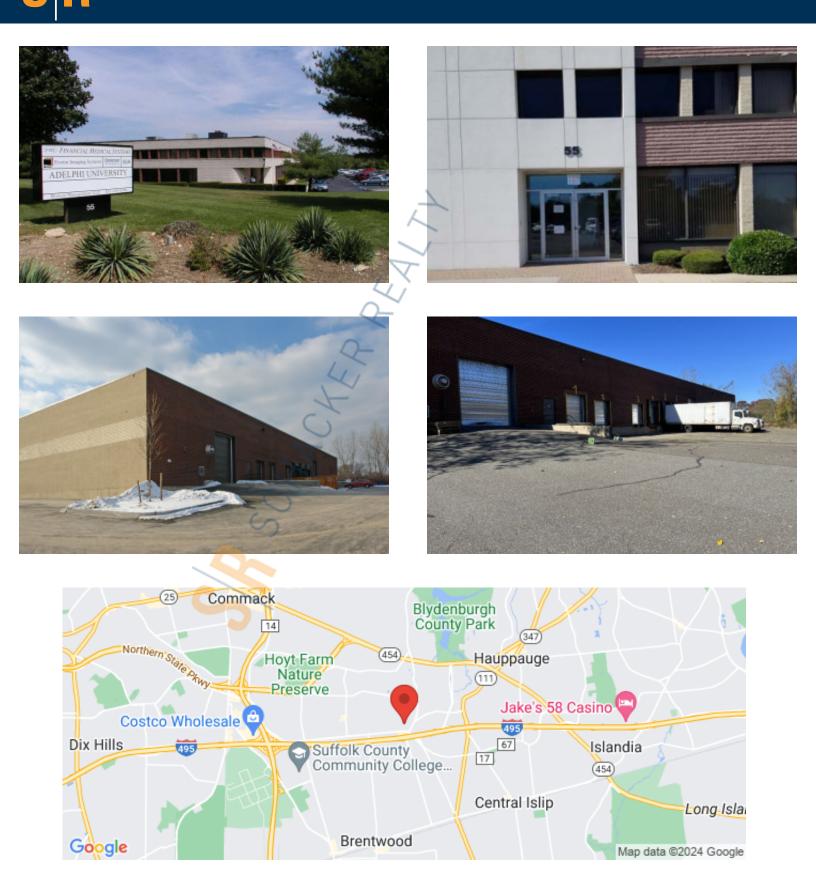

\* IDA Tax Benefits Possible \*

108,996 sf of warehouse and office space which can be divided • 74,192 sf can be used as a frozen warehouse or ice cream factory • The office area on the 1st fl was originally a school, with an area of 11,000--13,178 sf which can be leased separately • 2nd fl 7,000-23,976 is warehouse space and office space which can be leased separately • Freight elevator • Plenty of parking spaces • Minutes to 495 Long Island Expressway