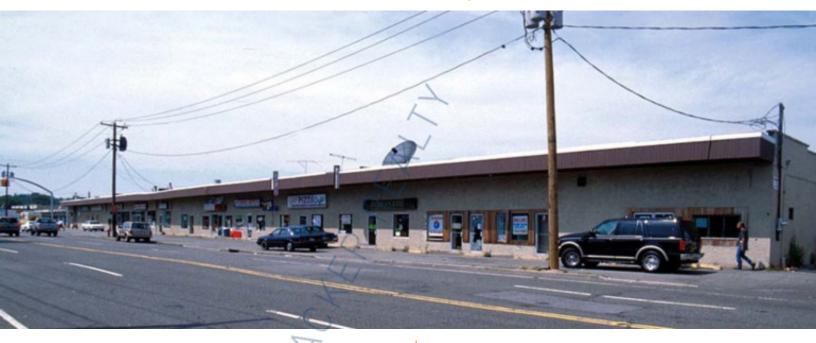

## 4,500 sq. ft. of Industrial Space For Sublease Minimum Division 1,500 sq. ft.

235 Robbins Ln, Syosset

## **Specifications:**

Building Size: 19,551 sq. ft. Lot Size: 1.00 Acres Office Space: 200 sq. ft.

Ceiling Height: 14.5'

Loading: 1 Drive-in(s)
Power: 200 amps

Parking: 5:1000

## **Pricing and Timing:**

Occupancy: Immediately
Sublease Exp: 12/31/27
Lease Price: \$21.00/sq. ft.

Modified Gross

Suite S • Divisible warehouse space 1500 - 4500 sq. ft. • The 1500 sf space could have the overhead door reinstalled if needed which is connected to the additional 3,000 sf space • Signage and parking available • Close to the LIE (495) and all major hwys