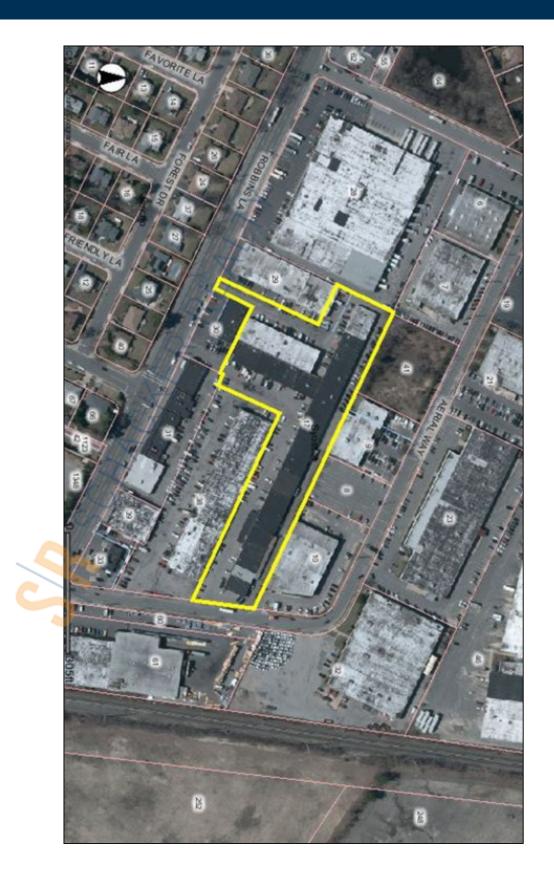

## 4,500 sq. ft. of Industrial Space For Sublease Minimum Division 1,500 sq. ft.

235 Robbins Ln, Syosset

## **Specifications:**

Building Size: 19,551 sq. ft. Lot Size: 1.00 Acres Office Space: 200 sq. ft.

Ceiling Height: 14.5'

Loading: 1 Drive-in(s)
Power: 200 amps

Parking: 5:1000

## **Pricing and Timing:**

Occupancy: Immediately
Sublease Exp: 12/31/27
Lease Price: \$21.00/sq. ft.

Modified Gross

Suite S • Divisible warehouse space 1500 - 4500 sq. ft. • The 1500 sf space could have the overhead door reinstalled if needed which is connected to the additional 3,000 sf space • Signage and parking available • Close to the LIE (495) and all major hwys