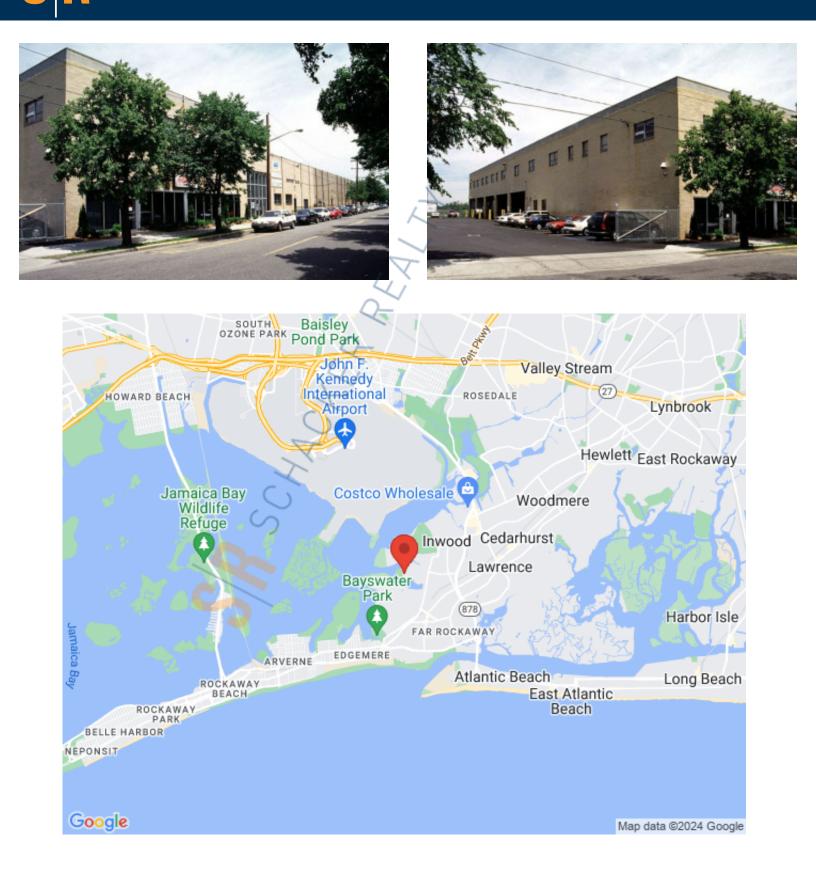

00 Bayview Ave, Inwood



### **Specifications:**

Building Size: Lot Size: Ceiling Height: Loading: A/C: Parking: Sewers: 105,000 sq. ft. 3.62 Acres 22.0' 10 Dock(s) Full A/C 2:1000 Yes Pricing and Timing: Occupancy: 9/1/25 Lease Price: \$25.00/sq. ft. Modified gross

Next door to the beautiful Inwood park • Fenced lot • Willing to divide

#### For more information please contact: Schacker Realty 631-293-3700 info@schackerrealty.com

All information is subject to errors, omissions, modification, and withdrawal. Measurements may be estimates and information shown should not be relied upon without independent verification. This advertisement does not suggest that the broker has a listing or has done a transaction in this property or properties.

## 600 Bayview Ave, Inwood

SCHACKER REALTY



#### For more information please contact: Schacker Realty 631-293-3700 info@schackerrealty.com

All information is subject to errors, omissions, modification, and withdrawal. Measurements may be estimates and information shown should not be relied upon without independent verification. This advertisement does not suggest that the broker has a listing or has done a transaction in this property or properties.