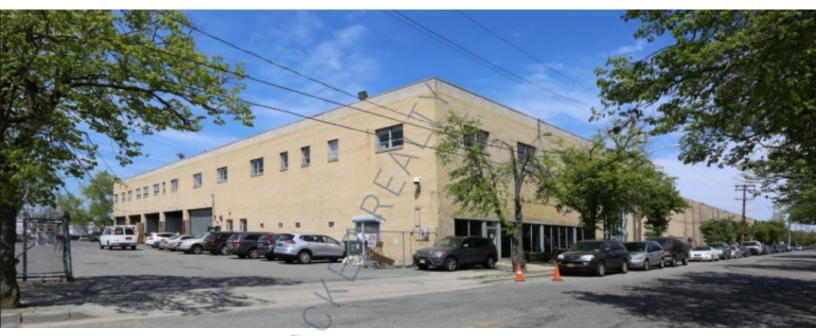

# 31,000 sq. ft. of Industrial Space For Lease Minimum Division 12,000 sq. ft. 600 Bayview Ave, Inwood

### **Specifications:**

Building Size: Lot Size: Ceiling Height: Loading: A/C: Parking: Sewers: 105,000 sq. ft. 3.62 Acres 22.0' 10 Dock(s) Full A/C 2:1000 Yes Pricing and Timing: Occupancy: 9/1/25 Lease Price: \$25.00/sq. ft. Modified gross

Next door to the beautiful Inwood park • Fenced lot • Willing to divide