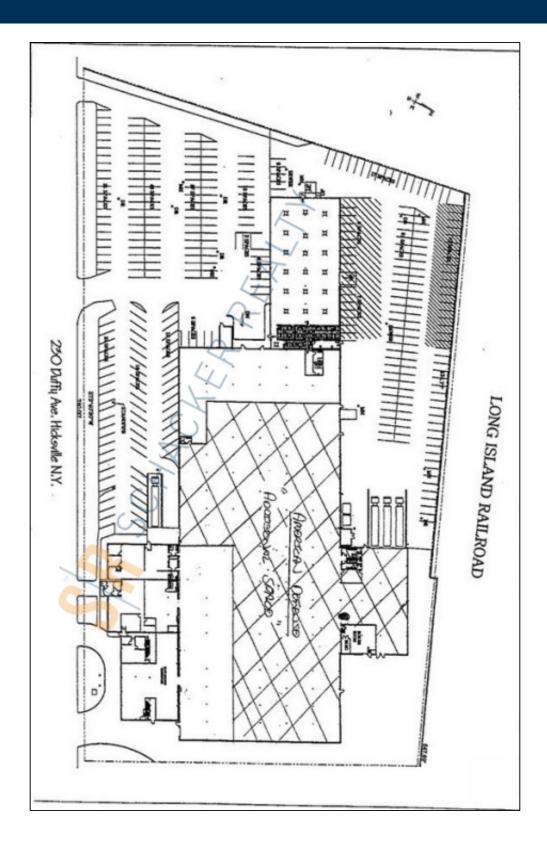

## 14,000 sq. ft. of Industrial Space For Sublease

230 Duffy Ave, Hicksville

## **Pricing and Timing:**

Occupancy: Immediately
Sublease Exp: 10/31/2026
Lease Price: \$16.50/sq. ft.

**Modified gross** 

Suite 14K • 14,000 sf warehouse space located on 7 acres • One small shop office • Two 16' x 14' drive-ins loacted one in front and one in rear of building • Located close to Hicksville LIRR station and all major hwys • Close proximity to JFK Airport