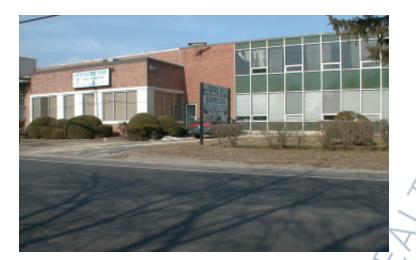

## 14,000 sq. ft. of Industrial Space For Sublease

230 Duffy Ave, Hicksville

## **Specifications:**

Building Size: 127,989 sq. ft. Lot Size: 6.69 Acres Office Space: 1 small Ceiling Height: 14.0'

Loading: 2 Drive-in(s)
Power: 400 amps
Parking: 2:1000
Sewers: Yes

## **Pricing and Timing:**

Occupancy: Immediately
Sublease Exp: 10/31/2026
Lease Price: \$16.50/sq. ft.

**Modified gross** 

Suite 14K • 14,000 sf warehouse space located on 7 acres • One small shop office • Two 16' x 14' drive-ins loacted one in front and one in rear of building • Located close to Hicksville LIRR station and all major hwys • Close proximity to JFK Airport