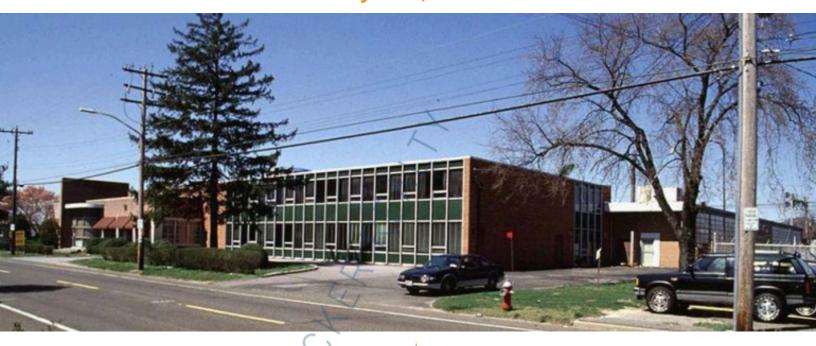

## 14,000 sq. ft. of Industrial Space For Sublease

230 Duffy Ave, Hicksville

## **Specifications:**

Building Size: 127,989 sq. ft. Lot Size: 6.69 Acres Office Space: 1 small Ceiling Height: 14.0'

Loading: 2 Drive-in(s)
Power: 400 amps
Parking: 2:1000
Sewers: Yes

## **Pricing and Timing:**

Occupancy: Immediately
Sublease Exp: 10/31/2026
Lease Price: \$16.50/sq. ft.

**Modified gross** 

Suite 14K • 14,000 sf warehouse space located on 7 acres • One small shop office • Two 16' x 14' drive-ins loacted one in front and one in rear of building • Located close to Hicksville LIRR station and all major hwys • Close proximity to JFK Airport