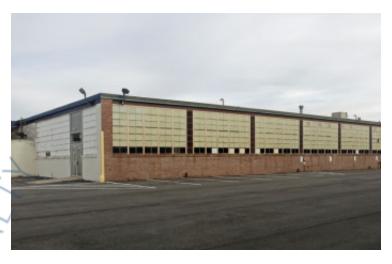

## 14,000 sq. ft. of Industrial Space For Sublease

230 Duffy Ave, Hicksville

## **Specifications:**

Building Size: 127,989 sq. ft. Lot Size: 6.69 Acres Office Space: 1 small Ceiling Height: 14.0'

Loading: 2 Drive-in(s)
Power: 400 amps
Parking: 2:1000
Sewers: Yes

## **Pricing and Timing:**

Occupancy: Immediately
Sublease Exp: 10/31/2026
Lease Price: \$16.50/sq. ft.

**Modified gross** 

Suite 14K • 14,000 sf warehouse space located on 7 acres • One small shop office • Two 16' x 14' drive-ins loacted one in front and one in rear of building • Located close to Hicksville LIRR station and all major hwys • Close proximity to JFK Airport