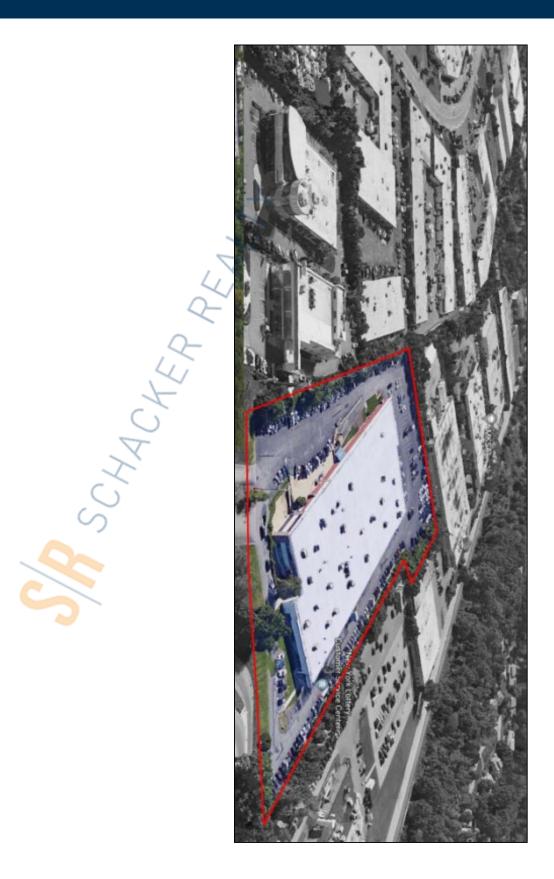

## **Specifications:**

Lot Size: 6.70 Acres

Ceiling Height 1: 18.0'
Ceiling Height 2: 15.0'
Loading: 1 Dock(s)

Power: ample amps

A/C: Full A/C

Parking: 4:1 Sewers: Yes