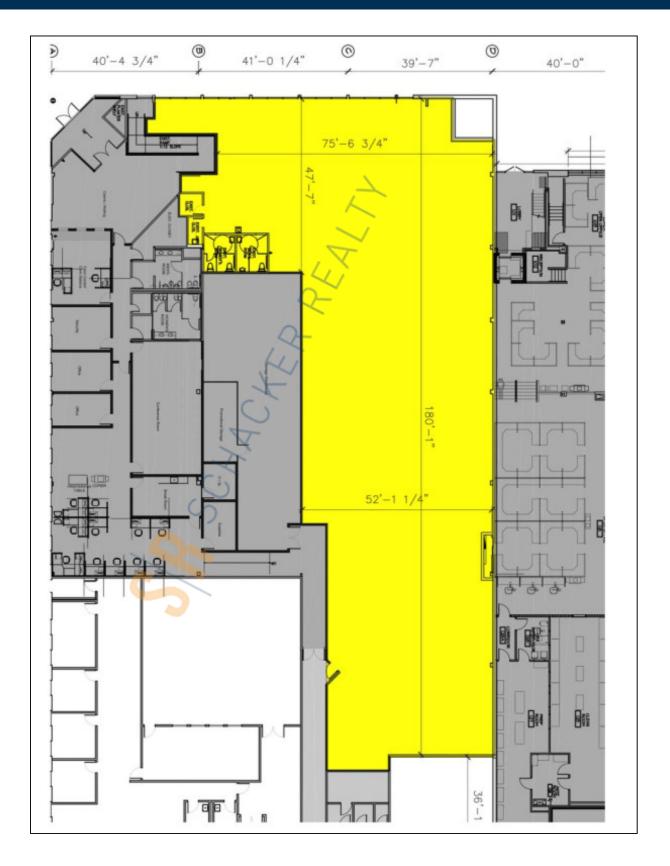

## 12,000 sq. ft. of Office/Retail/Industrial Space For Lease

45 S Service Rd, Plainview

## **Pricing and Timing:**

Occupancy: Vacant

Lease Price: \$30.00/sq. ft. Gross

Suite 12000 • Former auto dealership in newly renovated building • Located in the heart of Long Island • Neighboring several prestigious tenants • Minutes from Nassau/Suffolk border • 35 miles from New York City