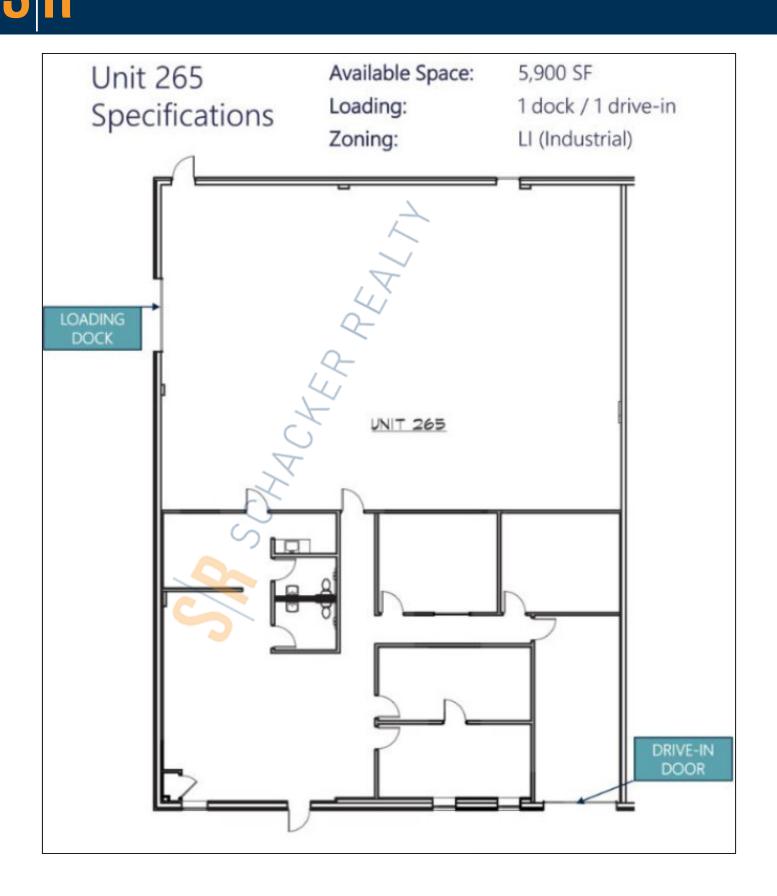

### **Specifications:**

| N    |
|------|
|      |
|      |
|      |
| า(s) |
|      |
|      |
|      |
|      |

### **Pricing and Timing:** Occupancy: 7/1/2025 Lease Price: Negotiable

Suite 265 • Multi-tenant warehouse and distribution facility • Recently renovated offices, though some can be removed if necessary • 1 loading dock / drive-in • Easy access to the Long Island Expressway and Jericho Turnpike