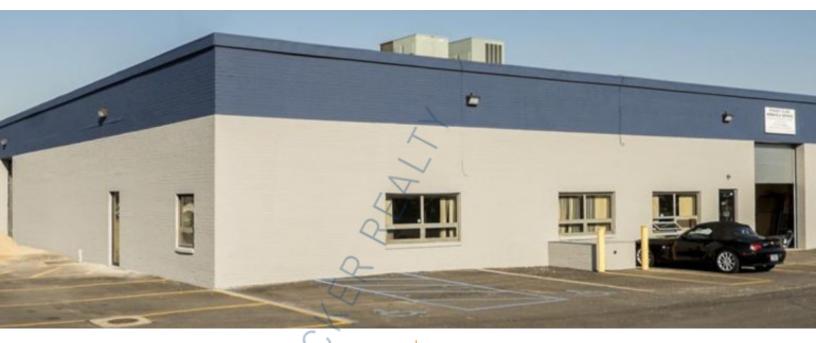

## 5,900 sq. ft. of Industrial Space For Lease 265-285 Robbins Ln, Syosset

### **Pricing and Timing:** Occupancy: 7/1/2025 Lease Price: Negotiable

Suite 265 • Multi-tenant warehouse and distribution facility • Recently renovated offices, though some can be removed if necessary • 1 loading dock / drive-in • Easy access to the Long Island Expressway and Jericho Turnpike