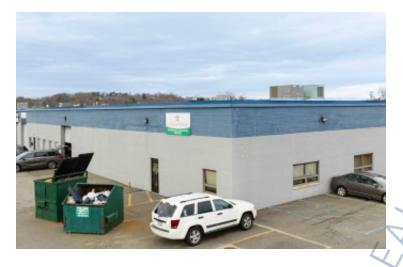

## 5,900 sq. ft. of Industrial Space For Lease 265-285 Robbins Ln, Syosset

### **Pricing and Timing:** Occupancy: 7/1/2025 Lease Price: Negotiable

Suite 265 • Multi-tenant warehouse and distribution facility • Recently renovated offices, though some can be removed if necessary • 1 loading dock / drive-in • Easy access to the Long Island Expressway and Jericho Turnpike