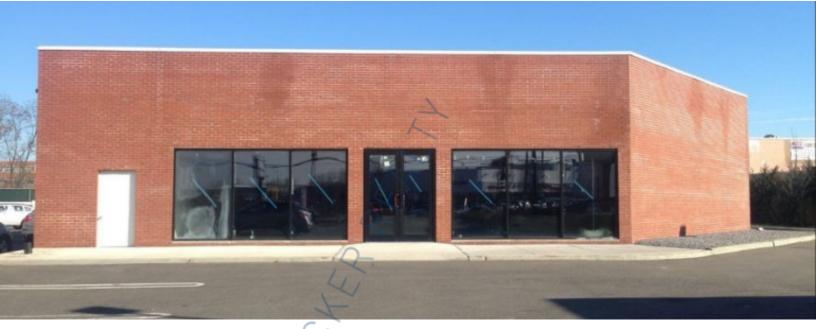

## 7,717 sq. ft. of Industrial/Retail Space For Lease 490 Rockaway Tpke, Lawrence

## **Specifications:**

| Building Size:  | 7,717 sq.  |
|-----------------|------------|
| Lot Size:       | 1.12 Acre  |
| Ceiling Height: | 16.0'      |
| Loading:        | 1 Drive-ii |
| Power:          | 200 amp    |
| Parking:        | 65 🧹       |

5: 7,717 sq. ft. .12 Acres 6.0' Drive-in(s) 200 amps

Can accommodate multiple business types.