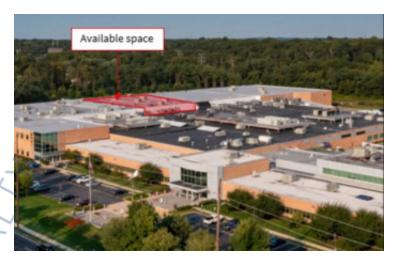

## 28,078 sq. ft. of Office/R&D Space For Sublease

500 Commack Rd, Commack

## **Specifications:**

418,910 sq. ft. **Building Size:** Lot Size: 29.30 Acres R&D Space: 28,078 sq. ft.

**Ceiling Height:** 22.0'

0 Dock(s), 0 Drive-in(s) Loading:

Parking: 1400

## **Pricing and Timing:**

**Immediately** Occupancy: **Sublease Exp: 3/31/2026** Lease Price: **Negotiable** 

Suite r&d • this space is built out as a data center. • 1st floor flex/r&d space with high ceilings • Furniture available • Direct access into space • Full service café • Immediate access to Northern State Parkway & Long Island Expressway