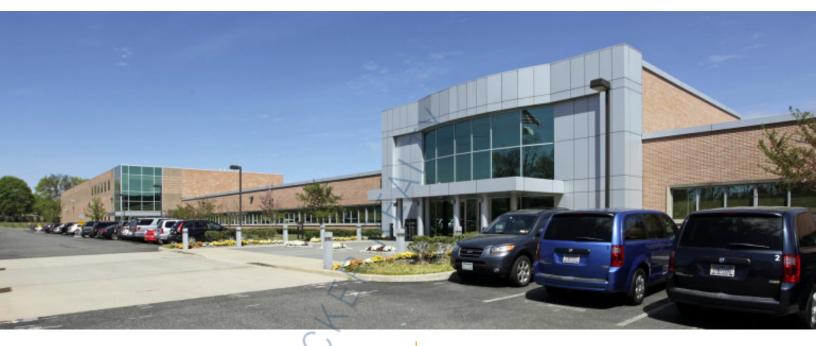

## 28,078 sq. ft. of Office/R&D Space For Sublease

500 Commack Rd, Commack

## **Specifications:**

418,910 sq. ft. **Building Size:** Lot Size: 29.30 Acres R&D Space: 28,078 sq. ft.

**Ceiling Height:** 22.0'

0 Dock(s), 0 Drive-in(s) Loading:

Parking: 1400

## **Pricing and Timing:**

**Immediately** Occupancy: **Sublease Exp: 3/31/2026** Lease Price: **Negotiable** 

Suite r&d • this space is built out as a data center. • 1st floor flex/r&d space with high ceilings • Furniture available • Direct access into space • Full service café • Immediate access to Northern State Parkway & Long Island Expressway