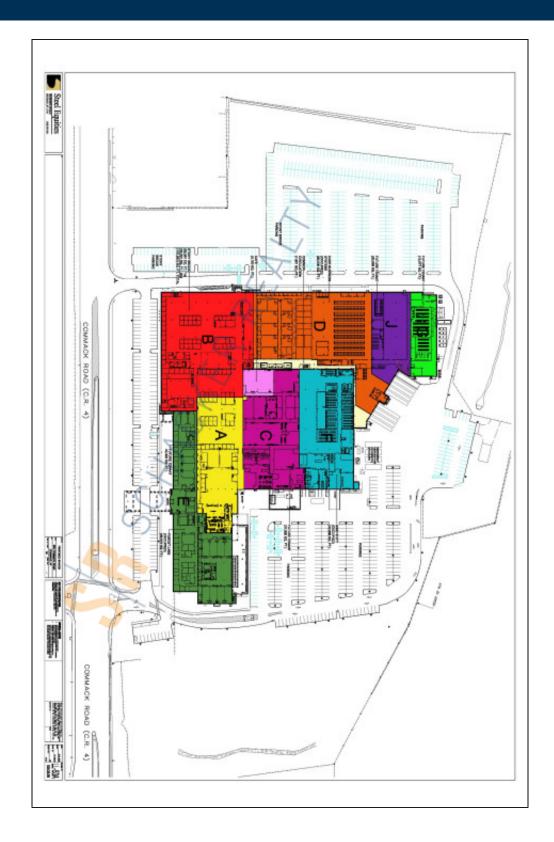

## 28,078 sq. ft. of Office/R&D Space For Sublease

500 Commack Rd, Commack

## **Specifications:**

418,910 sq. ft. **Building Size:** Lot Size: 29.30 Acres R&D Space: 28,078 sq. ft.

**Ceiling Height:** 22.0'

0 Dock(s), 0 Drive-in(s) Loading:

Parking: 1400