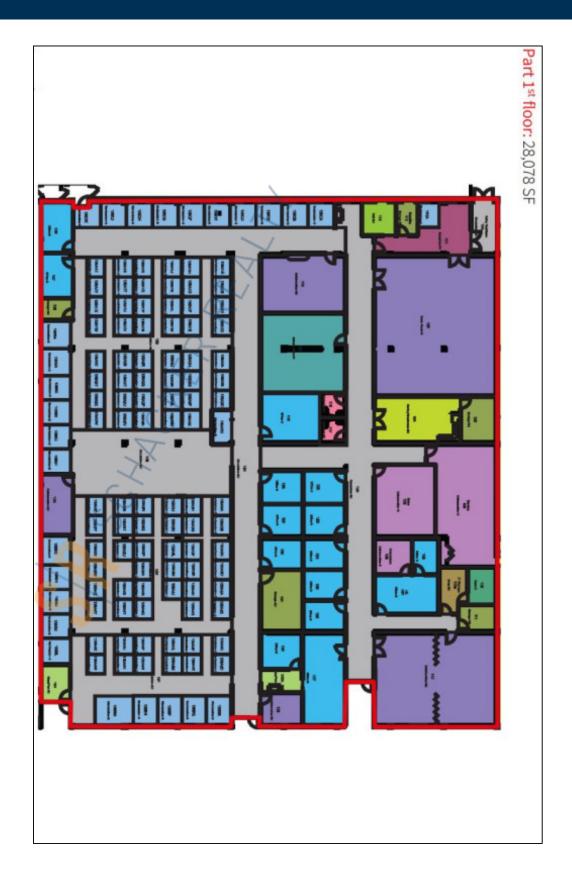

## 28,078 sq. ft. of Office/R&D Space For Sublease

500 Commack Rd, Commack

## **Specifications:**

418,910 sq. ft. **Building Size:** Lot Size: 29.30 Acres R&D Space: 28,078 sq. ft.

**Ceiling Height:** 22.0'

0 Dock(s), 0 Drive-in(s) Loading:

Parking: 1400

## **Pricing and Timing:**

**Immediately** Occupancy: **Sublease Exp: 3/31/2026** Lease Price: **Negotiable** 

Suite r&d • this space is built out as a data center. • 1st floor flex/r&d space with high ceilings • Furniture available • Direct access into space • Full service café • Immediate access to Northern State Parkway & Long Island Expressway