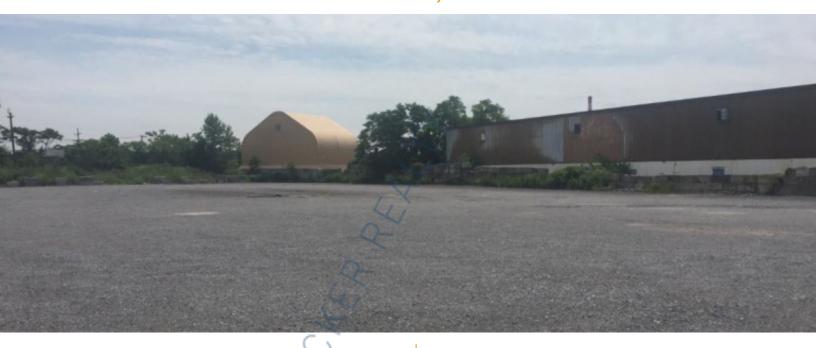

## **Pricing and Timing:**

Occupancy: Immediately Lease Price: Negotiable

Approximately 82K sq. ft. fenced land for lease • Gravel leveled land • Electricity and water available • Divisible • Located off Hampton Rd, near Long Beach Rd, Atlantic Ave and the LIRR Oceanside station • Good for manufacturing, distribution, storage