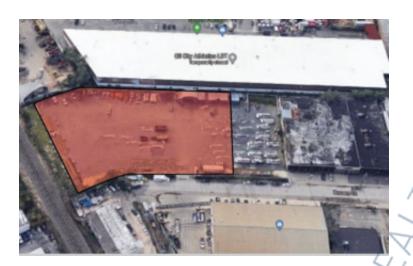

## **Specifications:**

Lot Size: 1.89 Acres

## **Pricing and Timing:**

Occupancy: Immediately Lease Price: Negotiable

Approximately 82K sq. ft. fenced land for lease • Gravel leveled land • Electricity and water available • Divisible • Located off Hampton Rd, near Long Beach Rd, Atlantic Ave and the LIRR Oceanside station • Good for manufacturing, distribution, storage