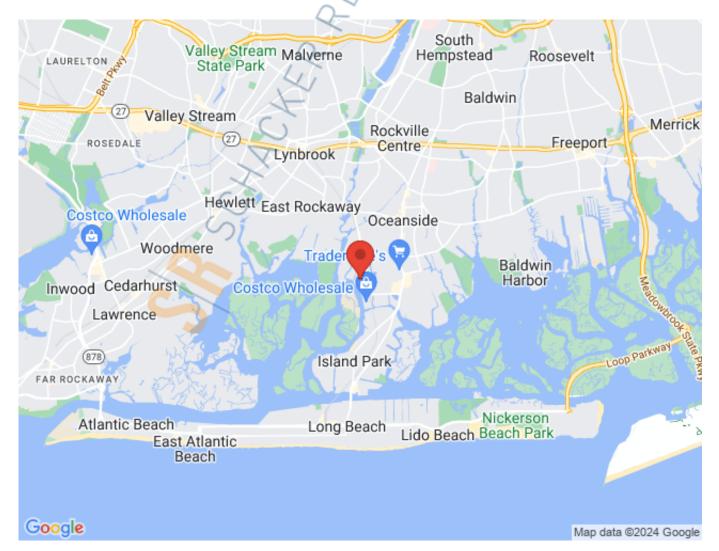

## **Pricing and Timing:**

Occupancy: Immediately Lease Price: Negotiable

Approximately 82K sq. ft. fenced land for lease • Gravel leveled land • Electricity and water available • Divisible • Located off Hampton Rd, near Long Beach Rd, Atlantic Ave and the LIRR Oceanside station • Good for manufacturing, distribution, storage