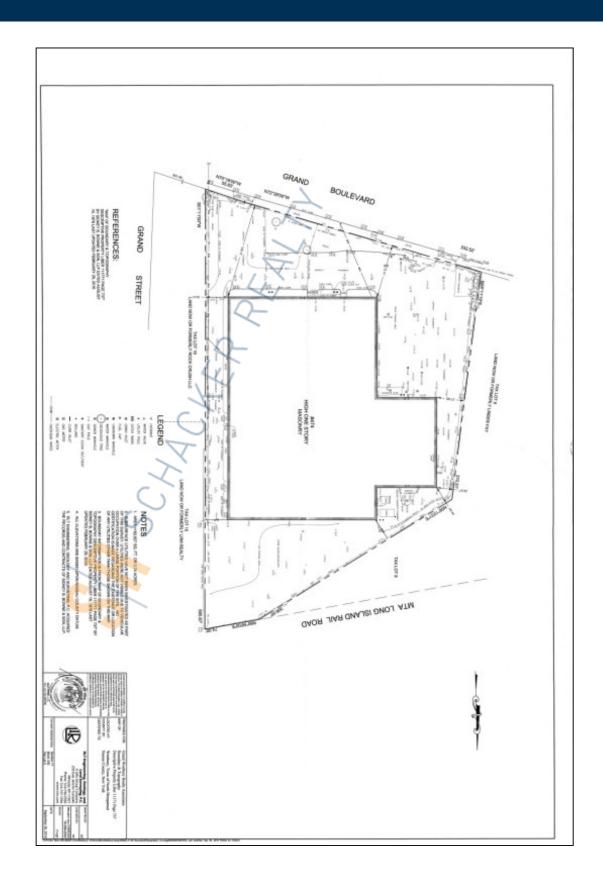

## **Specifications:**

Building Size: 71,000 sq. ft. Lot Size: 3.74 Acres Office Space: 1,800 sq. ft.

Ceiling Height 1: 20.6' @ 10,000 sq. ft.
Ceiling Height 2: 17.0' @ 61,009 sq. ft.
Loading: 10 Dock(s), 3 Drive-in(s)

## **Pricing and Timing:**

Occupancy: Immediately Sale Price: \$20,750,000

(\$292.25/sq. ft.)

Taxes: \$254,254.00

(\$3.58/sq. ft.)

Oversized lot with 100+ vehicle parking capacity. Wide column span. Height in main area is 14' clear under lowest steel and 17' clear between.