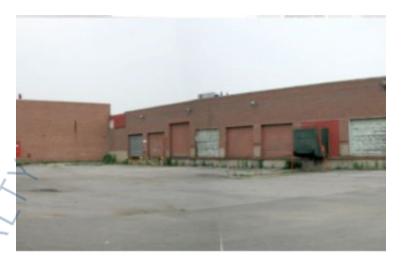

## **Specifications:**

Building Size: 71,000 sq. ft. Lot Size: 3.74 Acres Office Space: 1,800 sq. ft.

Ceiling Height 1: 20.6' @ 10,000 sq. ft.
Ceiling Height 2: 17.0' @ 61,009 sq. ft.
Loading: 10 Dock(s), 3 Drive-in(s)