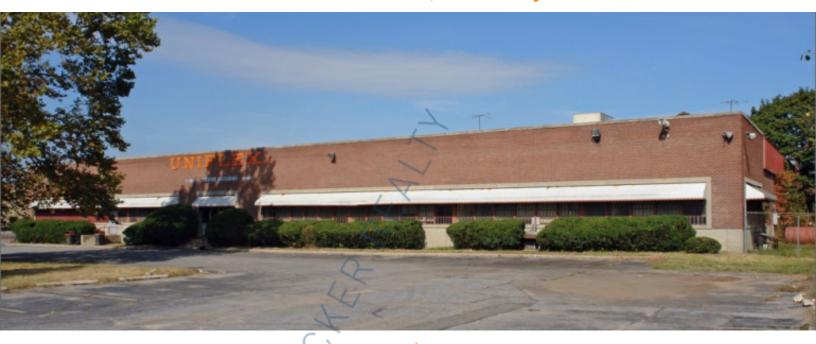

## Industrial Property For Sale, Available: 71,000 sq. ft.

474 Grand Blvd, Westbury

## **Specifications:**

Building Size: 71,000 sq. ft. Lot Size: 3.74 Acres Office Space: 1,800 sq. ft.

Ceiling Height 1: 20.6' @ 10,000 sq. ft.
Ceiling Height 2: 17.0' @ 61,009 sq. ft.
Loading: 10 Dock(s), 3 Drive-in(s)

## **Pricing and Timing:**

Occupancy: Immediately Sale Price: \$20,750,000

(\$292.25/sq. ft.)

Taxes: \$254,254.00

(\$3.58/sq. ft.)

Oversized lot with 100+ vehicle parking capacity. Wide column span. Height in main area is 14' clear under lowest steel and 17' clear between.