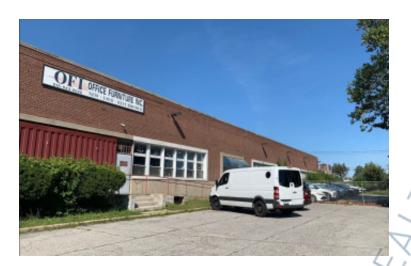

## Industrial Property For Sale, Available: 71,000 sq. ft.

474 Grand Blvd, Westbury

## **Specifications:**

Building Size: 71,000 sq. ft. Lot Size: 3.74 Acres Office Space: 1,800 sq. ft.

Ceiling Height 1: 20.6' @ 10,000 sq. ft.
Ceiling Height 2: 17.0' @ 61,009 sq. ft.
Loading: 10 Dock(s), 3 Drive-in(s)