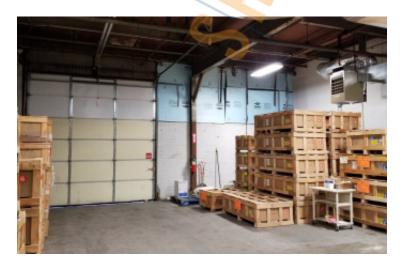

## 12,330 sq. ft. of Industrial/Office Space For Lease Minimum Division 9,000 sq. ft.

800-820 Shames Dr, Westbury

## **Specifications:**

Building Size: 20,158 sq. ft. Lot Size: 1.00 Acres

Office Space: 50%/10%

Ceiling Height: 13.5'

Loading: 3 Drive-in(s)

Power: 600 amps A/C: Full A/C

Parking: Full A/C

Sewers: Yes