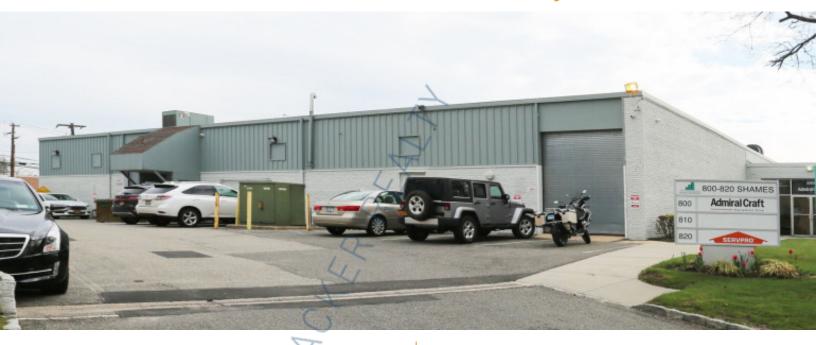

## 12,330 sq. ft. of Industrial/Office Space For Lease Minimum Division 9,000 sq. ft.

800-820 Shames Dr, Westbury

## **Specifications:**

Building Size: 20,158 sq. ft. Lot Size: 1.00 Acres

Office Space: 50%/10%

Ceiling Height: 13.5'

Loading: 3 Drive-in(s)

Power: 600 amps A/C: Full A/C

Parking: Full A/C

Sewers: Yes

## **Pricing and Timing:**

Occupancy: Immediately Lease Price: \$18.50/sq. ft.

**Modified gross** 

This industrial property is close to the LIE, allowing for ease of access

For more information please contact: Schacker Realty 631-293-3700 info@schackerrealty.com