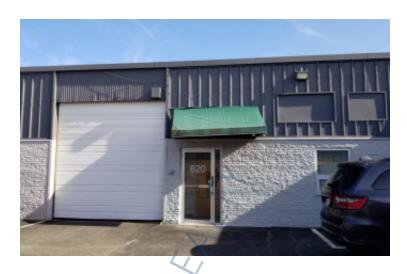

## 12,330 sq. ft. of Industrial/Office Space For Lease Minimum Division 9,000 sq. ft.

800-820 Shames Dr, Westbury

## **Pricing and Timing:**

Occupancy: Immediately Lease Price: \$18.50/sq. ft.

**Modified gross** 

This industrial property is close to the LIE, allowing for ease of access

For more information please contact: Schacker Realty 631-293-3700 info@schackerrealty.com