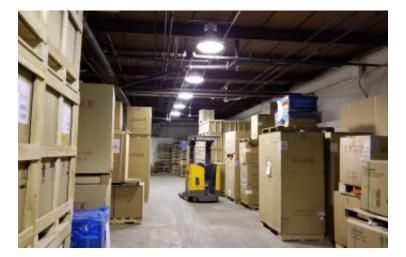

## 12,330 sq. ft. of Industrial/Office Space For Lease Minimum Division 9,000 sq. ft.

800-820 Shames Dr, Westbury

## **Specifications:**

Building Size: 20,158 sq. ft. Lot Size: 1.00 Acres

Office Space: 50%/10%

Ceiling Height: 13.5'

Loading: 3 Drive-in(s)

Power: 600 amps A/C: Full A/C

Parking: Full A/C

Sewers: Yes