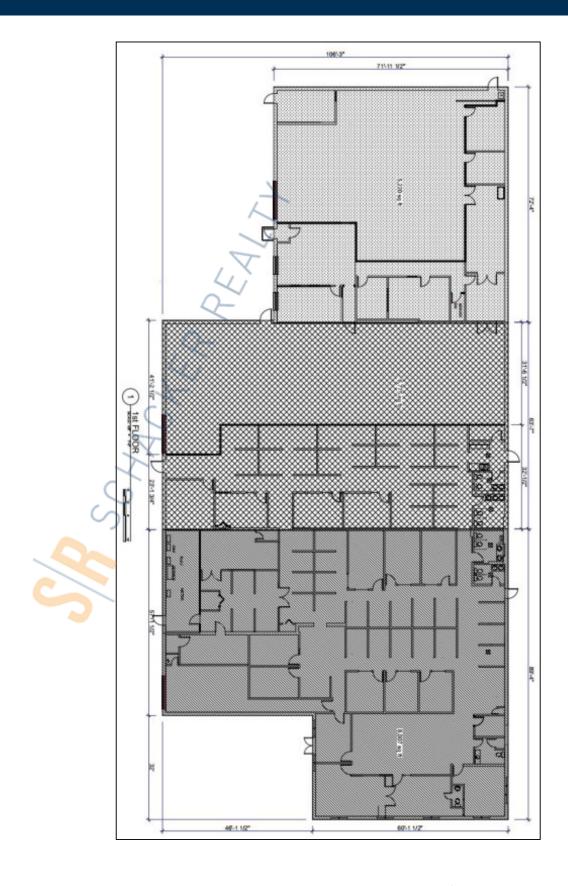

## 12,330 sq. ft. of Industrial/Office Space For Lease Minimum Division 9,000 sq. ft.

800-820 Shames Dr, Westbury

## **Specifications:**

Building Size: 20,158 sq. ft. Lot Size: 1.00 Acres

Office Space: 50%/10%

Ceiling Height: 13.5'

Loading: 3 Drive-in(s)

Power: 600 amps A/C: Full A/C

Parking: Full A/C

Sewers: Yes