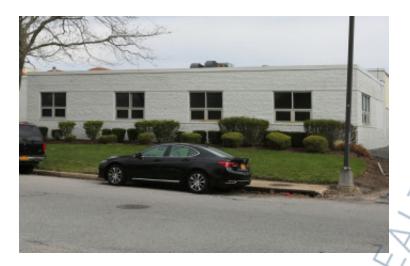

## 12,330 sq. ft. of Industrial/Office Space For Lease Minimum Division 9,000 sq. ft.

800-820 Shames Dr, Westbury

## **Specifications:**

Building Size: 20,158 sq. ft. Lot Size: 1.00 Acres

Office Space: 50%/10%

Ceiling Height: 13.5'

Loading: 3 Drive-in(s)

Power: 600 amps A/C: Full A/C

Parking: Full A/C

Sewers: Yes