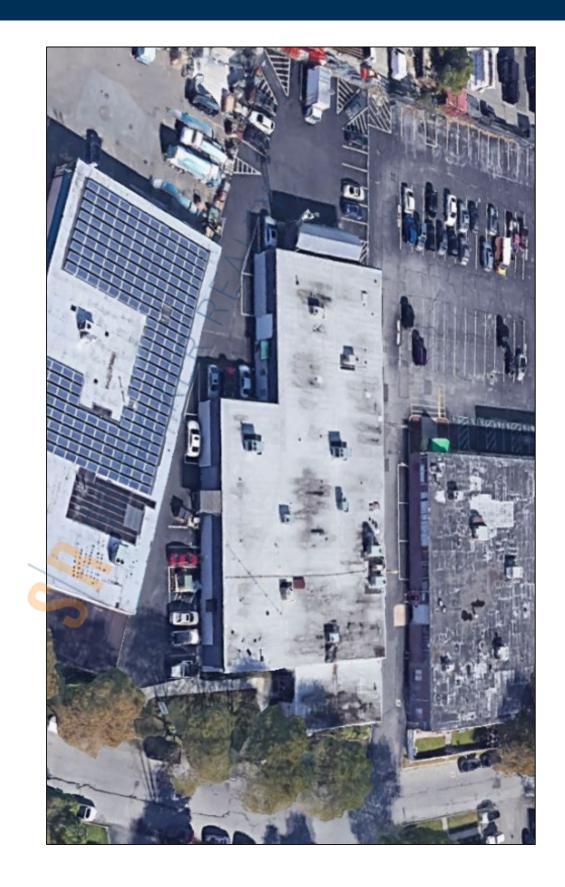

## 12,330 sq. ft. of Industrial/Office Space For Lease Minimum Division 9,000 sq. ft.

800-820 Shames Dr, Westbury

## **Specifications:**

Building Size: 20,158 sq. ft. Lot Size: 1.00 Acres

Office Space: 50%/10%

Ceiling Height: 13.5'

Loading: 3 Drive-in(s)

Power: 600 amps A/C: Full A/C

Parking: Full A/C

Sewers: Yes