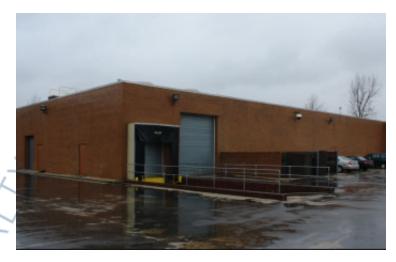

## 20,000 sq. ft. of Industrial/R&D Space For Lease

48 Mall Dr, Commack

## **Specifications:**

Building Size: 20,000 sq. ft. Lot Size: 1.92 Acres Office Space: 5,000 sq. ft.

R&D Space: 10,000 sq. ft. Ceiling Height: 16.0'

Loading: 1 Dock(s), 2 Drive-in(s)

A/C: Partial A/

Parking: 87 Sewers: Septic