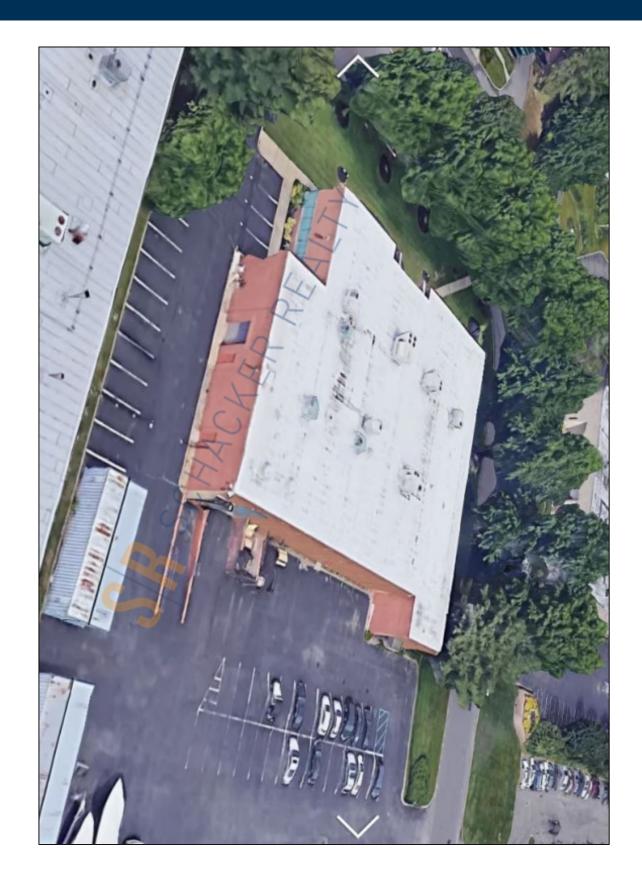

## 20,000 sq. ft. of Industrial/R&D Space For Lease

48 Mall Dr, Commack

## **Specifications:**

Building Size: 20,000 sq. ft. Lot Size: 1.92 Acres Office Space: 5,000 sq. ft.

R&D Space: 10,000 sq. ft. Ceiling Height: 16.0'

Loading: 1 Dock(s), 2 Drive-in(s)

A/C: Partial A/

Parking: 87 Sewers: Septic