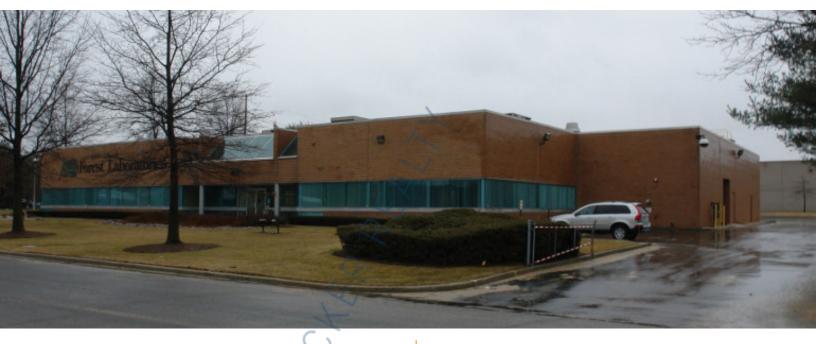

## 20,000 sq. ft. of Industrial/R&D Space For Lease

48 Mall Dr, Commack

## **Specifications:**

Building Size: 20,000 sq. ft. Lot Size: 1.92 Acres Office Space: 5,000 sq. ft.

R&D Space: 10,000 sq. ft. Ceiling Height: 16.0'

Loading: 1 Dock(s), 2 Drive-in(s)

A/C: Partial A/

Parking: 87 Sewers: Septic

## **Pricing and Timing:**

Occupancy: Immediately

Lease Price: \$19.00/sq. ft. NNN Taxes: \$80,000.00 (\$4/sq.

ft.)

Freestanding Building Situated In the Hi-Tech Hauppauge Industrial Park • Warehouse with Rack Shelving and Security Cages • Ability to convert to additional office, R&D, light manufacturing • Can provide furnished