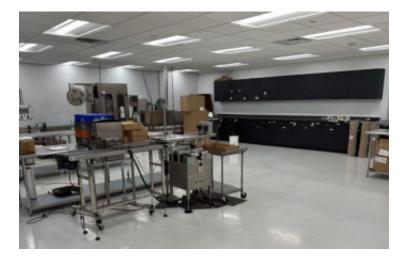

## **Pricing and Timing:**

Occupancy: Immediately

Lease Price: \$19.00/sq. ft. NNN Taxes: \$80,000.00 (\$4/sq.

ft.)

Freestanding Building Situated In the Hi-Tech Hauppauge Industrial Park • Warehouse with Rack Shelving and Security Cages • Ability to convert to additional office, R&D, light manufacturing • Can provide furnished