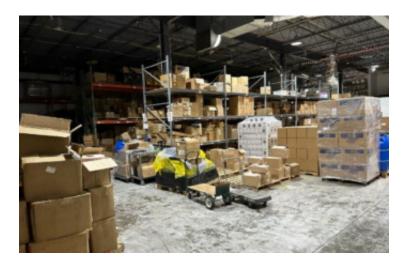

## **Pricing and Timing:**

Occupancy: Immediately

Lease Price: \$19.00/sq. ft. NNN Taxes: \$80,000.00 (\$4/sq.

ft.)

Freestanding Building Situated In the Hi-Tech Hauppauge Industrial Park • Warehouse with Rack Shelving and Security Cages • Ability to convert to additional office, R&D, light manufacturing • Can provide furnished