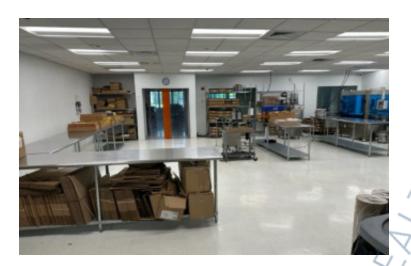

## **Pricing and Timing:**

Occupancy: Immediately

Lease Price: \$19.00/sq. ft. NNN Taxes: \$80,000.00 (\$4/sq.

ft.)

Freestanding Building Situated In the Hi-Tech Hauppauge Industrial Park • Warehouse with Rack Shelving and Security Cages • Ability to convert to additional office, R&D, light manufacturing • Can provide furnished