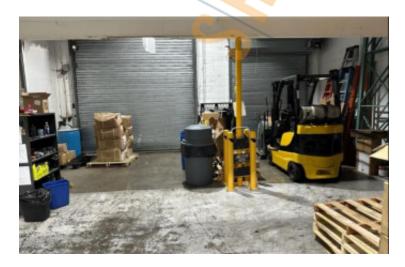

## **Pricing and Timing:**

Occupancy: Immediately

Lease Price: \$19.00/sq. ft. NNN Taxes: \$80,000.00 (\$4/sq.

ft.)

Freestanding Building Situated In the Hi-Tech Hauppauge Industrial Park • Warehouse with Rack Shelving and Security Cages • Ability to convert to additional office, R&D, light manufacturing • Can provide furnished