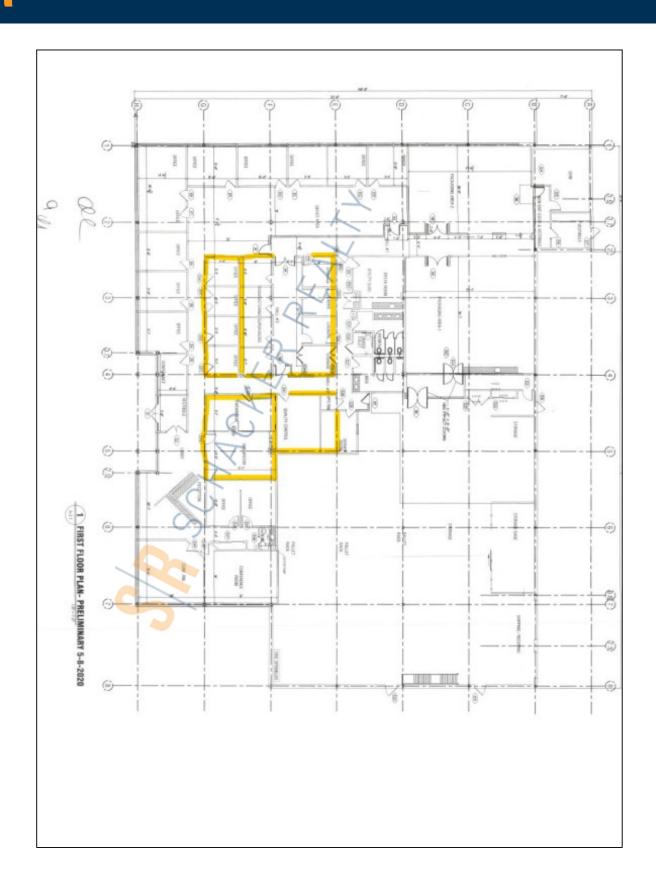

## **Specifications:**

Building Size: 20,000 sq. ft. Lot Size: 1.92 Acres Office Space: 5,000 sq. ft.

R&D Space: 10,000 sq. ft. Ceiling Height: 16.0'

Loading: 1 Dock(s), 2 Drive-in(s)

A/C: Partial A/

Parking: 87 Sewers: Septic

## **Pricing and Timing:**

Occupancy: Immediately

Lease Price: \$19.00/sq. ft. NNN Taxes: \$80,000.00 (\$4/sq.

ft.)

Freestanding Building Situated In the Hi-Tech Hauppauge Industrial Park • Warehouse with Rack Shelving and Security Cages • Ability to convert to additional office, R&D, light manufacturing • Can provide furnished