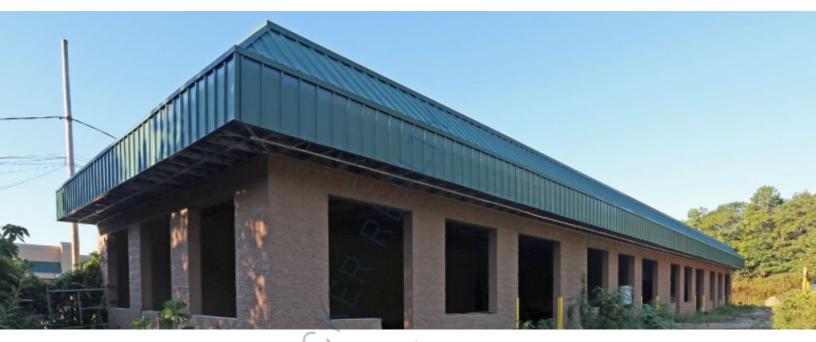

## Industrial Property For Sale Or Lease, Available: 6,071 sq. ft.

2950 Rte 112, Medford

## **Specifications:**

Lot Size: 1.00 Acres

Office Space: 50% Ceiling Height: 18.0'

Loading: 4 Drive-in(s)

Parking: 65

**Excellent condition** 