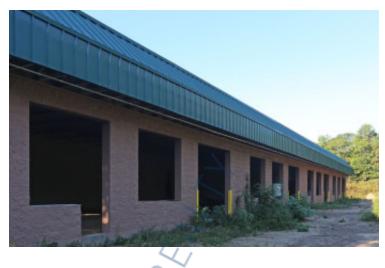

## Industrial Property For Sale Or Lease, Available: 6,071 sq. ft.

2950 Rte 112, Medford

## **Specifications:**

Lot Size: 1.00 Acres

Office Space: 50% Ceiling Height: 18.0'

Loading: 4 Drive-in(s)

Parking: 65

**Excellent condition** 