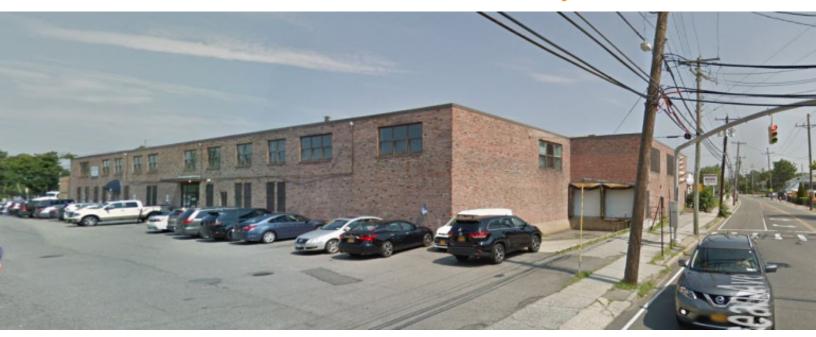

## 8,520 sq. ft. of Industrial/Manufacturing Space For Lease Minimum Division 4,000 sq. ft.

500 Ocean Ave, East Rockaway

## **Specifications:**

Building Size: 30,000 sq. ft. Lot Size: 1.43 Acres Office Space: 4,000 sq. ft.

Ceiling Height: 21.0'

Loading: 1 Drive-in(s)
Power: 800 amps
A/C: Full A/C

Parking: 15