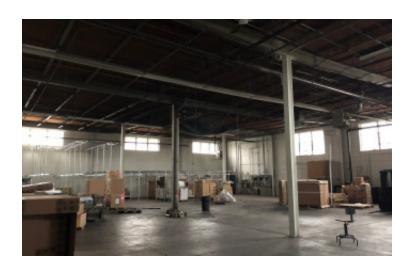

## **Specifications:**

Building Size: 30,000 sq. ft. Lot Size: 1.43 Acres Office Space: 4,000 sq. ft.

Ceiling Height: 21.0'

Loading: 1 Drive-in(s)
Power: 800 amps
A/C: Full A/C

Parking: 15

## **Pricing and Timing:**

Occupancy: 30-60 Days

Lease Price: \$20.00/sq. ft. Gross

Suite 1 and 2 • Fully air conditioned office, showroom, and warehouse space • Short-term option available • Close to Sunrise Highway • 1st floor warehouse + office and 2nd floor office space can be leased separately