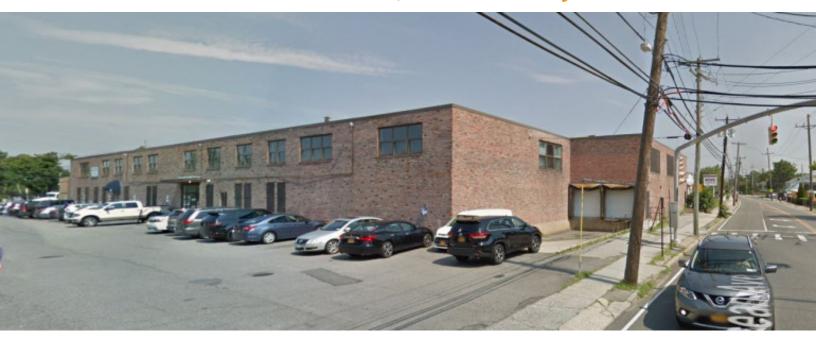

## 4,000 sq. ft. of Office Space For Lease 500 Ocean Ave, East Rockaway

## **Specifications:**

Building Size:30,000 sq. ft.Lot Size:1.43 AcresOffice Space:4,000 sq. ft.Ceiling Height:9.0'Parking:15

## Pricing and Timing:Occupancy:ImmediatelyLease Price:\$18.00/sq. ft. Gross

Suite 2 • 6 private offices and a bullpen • There are two bathrooms for men and women • Located near the Long Island Railroad