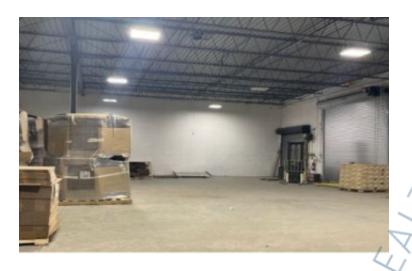

## **Pricing and Timing:**

Occupancy: 7/1/2024

Lease Price: \$17.50/sq. ft.

**Gross+Utilities** 

Suite W • 8,400 sf of clean wide open warehouse space • Private, secure space within a modern building • Move-in ready • 1 loading dock, 1 drive-in door