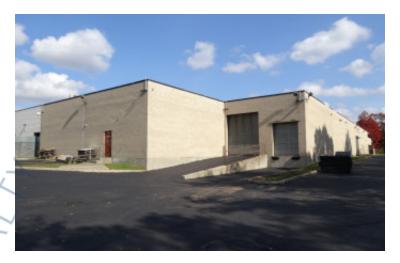

## **Specifications:**

Building Size: 21,285 sq. ft. Lot Size: 1.25 Acres Office Space: 800 sq. ft.

Ceiling Height: 16.0'

Loading: 1 Dock(s), 1 Drive-in(s)

Power: 400 amps
Parking: 3:1000
Sewers: Yes