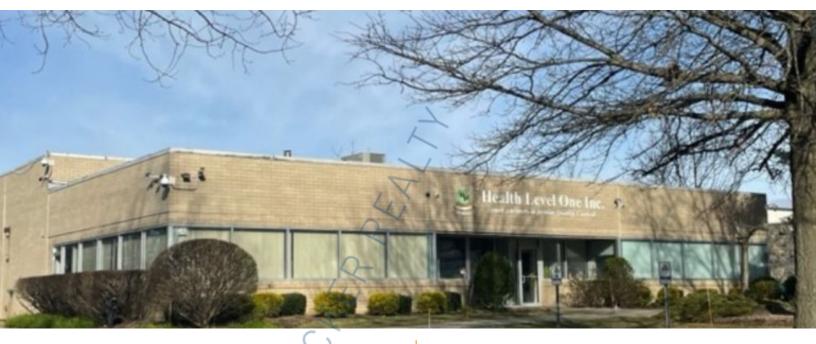

## 8,400 sq. ft. of Industrial Space For Lease

180 Adams Ave, Hauppauge

## **Specifications:**

Building Size: 21,285 sq. ft. Lot Size: 1.25 Acres Office Space: 800 sq. ft.

Ceiling Height: 16.0'

Loading: 1 Dock(s), 1 Drive-in(s)

Power: 400 amps
Parking: 3:1000
Sewers: Yes