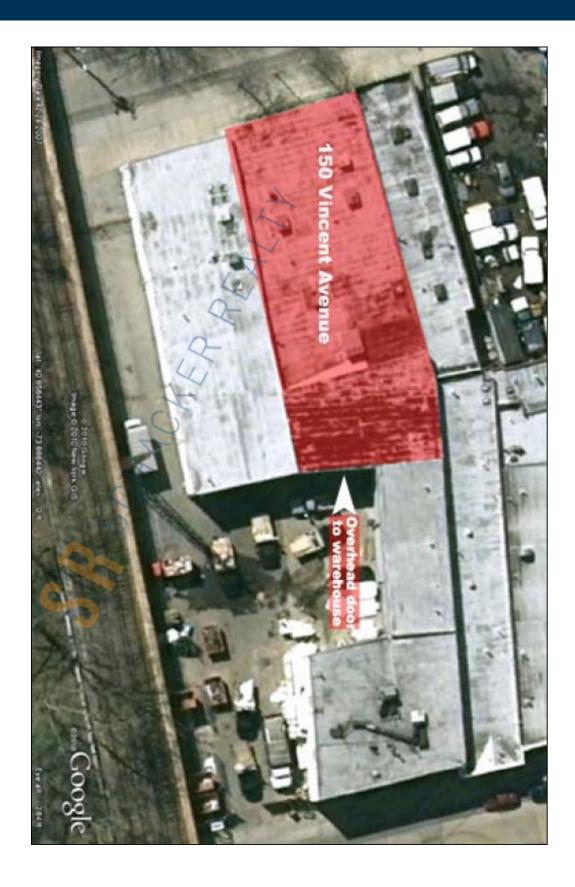

## 8,200 sq. ft. of Industrial/Office Space For Lease Minimum Division 5,600 sq. ft.

150 Vincent Ave, Lynbrook

## **Specifications:**

Building Size: 9,000 sq. ft. Lot Size: 0.69 Acres

Office Space: 6,400 sq. ft.

Ceiling Height: 16.0'

Loading: 2 Drive-in(s)

Power: 400 amps A/C: Full A/C

Parking: 1:1000

Sewers: City