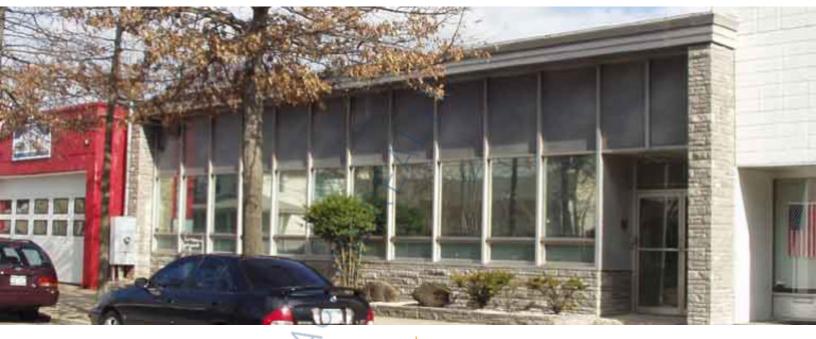

## 8,200 sq. ft. of Industrial/Office Space For Lease Minimum Division 5,600 sq. ft.

150 Vincent Ave, Lynbrook

## **Specifications:**

Building Size: 9,000 sq. ft. Lot Size: 0.69 Acres

Office Space: 6,400 sq. ft.

Ceiling Height: 16.0'

Loading: 2 Drive-in(s)

Power: 400 amps A/C: Full A/C

Parking: 1:1000

Sewers: City

## **Pricing and Timing:**

Occupancy: 90 Days

Lease Price: \$24.00/sq. ft. Gross

Incredible 8,700 Sqft Office/Warehouse space strategically located right off Sunrise Hwy in Lynbrook

• This amazing location is close to all major highways and public transportation • walking distance to LIRR and bus stops