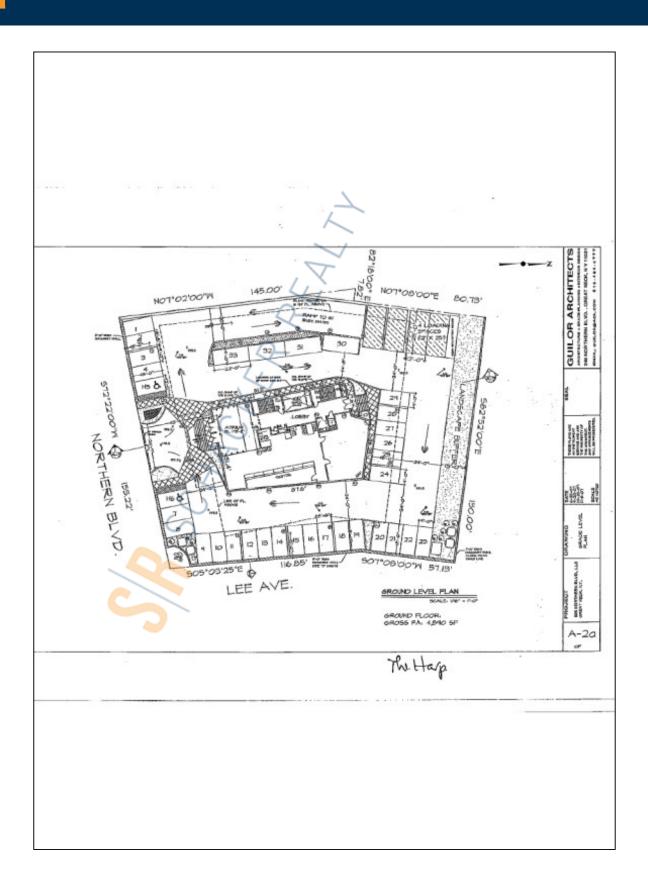

## **Specifications:**

Pricing and Timing: Lease Price: Negotiable

60 foot glass atrium with an abundance of natural light • Covered parking (Valet and/or Self-Parking) • Floor-to-ceiling windows • Prominent monument signage • Separate metered utilities • 17,778 SF (divisible) available on each of three floors above the ground floor, which features 4,068 SF (divisible) of retail space. • Large elevator cabs