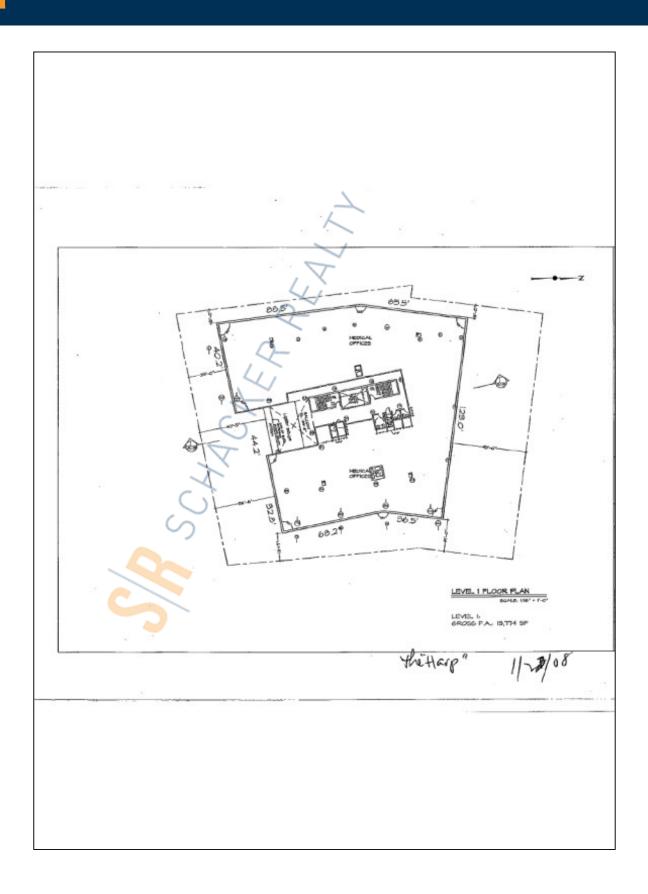

## **Specifications:**

Pricing and Timing: Lease Price: Negotiable

60 foot glass atrium with an abundance of natural light • Covered parking (Valet and/or Self-Parking) • Floor-to-ceiling windows • Prominent monument signage • Separate metered utilities • 17,778 SF (divisible) available on each of three floors above the ground floor, which features 4,068 SF (divisible) of retail space. • Large elevator cabs