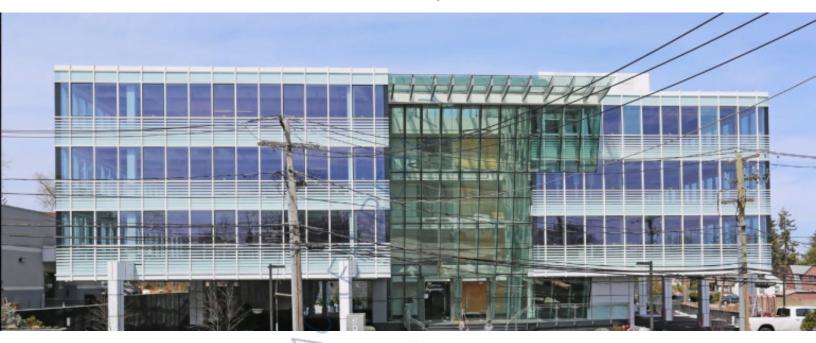

## 57,286 sq. ft. of Med Office Space For Lease Minimum Division 1,000 sq. ft.

805 Northern Blvd, Great Neck

## **Specifications:**

Pricing and Timing: Lease Price: Negotiable

60 foot glass atrium with an abundance of natural light • Covered parking (Valet and/or Self-Parking) • Floor-to-ceiling windows • Prominent monument signage • Separate metered utilities • 17,778 SF (divisible) available on each of three floors above the ground floor, which features 4,068 SF (divisible) of retail space. • Large elevator cabs