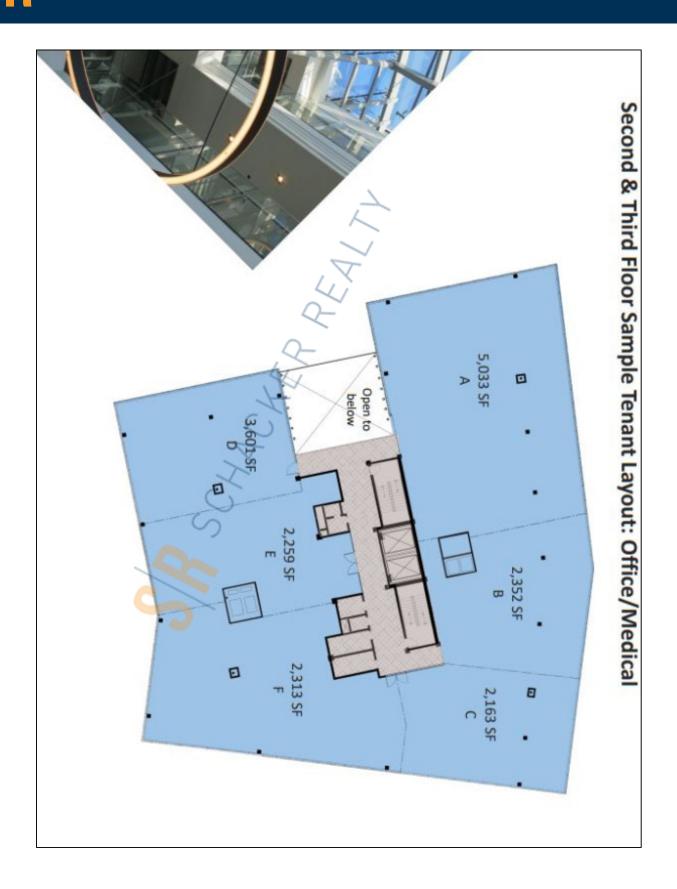

## **Specifications:**

Pricing and Timing: Lease Price: Negotiable

60 foot glass atrium with an abundance of natural light • Covered parking (Valet and/or Self-Parking) • Floor-to-ceiling windows • Prominent monument signage • Separate metered utilities • 17,778 SF (divisible) available on each of three floors above the ground floor, which features 4,068 SF (divisible) of retail space. • Large elevator cabs