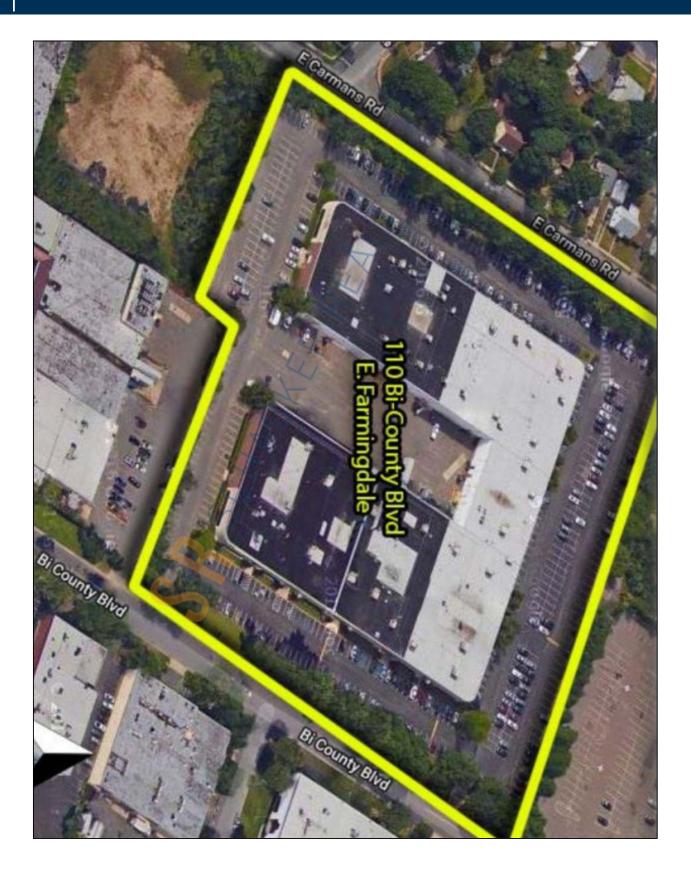

10,150 sq. ft. of Industrial Space For Lease 110 Bi-County Blvd, Farmingdale

# 110 Bi-County Blvd, Farmingdale