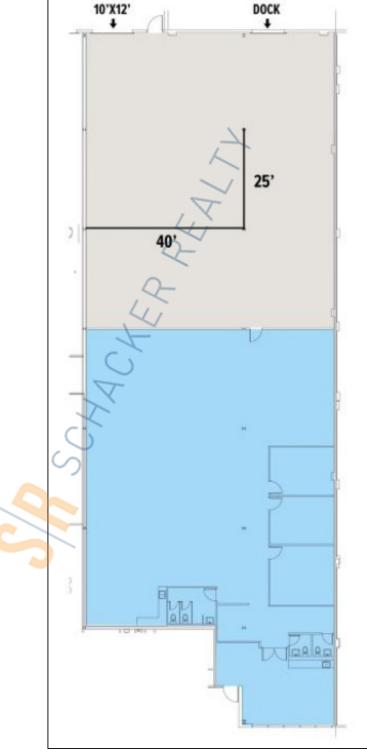

**Pricing and Timing:** Occupancy: 7/1/2024 Lease Price: \$18.75/sq. ft. Gross

Suite 102 • 5,425 sf office / 4,725 sf warehouse on 9.50 acres • Can reduce office sf • One 10' X 12' drive - in and one loading dock

#### For more information please contact: Schacker Realty 631-293-3700 info@schackerrealty.com

110 Bi-County Blvd, Farmingdale

LOADING