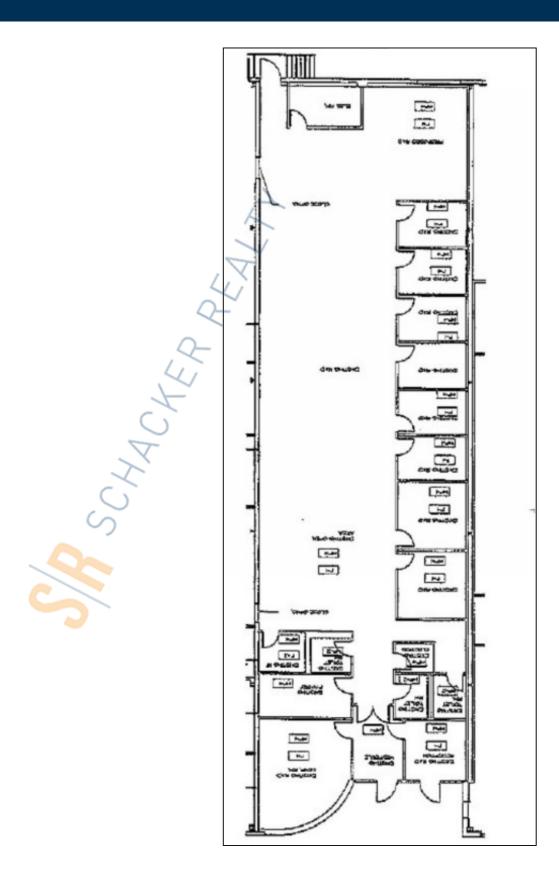

**Pricing and Timing:** Occupancy: 7/1/2024 Lease Price: \$18.75/sq. ft. Gross

Suite 102 • 5,425 sf office / 4,725 sf warehouse on 9.50 acres • Can reduce office sf • One 10' X 12' drive - in and one loading dock