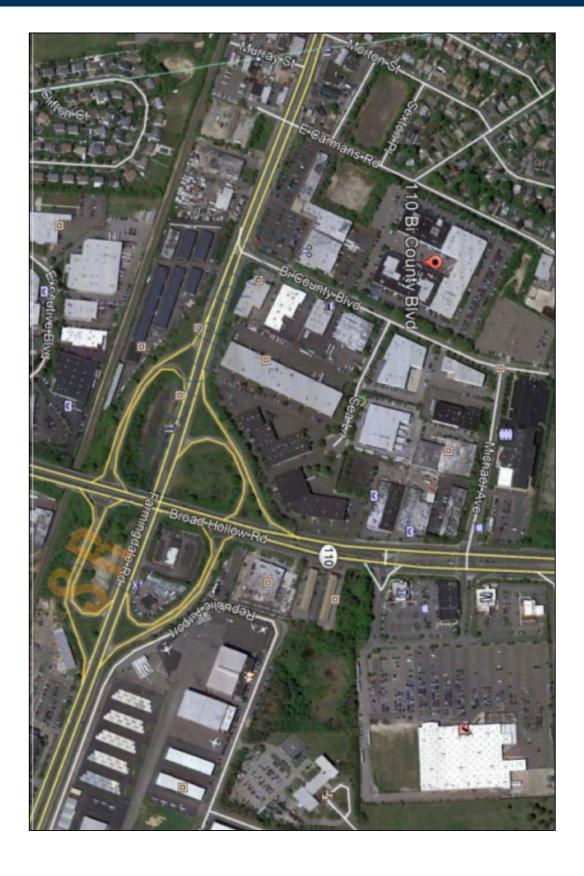

10,150 sq. ft. of Industrial Space For Lease 110 Bi-County Blvd, Farmingdale

# 110 Bi-County Blvd, Farmingdale