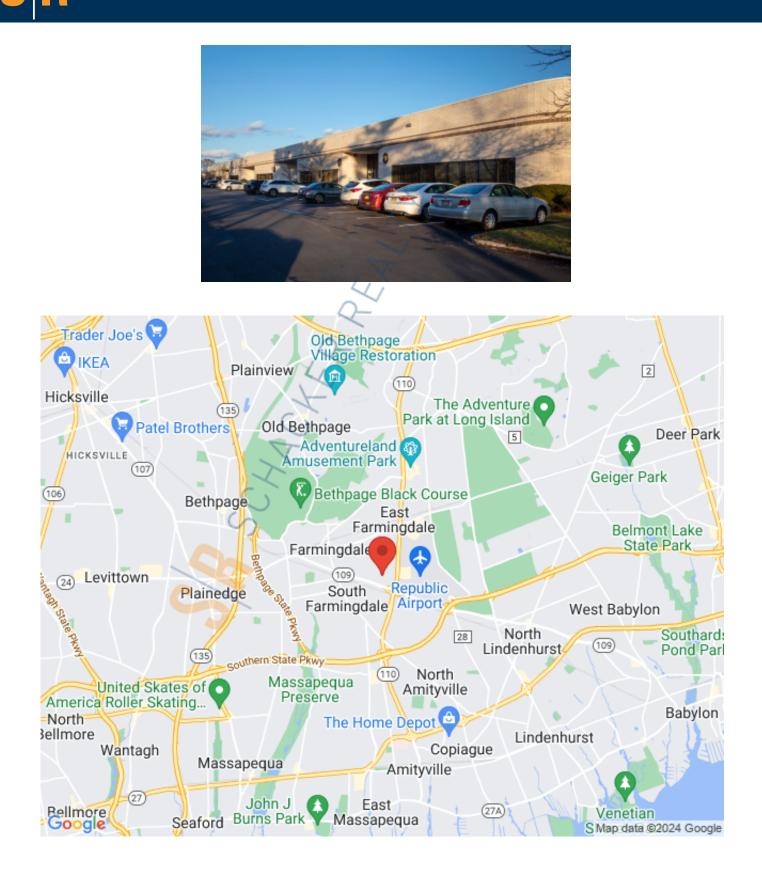

10,150 sq. ft. of Industrial Space For Lease 110 Bi-County Blvd, Farmingdale



### **Specifications:**

**Building Size:** 147,281 sq. ft. Lot Size: 9.50 Acres Office Space: 5,425 sq. ft. **Ceiling Height:** 18.0' Loading: 1 Dock(s), 1 Drive-in(s) Power: 200 amps Parking: 20 Sewers: Yes

**Pricing and Timing:** Occupancy: 7/1/2024 Lease Price: \$18.75/sq. ft. Gross

Suite 102 • 5,425 sf office / 4,725 sf warehouse on 9.50 acres • Can reduce office sf • One 10' X 12' drive - in and one loading dock

For more information please contact: Schacker Realty 631-293-3700 info@schackerrealty.com

SCHACKER REALTY

# 110 Bi-County Blvd, Farmingdale



#### For more information please contact: Schacker Realty 631-293-3700 info@schackerrealty.com

110 Bi-County Blvd, Farmingdale

LOADING





### For more information please contact: Schacker Realty 631-293-3700 info@schackerrealty.com



# 110 Bi-County Blvd, Farmingdale



### For more information please contact: Schacker Realty 631-293-3700 info@schackerrealty.com

# 110 Bi-County Blvd, Farmingdale

SCHACKER REALTY



### For more information please contact: Schacker Realty 631-293-3700 info@schackerrealty.com

SCHACKER REALTY

### 110 Bi-County Blvd, Farmingdale



For more information please contact: Schacker Realty 631-293-3700 info@schackerrealty.com

SCHACKER REALTY

### 110 Bi-County Blvd, Farmingdale



### For more information please contact: Schacker Realty 631-293-3700 info@