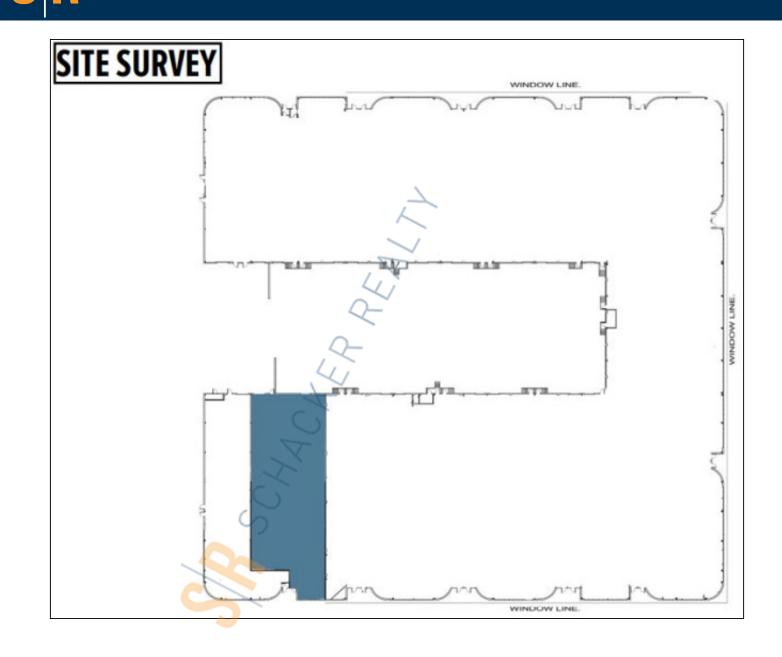

**Pricing and Timing:** Occupancy: 7/1/2024 Lease Price: \$18.75/sq. ft. Gross

Suite 102 • 5,425 sf office / 4,725 sf warehouse on 9.50 acres • Can reduce office sf • One 10' X 12' drive - in and one loading dock