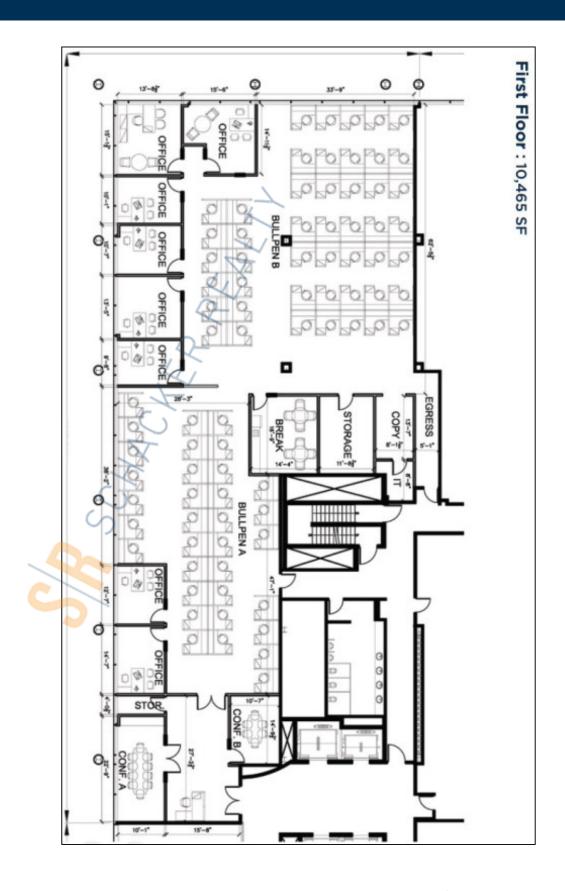

## 223,000 sq. ft. of Office Space For Lease Minimum Division 1,000 sq. ft.



## Pricing and Timing: Lease Price: Negotiable







All information is subject to errors, omissions, modification, and withdrawal.

Measurements may be estimates and information shown should not be relied upon without independent verification.



All information is subject to errors, omissions, modification, and withdrawal.

Measurements may be estimates and information shown should not be relied upon without independent verification.



All information is subject to errors, omissions, modification, and withdrawal.

Measurements may be estimates and information shown should not be relied upon without independent verification.



All information is subject to errors, omissions, modification, and withdrawal.

Measurements may be estimates and information shown should not be relied upon without independent verification.



All information is subject to errors, omissions, modification, and withdrawal.

Measurements may be estimates and information shown should not be relied upon without independent verification.