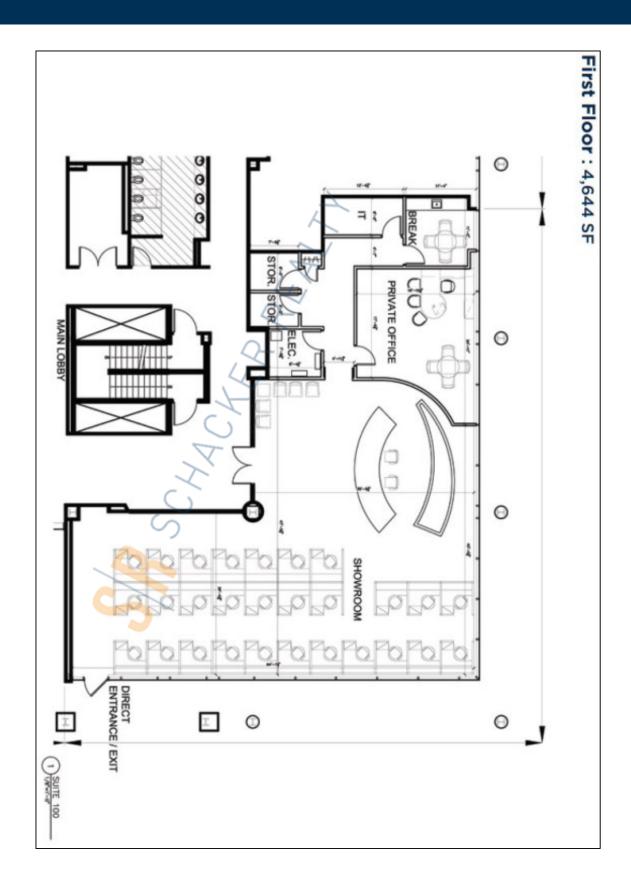

## 223,000 sq. ft. of Office Space For Lease Minimum Division 1,000 sq. ft.



## Pricing and Timing: Lease Price: Negotiable







All information is subject to errors, omissions, modification, and withdrawal.

Measurements may be estimates and information shown should not be relied upon without independent verification.



All information is subject to errors, omissions, modification, and withdrawal.

Measurements may be estimates and information shown should not be relied upon without independent verification.



All information is subject to errors, omissions, modification, and withdrawal.

Measurements may be estimates and information shown should not be relied upon without independent verification.



All information is subject to errors, omissions, modification, and withdrawal.

Measurements may be estimates and information shown should not be relied upon without independent verification.



All information is subject to errors, omissions, modification, and withdrawal.

Measurements may be estimates and information shown should not be relied upon without independent verification.