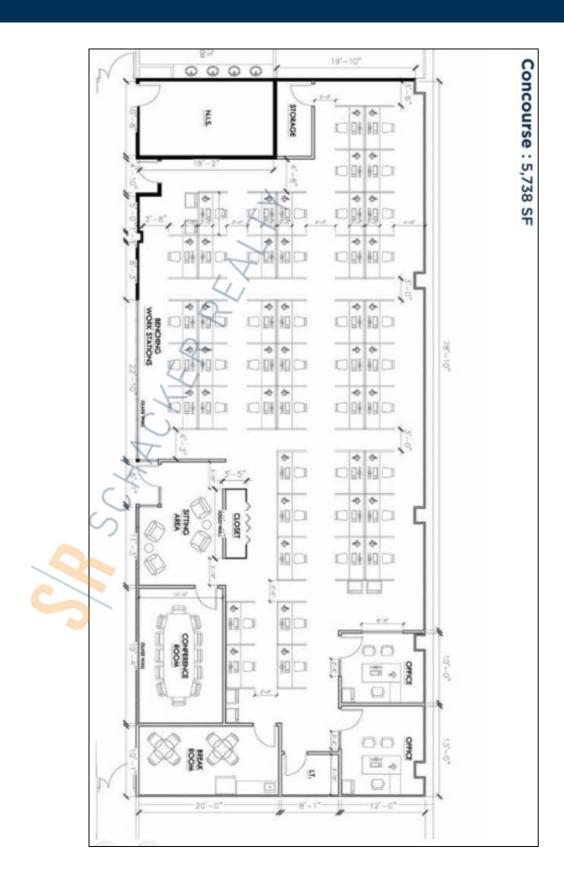

## 223,000 sq. ft. of Office Space For Lease Minimum Division 1,000 sq. ft.



## Pricing and Timing: Lease Price: Negotiable







All information is subject to errors, omissions, modification, and withdrawal.

Measurements may be estimates and information shown should not be relied upon without independent verification.



All information is subject to errors, omissions, modification, and withdrawal.

Measurements may be estimates and information shown should not be relied upon without independent verification.



All information is subject to errors, omissions, modification, and withdrawal.

Measurements may be estimates and information shown should not be relied upon without independent verification.



All information is subject to errors, omissions, modification, and withdrawal.

Measurements may be estimates and information shown should not be relied upon without independent verification.



All information is subject to errors, omissions, modification, and withdrawal.

Measurements may be estimates and information shown should not be relied upon without independent verification.