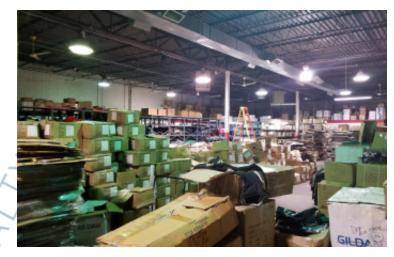

#### **Pricing and Timing:** Occupancy: Immediately Lease Price: \$16.50/sq. ft. Ind Gross

9,200sf of industrial warehouse space including 1,000sf dedicated office space • Includes 10' x 14' drive-in door • Great for manufacturing or distribution