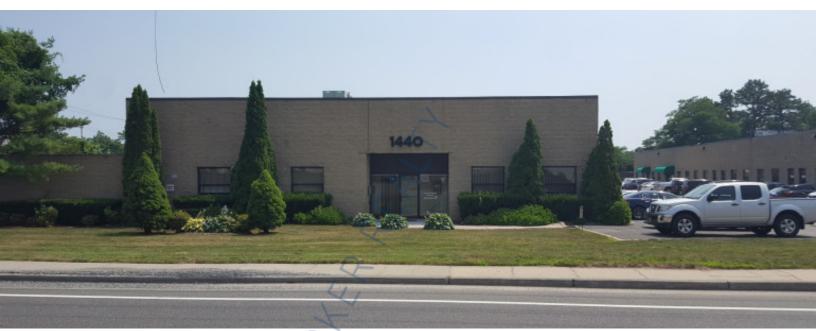

9,500 sq. ft. of Industrial Space For Lease 1440 Church St, Bohemia

## 1440 Church St, Bohemia

SCHACKER REALTY

### **Specifications:**

| Building Size:  | 16,500 sq. ft. |
|-----------------|----------------|
| Lot Size:       | 1.10 Acres     |
| Office Space:   | 1,000 sq. ft.  |
| Ceiling Height: | 16.0' 🤇        |
| Loading:        | 1 Drive-in(s)  |
| Power:          | 1,000 amps     |
| Parking:        | 4:1000         |
|                 |                |

#### **Pricing and Timing:** Occupancy: Immediately Lease Price: \$16.50/sq. ft. Ind Gross

9,200sf of industrial warehouse space including 1,000sf dedicated office space • Includes 10' x 14' drive-in door • Great for manufacturing or distribution