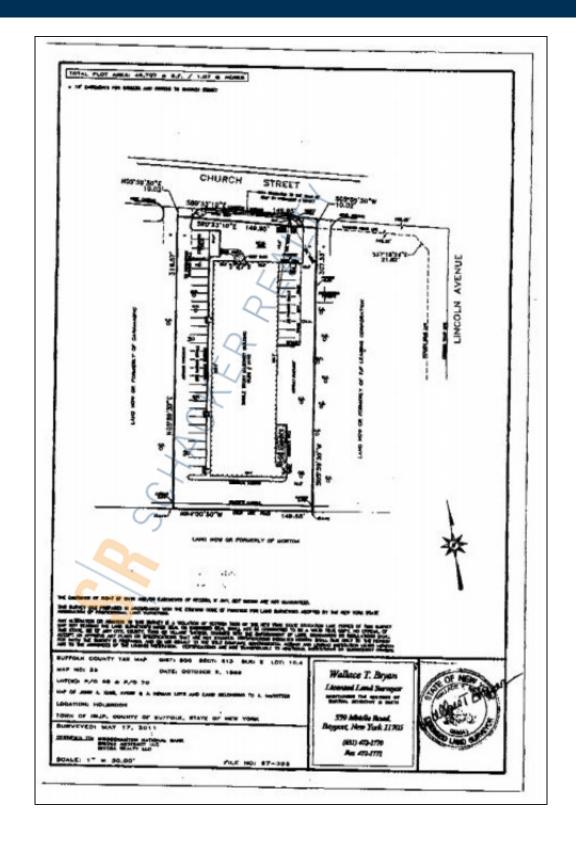

### **Specifications:**

| Building Size:  | 16,500 sq. ft. |
|-----------------|----------------|
| Lot Size:       | 1.10 Acres     |
| Office Space:   | 1,000 sq. ft.  |
| Ceiling Height: | 16.0' 🤇        |
| Loading:        | 1 Drive-in(s)  |
| Power:          | 1,000 amps     |
| Parking:        | 4:1000         |
|                 |                |