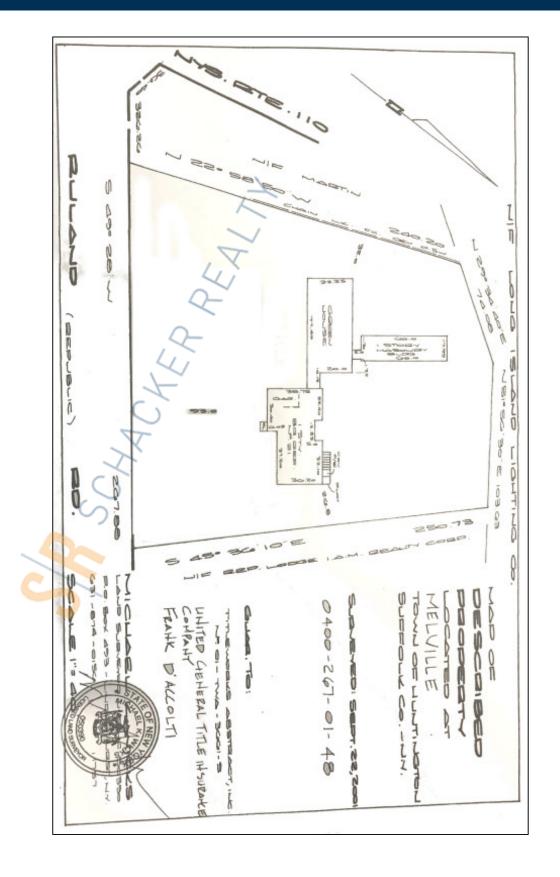

# Land-Ind/Retail For Sale 21 Ruland Rd, Melville

Specifications: Lot Size: 1.20 Acres 
 Pricing and Timing:

 Sale Price:
 \$3,095,000

 (\$2,579,167/acre)

 Taxes:
 \$16,436.84

 \* IDA Tax Benefits Possible \*

Retail development site • 1.2 acre facing Costco main entrance • 268' of frontage • Visible from Route 110 • 3 existing curb cuts