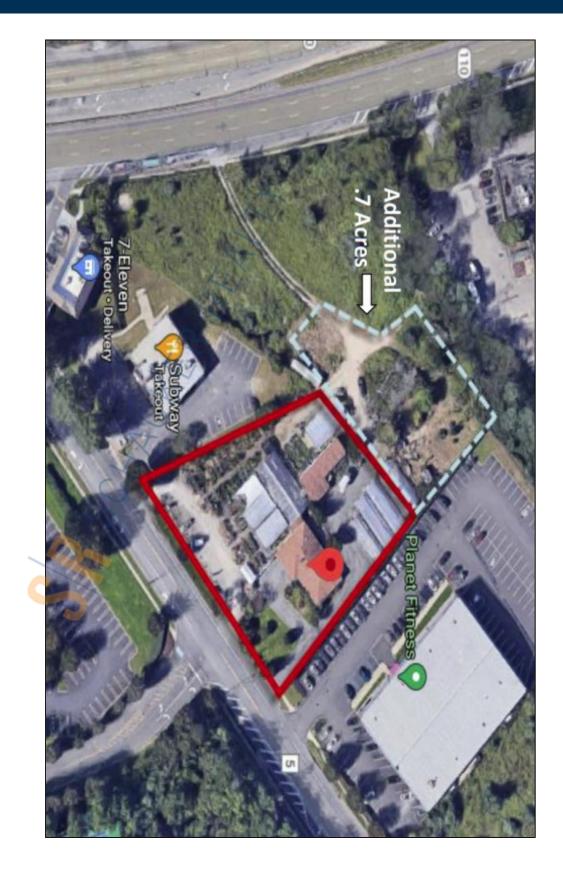

# Land-Ind/Retail For Sale 21 Ruland Rd, Melville

Specifications: Lot Size: 1.20 Acres 
 Pricing and Timing:

 Sale Price:
 \$3,095,000

 (\$2,579,167/acre)

 Taxes:
 \$16,436.84

 \* IDA Tax Benefits Possible \*

Retail development site • 1.2 acre facing Costco main entrance • 268' of frontage • Visible from Route 110 • 3 existing curb cuts