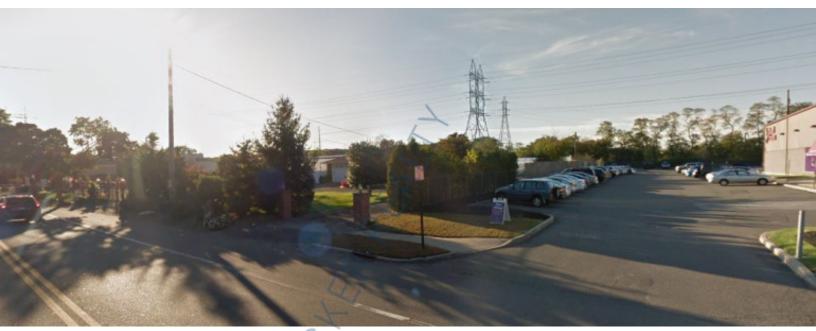

Retail development site • 1.2 acre facing Costco main entrance • 268' of frontage • Visible from Route 110 • 3 existing curb cuts