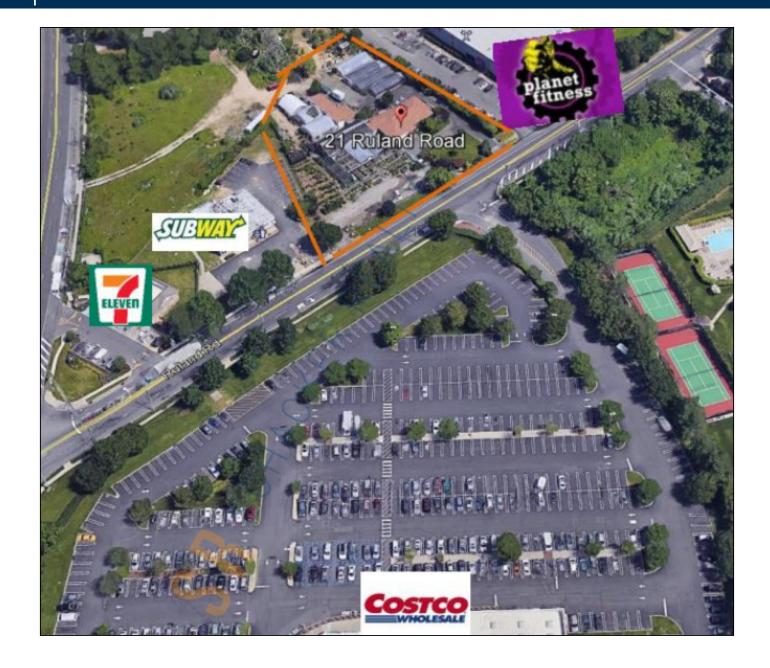

Retail development site • 1.2 acre facing Costco main entrance • 268' of frontage • Visible from Route 110 • 3 existing curb cuts