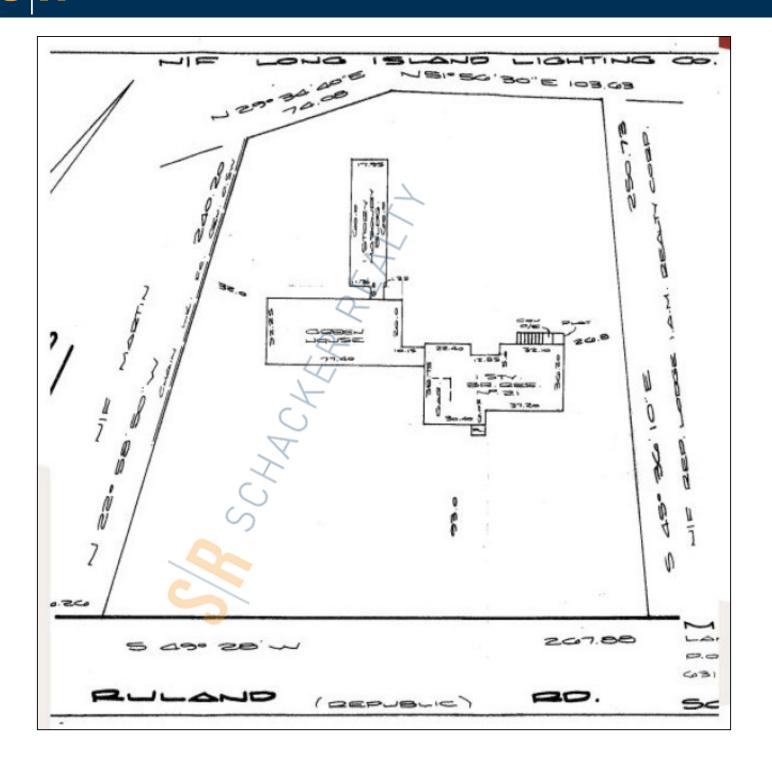

# Land-Ind/Retail For Sale 21 Ruland Rd, Melville

Specifications: Lot Size: 1.20 Acres 
 Pricing and Timing:

 Sale Price:
 \$3,095,000

 (\$2,579,167/acre)

 Taxes:
 \$16,436.84

 \* IDA Tax Benefits Possible \*

Retail development site • 1.2 acre facing Costco main entrance • 268' of frontage • Visible from Route 110 • 3 existing curb cuts