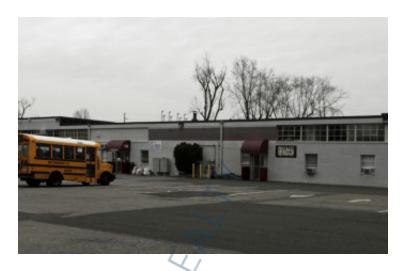

## 11,000 sq. ft. of Industrial/Office Space For Lease Minimum Division 500 sq. ft.

1 Flowerfield, Saint James

## **Specifications:**

Building Size: 131,000 sq. ft. Lot Size: 65.00 Acres

Office Space: 3,400 sq. ft. Ceiling Height: 15.0'

**Pricing and Timing:** 

Occupancy: Immediately Lease Price: Negotiable

Located near Stony Brook Village Center • Direct access to 25A • Multi tenant industrial and office complex