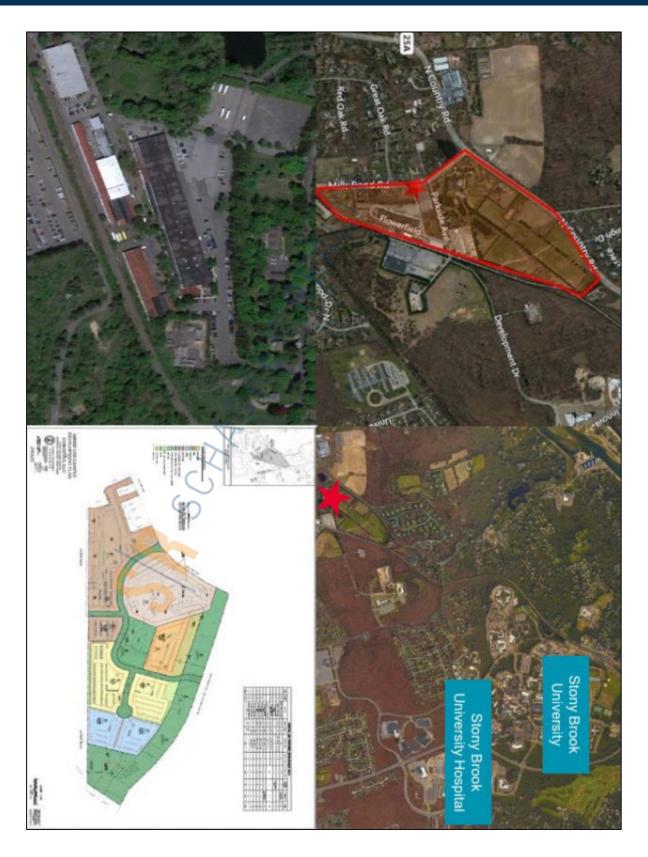

## **Specifications:**

Building Size: 131,000 sq. ft. Lot Size: 65.00 Acres

Office Space: 3,400 sq. ft. Ceiling Height: 15.0'

**Pricing and Timing:** 

Occupancy: Immediately Lease Price: Negotiable

Located near Stony Brook Village Center • Direct access to 25A • Multi tenant industrial and office complex