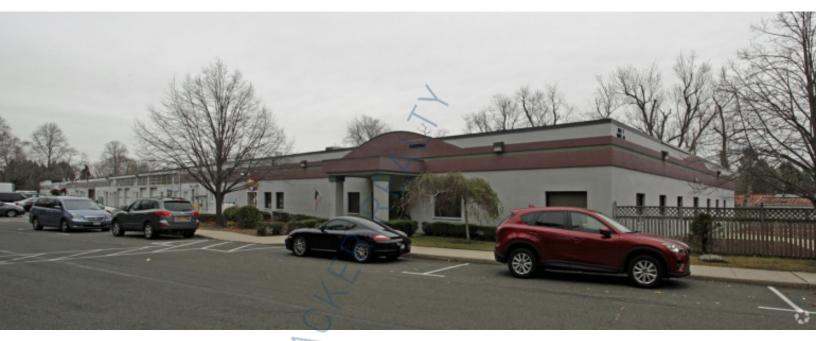

## 11,000 sq. ft. of Industrial/Office Space For Lease Minimum Division 500 sq. ft.

1 Flowerfield, Saint James

## **Specifications:**

Building Size: 131,000 sq. ft. Lot Size: 65.00 Acres

Office Space: 3,400 sq. ft. Ceiling Height: 15.0'

**Pricing and Timing:** 

Occupancy: Immediately Lease Price: Negotiable

Located near Stony Brook Village Center • Direct access to 25A • Multi tenant industrial and office complex