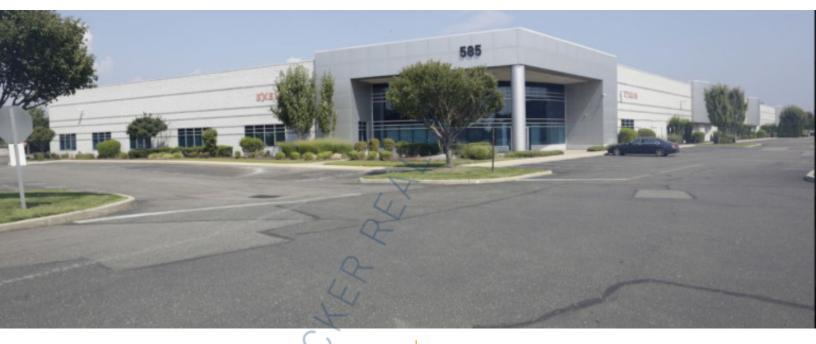

## 15,747 sq. ft. of Industrial Space For Lease

585 Johnson Ave, Bohemia

## **Specifications:**

Building Size: 129,614 sq. ft.

Lot Size: 9.13 Acres
Office Space: 3,000 sq. ft.

Ceiling Height: 24.0'

Loading: 3 Dock(s), 1 Drive-in(s)

Power: 3,200 amps
A/C: Full A/C
Parking: 1:1000

## **Pricing and Timing:**

Occupancy: Immediately

Lease Price: \$16.50/sq. ft. NNN

Suite 2 • 15,747 sf in a class A manufacturing and distribution facility • 24' ceiling height with 3 docks and 1 drive-in door • 3,000 sf dedicated office space • Full a/c