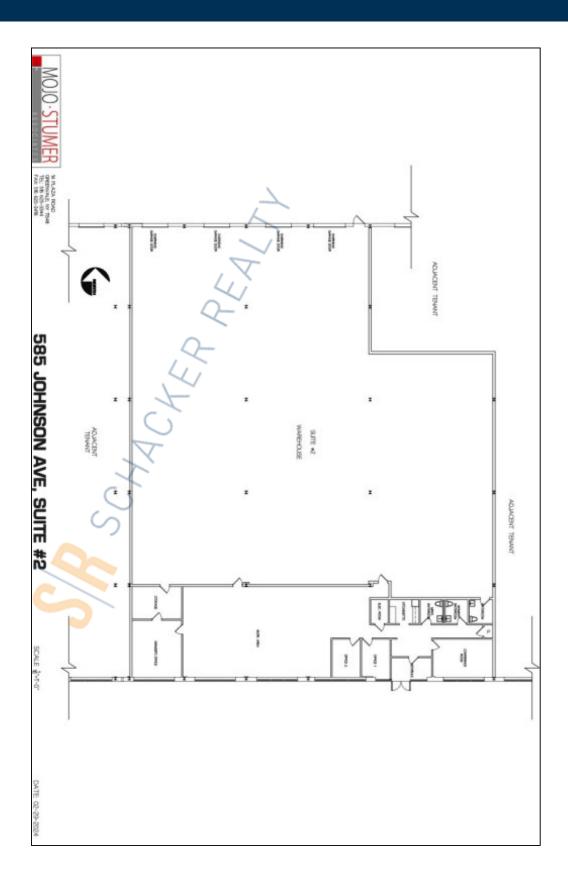

## 15,747 sq. ft. of Industrial Space For Lease

585 Johnson Ave, Bohemia

## **Specifications:**

Building Size: 129,614 sq. ft.

Lot Size: 9.13 Acres
Office Space: 3,000 sq. ft.

Ceiling Height: 24.0'

Loading: 3 Dock(s), 1 Drive-in(s)

Power: 3,200 amps
A/C: Full A/C
Parking: 1:1000

## **Pricing and Timing:**

Occupancy: Immediately

Lease Price: \$16.50/sq. ft. NNN

Suite 2 • 15,747 sf in a class A manufacturing and distribution facility • 24' ceiling height with 3 docks and 1 drive-in door • 3,000 sf dedicated office space • Full a/c