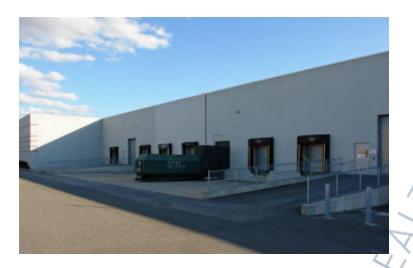

## **Specifications:**

Building Size: 129,614 sq. ft.

Lot Size: 9.13 Acres
Office Space: 3,000 sq. ft.

Ceiling Height: 24.0'

Loading: 3 Dock(s), 1 Drive-in(s)

Power: 3,200 amps
A/C: Full A/C
Parking: 1:1000

## **Pricing and Timing:**

Occupancy: Immediately

Lease Price: \$16.50/sq. ft. NNN

Suite 2 • 15,747 sf in a class A manufacturing and distribution facility • 24' ceiling height with 3 docks and 1 drive-in door • 3,000 sf dedicated office space • Full a/c